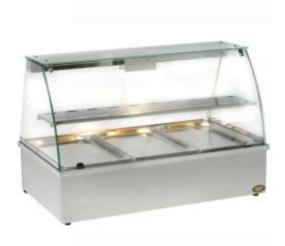

## The BMV3

The BMV3 is two machines in one! Incorporating a 3/1GN wet well Bain Marie which can take up to 150mm containers, above which is a glass serve over heated display cabinet with a central halogen heating lamp. The BMV3 is perfect for all wet foods; Asian, Chinese, Bolognese as well as starters, prepared dishes etc.

Features stainless steel slotted shelf; rear sliding doors; drainage tap. (supplied without containers)

| Weight          | 55kg                      |
|-----------------|---------------------------|
| Dimensions (mm) | 1025 x 630 x 680          |
| Power           | 2.8Kw                     |
| Capacity        | 3/1GN + shelf (950 x 200) |
| Temp C (min)    | 30                        |
| Temp C (max)    | 95                        |