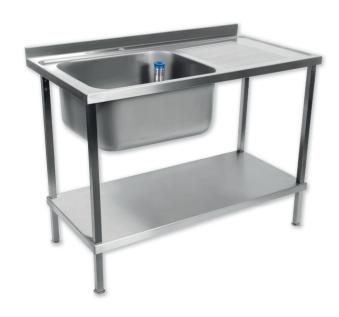

## STAINLESS STEEL SINK DR382 FULLY WELDED

Property of Holmes

## **DIMENSIONS**

This fully welded 1200mm wide sink from Holmes features a left side bowl with right side drainer. The sink benefits from a strong undershelf providing additional storage and is constructed from 304 stainless steel, making it highly resistant to corroion and physical impact as well as smooth, and easy to clean.