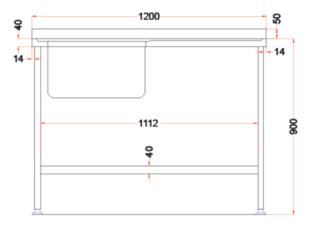

## **DIMENSIONS**

This fully welded 1200mm wide sink from Holmes features a left side bowl with right side drainer. The sink benefits from a strong undershelf providing additional storage and is constructed from 304 stainless steel, making it highly resistant to corroion and physical impact as well as smooth, and easy to clean.

## **TECHNICAL DATA**

| Unpacked height (mm) | 900 + 50 upstand                      |
|----------------------|---------------------------------------|
| Unpacked width (mm)  | 1200                                  |
| Unpacked depth (mm)  | 600                                   |
| Weight (kg)          | 13                                    |
| Material top         | SAE grade 304; EN 1.4301, X5CrNi18-10 |
| Material sub-top     | SAE grade 430; EN 1.4016, X6Cr17      |
| Surface finish       | Satin                                 |
| Type of Mounting     | Floor                                 |
| Feet                 | Adjustable                            |