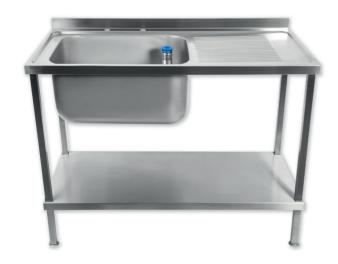

## STAINLESS STEEL SINK DR382 FULLY WELDED

Property of Holmes

## **DIMENSIONS**

This fully welded 1200mm wide sink from Holmes features a left side bowl with right side drainer. The sink benefits from a strong undershelf providing additional storage and is constructed from 304 stainless steel, making it highly resistant to corroion and physical impact as well as smooth, and easy to clean.