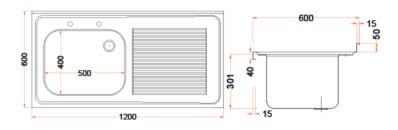

## **DIMENSIONS**

This fully welded 1200mm wide sink from Holmes features a left side bowl with right side drainer. The sink benefits from a strong undershelf providing additional storage and is constructed from 304 stainless steel, making it highly resistant to corroion and physical impact as well as smooth, and easy to clean.

## **TECHNICAL DATA**

| Unpacked height (mm) | 900 + 50 upstand                      |
|----------------------|---------------------------------------|
| Unpacked width (mm)  | 1200                                  |
| Unpacked depth (mm)  | 600                                   |
| Weight (kg)          | 13                                    |
| Material top         | SAE grade 304; EN 1.4301, X5CrNi18-10 |
| Material sub-top     | SAE grade 430; EN 1.4016, X6Cr17      |
| Surface finish       | Satin                                 |
| Type of Mounting     | Floor                                 |
| Feet                 | Adjustable                            |