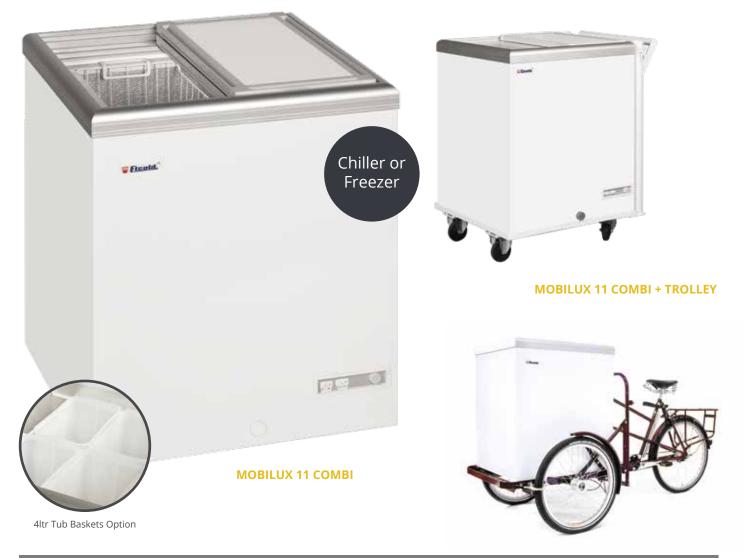

## Mobile 12v Freezer/Chiller Mobilux Range

## **Product Description**

Sometimes you have to go out and find customers to sell to. The Mobilux battery powered mobile combi freezer/chiller allows you to do this, you can take it wherever you want (within reason). Charge the battery up overnight and you can go out selling ice cream with a charge lasting for between 8 and 13 hours depending on conditions. The unit can be mounted on a trolley or suitable tricycle to help you get to your customers. You can buy baskets to hold 4ltr scooping tubs (2 tubs per basket). The Mobilux 11 Combi can hold 2 baskets (4 tubs) and the Mobilux 21 can hold 3 baskets (6 tubs).

## Features and Benefits

- 12v Battery powered chiller/freezer
- Battery life of 8-13 hours
- Suitable for mounting on trolley, cart or trike
- Rechargeable battery with charger
- Static cooling
- Flat sliding lids
- Baskets for 4 litre tubs or Napoli tubs available POA
- Switchable between chiller or freezer
- Ice cream trike available (To Order)