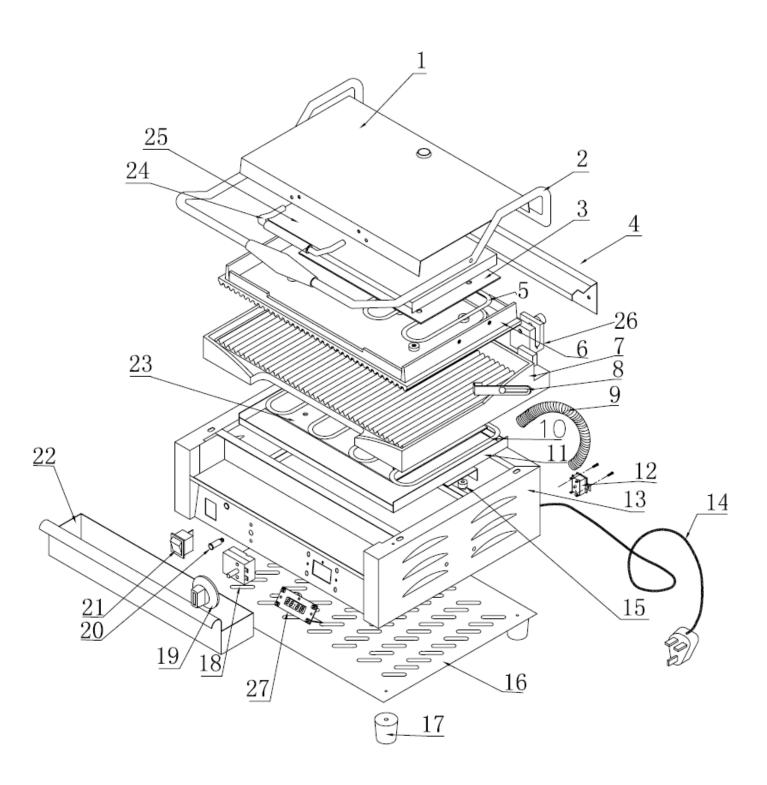

Exploded diagram and spare parts list L530-B

For Machines with a Digital Timer

For Machines without a Digital Timer

Technical & Spares helpline 0845 111 0538 <a href="mailto:spares@uropa-service.co.uk">spares@uropa-service.co.uk</a> 1 | Page

## For Machines with a Digital Timer

| Machine                                  | Explode   | Code     | Description             |  |
|------------------------------------------|-----------|----------|-------------------------|--|
| L530-B - Contact Grill Large Ribbed/Flat | 1         | 2        | Top Cover               |  |
| L530-B - Contact Grill Large Ribbed/Flat | 2         | N482     | main Handle             |  |
| L530-B - Contact Grill Large Ribbed/Flat | 3         | <b>A</b> | Mica Plate Upper        |  |
| L530-B - Contact Grill Large Ribbed/Flat | 4         | <b>A</b> | Rear Cover              |  |
| L530-B - Contact Grill Large Ribbed/Flat | 5         | N154     | Heating Element Upper   |  |
| L530-B - Contact Grill Large Ribbed/Flat | 6         | 2        | Cast Plate Upper        |  |
| L530-B - Contact Grill Large Ribbed/Flat | 7         | 2        | Cast Plate Lower        |  |
| L530-B - Contact Grill Large Ribbed/Flat | 8         | 2        | Hinge                   |  |
| L530-B - Contact Grill Large Ribbed/Flat | 9         | 2        | Plate Connecting Spring |  |
| L530-B - Contact Grill Large Ribbed/Flat | 10        | N155     | Heating Element Lower   |  |
| L530-B - Contact Grill Large Ribbed/Flat | 11        | 2        | Insulation Plate Lower  |  |
| L530-B - Contact Grill Large Ribbed/Flat | 12        | N126     | Thermal Cut Out         |  |
| L530-B - Contact Grill Large Ribbed/Flat | 13        | <b>A</b> | Main Body               |  |
| L530-B - Contact Grill Large Ribbed/Flat | 14        | <b>A</b> | Plug & Lead             |  |
| L530-B - Contact Grill Large Ribbed/Flat | 15        | Â        | Ceramic Tube            |  |
| L530-B - Contact Grill Large Ribbed/Flat | 16        | 1        | Base Plate              |  |
| L530-B - Contact Grill Large Ribbed/Flat | 17        | AC689    | Feet                    |  |
| L530-B - Contact Grill Large Ribbed/Flat | 18        | N125     | Thermostat              |  |
| L530-B - Contact Grill Large Ribbed/Flat | 19        | N129     | Dial                    |  |
| L530-B - Contact Grill Large Ribbed/Flat | 20        | N486     | Indicator Light         |  |
| L530-B - Contact Grill Large Ribbed/Flat | 21        | N146     | Switch                  |  |
| L530-B - Contact Grill Large Ribbed/Flat | 22        | N478     | Drip Tray               |  |
| L530-B - Contact Grill Large Ribbed/Flat | 23        | <b>A</b> | Mica Plate Lower        |  |
| L530-B - Contact Grill Large Ribbed/Flat | 24        | N484     | Small Handle            |  |
| L530-B - Contact Grill Large Ribbed/Flat | 25        | 8        | Insulation Plate Upper  |  |
| L530-B - Contact Grill Large Ribbed/Flat | 26        | AD566    | Tension Bracket         |  |
| L530-B - Contact Grill Large Ribbed/Flat | 27        | AE837    | Timer with Transformer  |  |
| L530-B - Contact Grill Large Ribbed/Flat | Not shown | AD565    | Wiring Loom             |  |