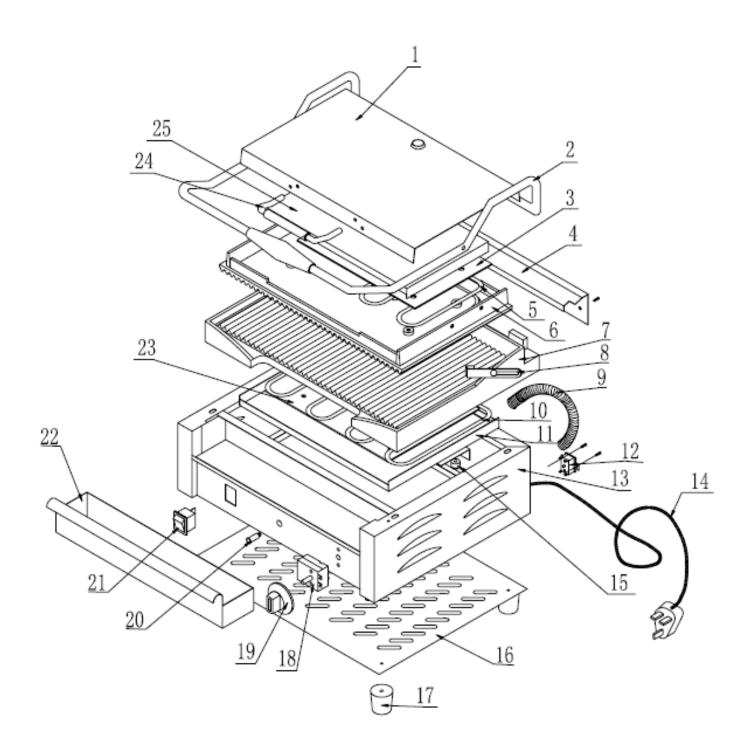

Exploded diagram and spare parts list L530-B

For Machines with a Digital Timer

For Machines without a Digital Timer

Technical & Spares helpline 0845 111 0538 <a href="mailto:spares@uropa-service.co.uk">spares@uropa-service.co.uk</a> 1 | Page

## For Machines without a Digital Timer:

| Machine                                  | Explode | Code     | Description             |
|------------------------------------------|---------|----------|-------------------------|
| L518 - Contact Grill Large Ribbed/Ribbed | 1       | 2        | Top Cover               |
| L518 - Contact Grill Large Ribbed/Ribbed | 2       | N482     | main Handle             |
| L518 - Contact Grill Large Ribbed/Ribbed | 3       | ų        | Mica Plate Upper        |
| L518 - Contact Grill Large Ribbed/Ribbed | 4       | Â        | Rear Spring             |
| L518 - Contact Grill Large Ribbed/Ribbed | 5       | N154     | Heating Element Upper   |
| L518 - Contact Grill Large Ribbed/Ribbed | 6       | <b>A</b> | Cast Plate Upper        |
| L518 - Contact Grill Large Ribbed/Ribbed | 7       | <b>A</b> | Cast Plate Lower        |
| L518 - Contact Grill Large Ribbed/Ribbed | 8       | <b>A</b> | Hinge                   |
| L518 - Contact Grill Large Ribbed/Ribbed | 9       | N480     | Plate Connecting Spring |
| L518 - Contact Grill Large Ribbed/Ribbed | 10      | N155     | Heating Element Lower   |
| L518 - Contact Grill Large Ribbed/Ribbed | 11      | <b>A</b> | Insulation Plate Lower  |
| L518 - Contact Grill Large Ribbed/Ribbed | 12      | N126     | Thermal Cut Out         |
| L518 - Contact Grill Large Ribbed/Ribbed | 13      | <b>A</b> | Main Body               |
| L518 - Contact Grill Large Ribbed/Ribbed | 14      | N150     | Plug & Lead             |
| L518 - Contact Grill Large Ribbed/Ribbed | 15      | Â        | Ceramic Tube            |
| L518 - Contact Grill Large Ribbed/Ribbed | 16      | Â        | Base Plate              |
| L518 - Contact Grill Large Ribbed/Ribbed | 17      | <b>a</b> | Feet                    |
| L518 - Contact Grill Large Ribbed/Ribbed | 18      | N125     | Thermostat              |
| L518 - Contact Grill Large Ribbed/Ribbed | 19      | N129     | Dial                    |
| L518 - Contact Grill Large Ribbed/Ribbed | 20      | N486     | Indicator Light         |
| L518 - Contact Grill Large Ribbed/Ribbed | 21      | N146     | Switch                  |
| L518 - Contact Grill Large Ribbed/Ribbed | 22      | N478     | Drip Tray               |
| L518 - Contact Grill Large Ribbed/Ribbed | 23      | 8        | Mica Plate Lower        |
| L518 - Contact Grill Large Ribbed/Ribbed | 24      | N484     | Small Handle            |
| L518 - Contact Grill Large Ribbed/Ribbed | 25      | 2        | Insulation Plate Upper  |