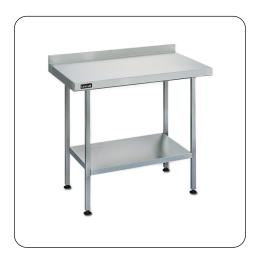

## L6512WB - Lincat Freestanding Wall Bench - W 1200 mm

Prepare delicious dishes with confidence on this strong, reliable Lincat Wall Bench.

- High quality 304 grade stainless steel resists corrosion & is easy to clean — maintaining a hygienic working space
- Quick and simple to assemble
- Features undershelves for maximum space
- Sound deadening design reduces noise, by dulling the sounds of impact
- Adjustable feet that create a level working surface
- Supplied flat packed for safe and economic transportation