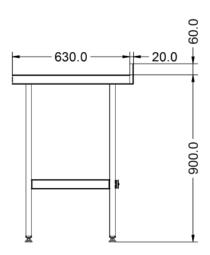

| Summary Key Specifications                                                                                                                             |   |
|--------------------------------------------------------------------------------------------------------------------------------------------------------|---|
| Brand Lincat Number of Shelves included Range Specialist Number of Shelf Positions                                                                     | 1 |
| Range Specialist Number of Shelf Positions Unit Type Free-standing                                                                                     | 1 |
| Available in UK Only No                                                                                                                                |   |
| UK Warranty         2 Years Parts and Labour Warranty           Export Warranty         Contact your local dealer           GTIN         5056105101970 |   |
| Weights and Dimensions                                                                                                                                 |   |
| Unit Height (External) mm 960                                                                                                                          |   |
| Unit Width (External) mm 1200                                                                                                                          |   |
| Unit Depth (External) mm 650                                                                                                                           |   |
| Shelf Dimensions Width mm 1050                                                                                                                         |   |
| Shelf Dimensions Depth mm 450                                                                                                                          |   |
| Net Weight Kg 21.5 Shipping                                                                                                                            |   |
| Packed Weight Kg 31.5                                                                                                                                  |   |
| Packed Height cm 32                                                                                                                                    |   |
| Packed Width cm 120                                                                                                                                    |   |