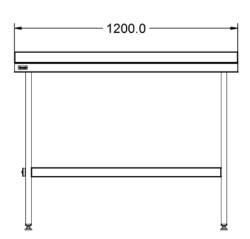

| Summary Key Specifications                                                                                                                             |   |
|--------------------------------------------------------------------------------------------------------------------------------------------------------|---|
| Brand Lincat Number of Shelves included Range Specialist Number of Shelf Positions                                                                     | 1 |
| Range Specialist Number of Shelf Positions Unit Type Free-standing                                                                                     | 1 |
| Available in UK Only No                                                                                                                                |   |
| UK Warranty         2 Years Parts and Labour Warranty           Export Warranty         Contact your local dealer           GTIN         5056105101970 |   |
| Weights and Dimensions                                                                                                                                 |   |
| Unit Height (External) mm 960                                                                                                                          |   |
| Unit Width (External) mm 1200                                                                                                                          |   |
| Unit Depth (External) mm 650                                                                                                                           |   |
| Shelf Dimensions Width mm 1050                                                                                                                         |   |
| Shelf Dimensions Depth mm 450                                                                                                                          |   |
| Net Weight Kg 21.5 Shipping                                                                                                                            |   |
| Packed Weight Kg 31.5                                                                                                                                  |   |
| Packed Height cm 32                                                                                                                                    |   |
| Packed Width cm 120                                                                                                                                    |   |