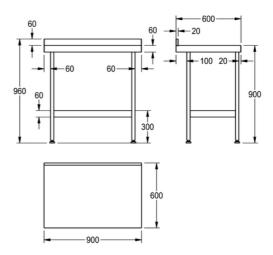

Mini Wall Table with Flatpack Underframe

| TECHNICAL DATA     |                                |
|--------------------|--------------------------------|
| gross weight       | 11.40 kg                       |
| material           | stainless steel                |
| material code      | 1.4301 Chrome Nickel steel V2A |
| material thickness | 1.20 mm                        |
| overall depth      | 600.00 mm                      |
| overall height     | 900.00 mm                      |
| overall width      | 900.00 mm                      |
| rear upstand       | yes                            |
| surface finish     | satin finished                 |
| type of mounting   | floor mounting                 |
| net weight         | 11.00 kg                       |