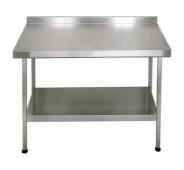

## PREPARATION MINI WALL TABLE: F20600Z

F20600Z | 2000100161

ARTICLE GROUP: F20600 ++ | ARTICLE FAMILY: Work tops | PRODUCT GROUP: Catering

Mini wall tables will align with the Mini range of catering sinks. Mini wall tables are manufactured from 1.2 thick austenitic grade stainless steel polished to a satin finish. Stainless steel underframes complete with shelf are supplied with each table, in a flat pack form with easy to read assembly instructions. Each leg is fitted with an adjustable foot (-20, +10mm) with a working height of 900mm.