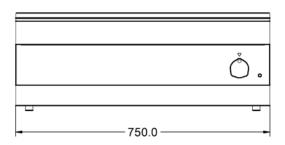

#### Summary **Power and Performance** Brand Total Power kW Lincat Range IP Rating IP33 Silverlink 600 **Power Type Temperature Control** Electric Mechanical **Unit Type** Counter-top Available in UK Only **UK Warranty** 2 Years Parts and Labour Warranty **Export Warranty** Contact your local dealer **GTIN** 5056105100560 **Key Specifications** Capacity Pot Type Gastronorm **Gastronorm Capacity** 2 x GN1/2; 2 x GN1/4; 3 x GN1/6 Type of Heat Dry **Weights and Dimensions Supply Connections** Unit Height (External) mm 290 Requires Installation No Unit Width (External) mm 750 **Requires Electrical Supply** Yes Unit Depth (External) mm 600 **UK 3 Pin Plug** Yes Net Weight Kg **Requires Hardwiring** 22.2 No **Electrical Supply Rating Watts** Single Phase Amps 4.3 Single Phase Voltage 230 **Shipping** Packed Weight Kg 29.4

#### **Technical Picture**

**Lincat Limited** 

Whisby Road,

Lincoln, LN6 3QZ,

United Kingdom

**Company No:** 2175448

A member company of

**Customer Care** 