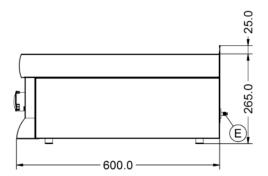

#### Summary **Power and Performance** Brand Total Power kW Lincat Range IP Rating IP33 Silverlink 600 **Power Type Temperature Control** Electric Mechanical **Unit Type** Counter-top Available in UK Only **UK Warranty** 2 Years Parts and Labour Warranty **Export Warranty** Contact your local dealer **GTIN** 5056105100560 **Key Specifications** Capacity Pot Type Gastronorm **Gastronorm Capacity** 2 x GN1/2; 2 x GN1/4; 3 x GN1/6 Type of Heat Dry **Weights and Dimensions Supply Connections** Unit Height (External) mm 290 Requires Installation No Unit Width (External) mm 750 **Requires Electrical Supply** Yes Unit Depth (External) mm 600 **UK 3 Pin Plug** Yes Net Weight Kg **Requires Hardwiring** 22.2 No **Electrical Supply Rating Watts** Single Phase Amps 4.3 Single Phase Voltage 230 **Shipping** Packed Weight Kg 29.4

#### **Technical Picture**

**Lincat Limited** 

Whisby Road,

Lincoln, LN6 3QZ,

United Kingdom

**Company No:** 2175448

A member company of

**Customer Care** 