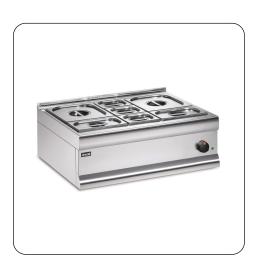

## **SILVERLINK 600**

BM7B - Lincat Silverlink 600 Electric Counter-top Bain Marie - Dry Heat -Gastronorms - Base + Dish Pack - W 750 mm -1.0 kW

The Silverlink 600 Electric Dry Heat Bain Marie safely holds sauces, soups, gravy and precooked foods for up to two hours at the ideal serving temperature

- Dry heat bain marie
- Ideal for holding foods for up to 2 hours at serving temperature
- $3 \times 1/6$  plus  $2 \times 1/4$  and  $2 \times 1/2$  150mm deep gastronorms with lids are included
- Plug and play for an easy installation
- Perfect for safely holding sauces, gravy & precooked foods
- Adjustable temperature control