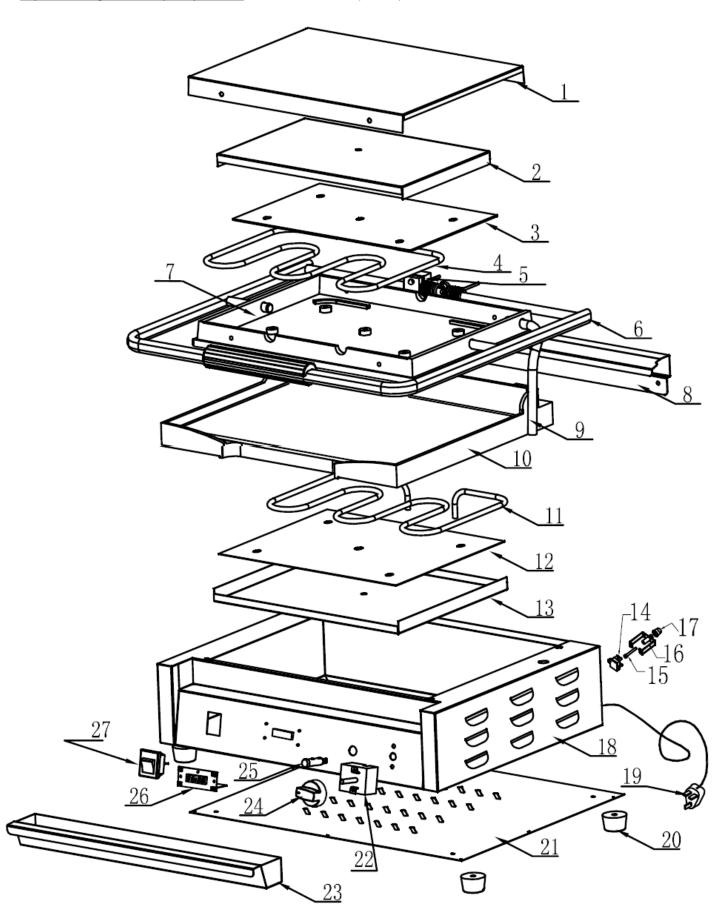

| Exploded diagram and spare parts list (1 C381)               |         |          | I/CA·T                                       |
|--------------------------------------------------------------|---------|----------|----------------------------------------------|
| Machine                                                      | Explode | Code     | Description                                  |
| Buffalo Digital Single Contact Grill Large Flat/Flat - 2.2kW | 1       | <b>~</b> | Top Cover                                    |
| Buffalo Digital Single Contact Grill Large Flat/Flat - 2.2kW | 2       | <b>~</b> | Hardware Assembly (Top)                      |
| Buffalo Digital Single Contact Grill Large Flat/Flat - 2.2kW | 3       | <b>2</b> | Element Fixing Plate (Top)                   |
| Buffalo Digital Single Contact Grill Large Flat/Flat - 2.2kW | 4       | N154     | Heating Element (Top)                        |
| Buffalo Digital Single Contact Grill Large Flat/Flat - 2.2kW | 5       | AD566    | Adjustable Bracket Assembly Including Screws |
| Buffalo Digital Single Contact Grill Large Flat/Flat - 2.2kW | 6       | AK369    | Handle Assembly                              |
| Buffalo Digital Single Contact Grill Large Flat/Flat - 2.2kW | 7       | <b>*</b> | Cast Plate (Top)                             |
| Buffalo Digital Single Contact Grill Large Flat/Flat - 2.2kW | 8       | <b>*</b> | Back Panel Assy                              |
| Buffalo Digital Single Contact Grill Large Flat/Flat - 2.2kW | 9       | <b>2</b> | Pipe                                         |
| Buffalo Digital Single Contact Grill Large Flat/Flat - 2.2kW | 10      | <b>2</b> | Cast Plate (Below)                           |
| Buffalo Digital Single Contact Grill Large Flat/Flat - 2.2kW | 11      | N155     | Element (Below)                              |
| Buffalo Digital Single Contact Grill Large Flat/Flat - 2.2kW | 12      | <b>~</b> | Element Fixing Plate (Below)                 |
| Buffalo Digital Single Contact Grill Large Flat/Flat - 2.2kW | 13      | <b>~</b> | Hardware Assembly (Below)                    |
| Buffalo Digital Single Contact Grill Large Flat/Flat - 2.2kW | 14      | N126     | Breaker                                      |
| Buffalo Digital Single Contact Grill Large Flat/Flat - 2.2kW | 15      | AG597    | Stick                                        |
| Buffalo Digital Single Contact Grill Large Flat/Flat - 2.2kW | 16      | AG598    | The Breaker Fixed Plate Assembly             |
| Buffalo Digital Single Contact Grill Large Flat/Flat - 2.2kW | 17      | AG599    | Plastic Cover                                |
| Buffalo Digital Single Contact Grill Large Flat/Flat - 2.2kW | 18      | <b>~</b> | Main Body Assy                               |
| Buffalo Digital Single Contact Grill Large Flat/Flat - 2.2kW | 19      | AJ940    | Plug & Lead                                  |
| Buffalo Digital Single Contact Grill Large Flat/Flat - 2.2kW | 20      | AC689    | Feet                                         |
| Buffalo Digital Single Contact Grill Large Flat/Flat - 2.2kW | 21      | <b>~</b> | Base Board                                   |
| Buffalo Digital Single Contact Grill Large Flat/Flat - 2.2kW | 22      | N125     | Thermostat                                   |
| Buffalo Digital Single Contact Grill Large Flat/Flat - 2.2kW | 23      | AK370    | Oil Tank                                     |
| Buffalo Digital Single Contact Grill Large Flat/Flat - 2.2kW | 24      | AK361    | Dial                                         |
| Buffalo Digital Single Contact Grill Large Flat/Flat - 2.2kW | 25      | AD585    | Indicator Light (Green)                      |
| Buffalo Digital Single Contact Grill Large Flat/Flat - 2.2kW | 26      | AE837    | Time Assy                                    |
| Buffalo Digital Single Contact Grill Large Flat/Flat - 2.2kW | 27      | AH040    | Switch                                       |