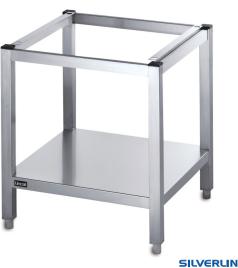

# **MODEL: SLS6**

Designed to suite with other products in the Silverlink 600 range, the feet of countertop Silverlink 600 units locate positively into the stand for a simple, secure installation. Suitable for use with either gas or electric counter-top units, the stand also comes with a useful shelf for storage.

#### **PRODUCT FEATURES**

- The feet of countertop Silverlink 600 units locate positively into the stand for simple secure installation
- Sturdy, robust construction with fully welded joints
- Full stainless steel construction
- · Suitable for use with gas or electric counter-top units
- Adjustable legs provide stability on uneven floors
- Useful shelf for storage
- Multiple counter-top units may be supported on a single base using the adaptor plate included