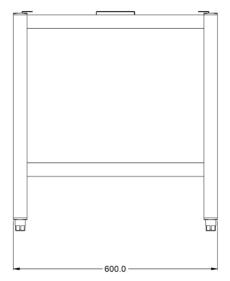

#### **WEIGHTS & DIMENSIONS**

| Width  | 600 mm  |
|--------|---------|
| Depth  | 567 mm  |
| Height | 662 mm  |
| Weight | 11.4 kg |

| SHIPPING DETAILS           |                         |
|----------------------------|-------------------------|
| Ship Width                 | 70.3 cm                 |
| Ship Depth                 | 70.3 cm                 |
| Ship Height                | 88.3 cm                 |
| Ship Weight                | 12.54 kg                |
| Number of Shipment Parcels | 1                       |
| Shipping Origin Zip Code   | LN6 3QZ, UNITED KINGDOM |
| Quick Ship Product         | No                      |
| Returnable Item            | No                      |

#### **TECHNICAL DRAWING**

Lincat reserves the right to modify specifications or discontinue models without incurring obligation. Dimensions nominal.

Document Auto-Generated January 23, 2024