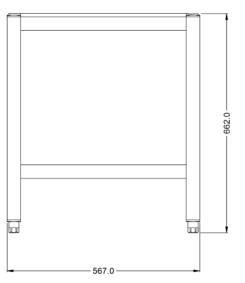

#### **WEIGHTS & DIMENSIONS**

| Width  | 600 mm  |
|--------|---------|
| Depth  | 567 mm  |
| Height | 662 mm  |
| Weight | 11.4 kg |

| SHIPPING DETAILS           |                         |
|----------------------------|-------------------------|
| Ship Width                 | 70.3 cm                 |
| Ship Depth                 | 70.3 cm                 |
| Ship Height                | 88.3 cm                 |
| Ship Weight                | 12.54 kg                |
| Number of Shipment Parcels | 1                       |
| Shipping Origin Zip Code   | LN6 3QZ, UNITED KINGDOM |
| Quick Ship Product         | No                      |
| Returnable Item            | No                      |

#### **TECHNICAL DRAWING**

Lincat reserves the right to modify specifications or discontinue models without incurring obligation. Dimensions nominal.

Document Auto-Generated January 23, 2024