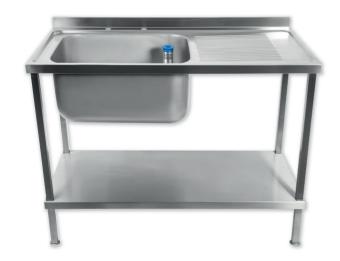

## **DIMENSIONS**

This 1200mm wide stainless steel sink from British specialists Holmes features a left side bowl and right side drainer, and a hard wearing 304 stainless steel construction. Easy to assemble and keep clean, the commercial grade steel is used in kitchens for its ability to resist corrosion and ensure the highest standards of kitchen hygienic. The sink easily allows you to create practical washing areas and also features a strong undershelf providing extra storage for tools, equipment or extra supplies.