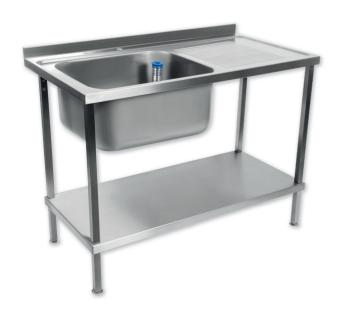

## **DIMENSIONS**

This 1200mm wide stainless steel sink from British specialists Holmes features a left side bowl and right side drainer, and a hard wearing 304 stainless steel construction. Easy to assemble and keep clean, the commercial grade steel is used in kitchens for its ability to resist corrosion and ensure the highest standards of kitchen hygienic. The sink easily allows you to create practical washing areas and also features a strong undershelf providing extra storage for tools, equipment or extra supplies.