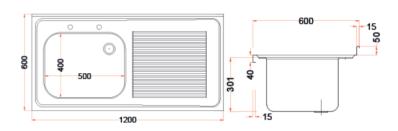

## **TECHNICAL DATA**

| Unpacked height (mm) | 900 + 50 upstand                      |
|----------------------|---------------------------------------|
| Unpacked width (mm)  | 1200                                  |
| Unpacked depth (mm)  | 600                                   |
| Weight (kg)          | 13                                    |
| Material top         | SAE grade 304; EN 1.4301, X5CrNi18-10 |
| Material sub-top     | SAE grade 430; EN 1.4016, X6Cr17      |
| Surface finish       | Satin                                 |
| Type of Mounting     | Floor                                 |
| Feet                 | Adjustable                            |