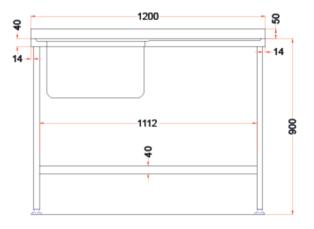

## **TECHNICAL DATA**

| Unpacked height (mm) | 900 + 50 upstand                      |
|----------------------|---------------------------------------|
| Unpacked width (mm)  | 1200                                  |
| Unpacked depth (mm)  | 600                                   |
| Weight (kg)          | 13                                    |
| Material top         | SAE grade 304; EN 1.4301, X5CrNi18-10 |
| Material sub-top     | SAE grade 430; EN 1.4016, X6Cr17      |
| Surface finish       | Satin                                 |
| Type of Mounting     | Floor                                 |
| Feet                 | Adjustable                            |