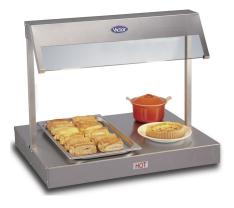

### Stainless steel top - HDU20Z

#### HDU20Z

Targeting all needs and budgets the Victor range of Heated Display Units are designed for the simple yet effective presentation of heated food.

#### **Features**

Standard Features:

- Gastronorm compatible top
- Slimline base
- 300W operator changeable quartz heat lamp Toughened glass sneeze screen
- · Independent controls to base and gantry

Victor Manufacturing Limited Lonsdale Works, Gibson Street, Bradford, BD3 9TF, West Yorkshire, England Tel: +44 (0)1274 722125 Email: email@victormanufacturing.co.uk Copyright © 2014 Victor Manufacturing Limited