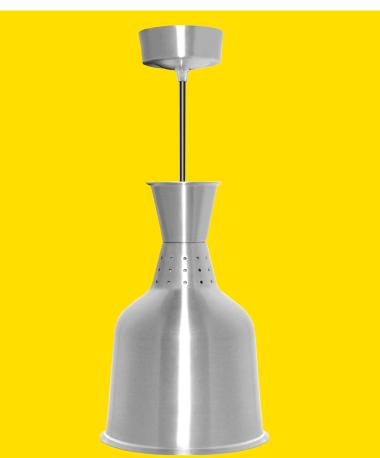

## **Aluminium Heat Shade Silver**

Stylish and practical solution for buffet counters that help reduce wastage by keeping food and plates warm for longer. Easy to use. Note- Installation must be carried out by a qualified electrician. Compatible with a shatterproof lamp. Lamp is sold separately and not included with purchase of the heat shade.

## **Specification:**

| Code              | GC883                       |
|-------------------|-----------------------------|
| Heating Area      | Variable                    |
| Weight            | 0.645kg                     |
| Dimensions        | 330(h)x 185(d)mm            |
| Packed Weight     | 0.88kg                      |
| Packed Dimensions | 188(H) x 188(W) x 300(D) mm |
| Material          | Aluminium                   |
| Power             | 800W                        |