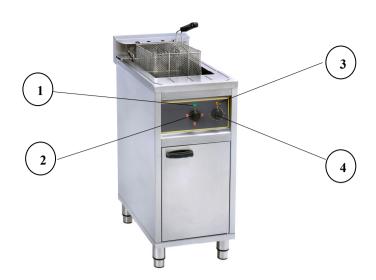

To turn on your fryer and preheat the oil, set the commutator (n°2 on picture) on the desired heating power and the thermostat control knob (n°4 on picture) on the desired position. The orange pilot light (n°3 on picture) ignites until the desired temperature is reached.

| 1 On/off pilot light       | 2 Commutator |
|----------------------------|--------------|
| 3 Thermostatic pilot light | 4 Thermostat |

#### c) Use of device:

| Command and display                 | Function                                                           |  |
|-------------------------------------|--------------------------------------------------------------------|--|
| Thermostat (n°4 on picture)         | Temperature setting                                                |  |
| Tripolar safety thermostat          | Automatic stop in case of overheating                              |  |
| Microswitch                         | Automatic stop in case of improper positioning of the control unit |  |
| Commutator (n°2 on picture)         | Selection of the power                                             |  |
| Orange pilot light (n°3 on picture) | Oil is warming (pilot light on) Oil is hot (pilot light off)       |  |
| Green pilot light (n°1 on picture)  | Machine is on (pilot light on) Machine is off (pilot light off)    |  |

# Putting on

- Make sure that the draining tap is closed.
- Insert the control unit into the slot being sure that it is pushed in all the way. The deep fryer will not function if the control unit is improperly inserted, the microswitch will prevent operation.
- Pour oil into the container when heating elements are cold. The oil level must be between the MIN and MAX marks.
- Turn on the commutator ( $n^{\circ}2$  on picture) ont one of the position according to the desired power
- Turn the thermostat control knob (n°3 on picture) to the desired position.
- When the orange pilot light is off, your deep fryer is ready for cooking.

#### Safety thermostat

In case of overheating or lack of oil, your deep fryer will automatically stop. Unplug it and let it cool. Then check the oil level:

- 1) Oil level is too low: add some oil and reload the knob (n°2 on picture)
- 2) Oil is too old: change it and reload the knob (n°2 on picture)
- 3) Other cases: call your after sale service