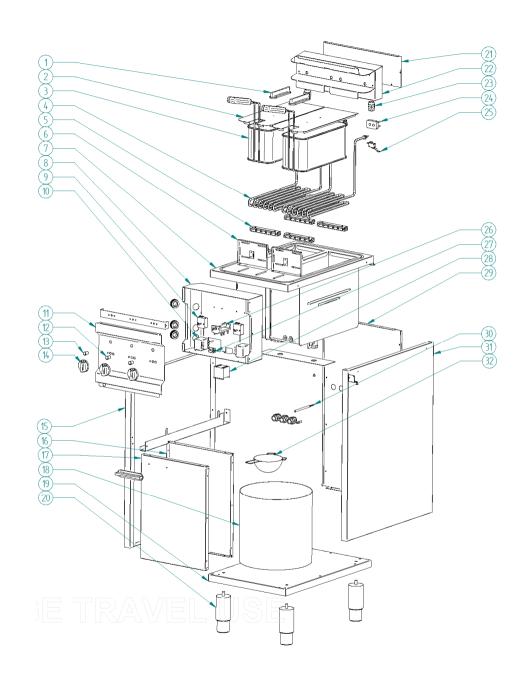

# 2. CONTENTS OF CARDBOARD PACKAGING

Device: a fryer

Accessories: - One pot

- One basket with insulated handle (2 for RFE 20 C)

- One colander

- One lid + handle (2 for RFE 20 C)

- The present note

See exploded views for at the end of the document

# Nomenclature RFE 16 C Spare parts RFE 16 C

| Rep  | Code    | Qty | Pièce                   | Spare part                  |
|------|---------|-----|-------------------------|-----------------------------|
| 1100 | 0000    | Qiy | 1 1000                  | oparo part                  |
| 1    | A15016  | 1   | Poign <b>ée</b>         | Handle                      |
| 2    | 51045   | 1   | Couvercle               | Lid                         |
| 3    | F04047  | 1   | Panier                  | Basket                      |
| 4    | 51046   | 4   | Bride résistance        | Heating element holder      |
| 5    | 50049SE | 1   | Cache bulbe thermostat  | Sensor thermostat cover     |
| 6    | 50046SE | 1   | S/E cuve complète       | Tank assembly               |
| 7    | 50038   | 1   | Protection composants   | Components protection       |
| 8    | A05006  | 1   | Contacteur              | Contactor                   |
| 9    | A05012  | 1   | Module protection       | Module protection           |
| 10   | A06007  | 1   | Thermostat regulation   | Thermostat                  |
| 11   | A01002  | 1   | Comutateur              | Commutator                  |
| 12   | 50034   | 1   | Bandeau avant           | Front control panel         |
| 13   | A08003  | 1   | Voyant orange           | Orange pilot light          |
| 14   | A08009  | 1   | Voyant vert             | Green pilot light           |
| 15   | A14078  | 2   | Bouton 12 H             | Knob 12 H                   |
| 16   | B09003  | 1   | Aimant                  | Magnet                      |
| 17   | 50044   | 1   | Côté gauche             | Left side                   |
| 18   | 50045   | 1   | Contre porte            | Inner door                  |
| 19   | 50047   | 1   | Porte                   | Door                        |
| 20   | A15016  | 1   | Poignée                 | Handle                      |
| 21   | 50036   | 1   | Amiére boitier          | Back centrol pack casing    |
| 22   | 50035SE | 1   | S/E boitier résistances | Control box heating element |
| 23   | A10032  | 5   | Presse étoupe           | Cord closer                 |
| 24   | D02178  | 3   | Résistance              | Heating element             |
| 25   | A16010  | 1   | Plaque à borne          | Terminal plate              |
| 26   | A07017  | 1   | Microswitch             | Microswitch                 |
| 27   | A06012  | 1   | Thermostat sécurité     | Safety thermostat           |
| 28   | 50042   | 1   | Arriére                 | Rear                        |
| 29   | 50043   | 1   | Côté droit              | Right side                  |
| 30   | C01049  | 1   | Cable                   | Cord                        |
| 31   | F04028  | 1   | Passoire                | Colander                    |
| 32   | F05018  | 1   | Pot camion              | Pot                         |
| 33   | 50037   | 1   | Socie                   | Base                        |
| 34   | A13019  | 4   | Pied                    | Foot                        |