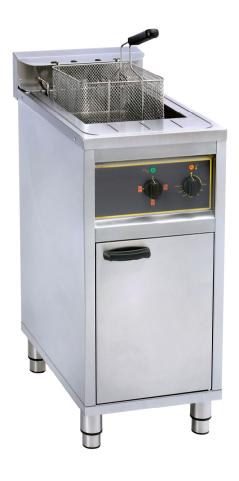

## RFE 16 C / RFE 20 C

Congratulations for the acquisition of this upmarket appliance made in France. You chose an appliance which alloys the best technical qualities with a big user-friendliness. We wish you the biggest contentment

# 4. WAY OF FUNCTIONING

These high power fryers enable you to increase your production of French fries per hour regarding to other models with normal power.

They are equipped with one stainless steel container (RFE 16 C) or two containers (RFE 20C), with a cold zone insuring a longer using of the oil. Indeed, the scraps are going to lay down the bottom of the container, where the oil temperature is at the minimum, and do not carbonize.