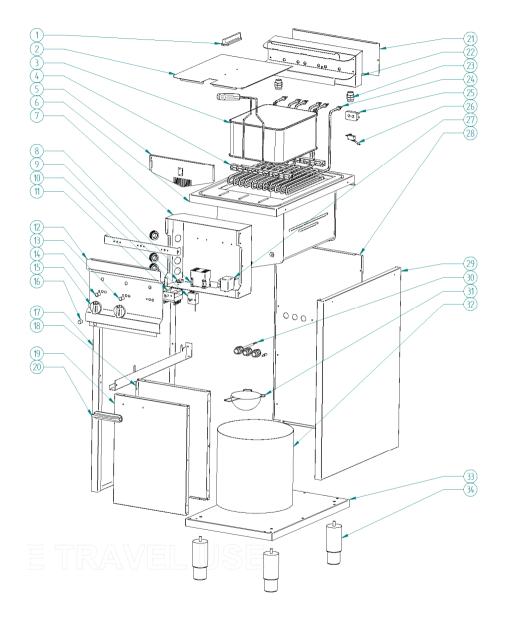

# INSTRUCTION FOR USE AND INSTALLATION FRYER RFE 16 C / RFE 20 C

**Made in France** 

G03321 February 2014

| 1         A15016         3         Poignée         Handle           2         50052         2         Couvercle         Lid           3         F04046         2         Panier         Basket           4         D02180         2         Résistance         Heating element           5         50053         8         Bride résistance         Heating element hokler           6         50058SE         2         Cache bulbe thermostat         Sensor thermostat cover           7         50051SE         2         Széc cuve complète         Tank assembly           8         50038         1         Protection composants         Components protection           9         A08007         2         Thermostat régulation         Thermostat           10         A06012         2         Thermostat sécurité         Safety thermostat           11         50034         1         Bandeau avant         Front control panel           12         A08009         1         Voyant vert         Green pilot light           13         A08003         2         Voyant orange         Orange pilot light           14         A14078         3         Bouton 12 H         Knob 12 H <tr< th=""><th>Don</th><th>Code</th><th>Ott</th><th>Pièce</th><th>Chara part</th></tr<> | Don | Code    | Ott | Pièce                                 | Chara part               |
|------------------------------------------------------------------------------------------------------------------------------------------------------------------------------------------------------------------------------------------------------------------------------------------------------------------------------------------------------------------------------------------------------------------------------------------------------------------------------------------------------------------------------------------------------------------------------------------------------------------------------------------------------------------------------------------------------------------------------------------------------------------------------------------------------------------------------------------------------------------------------------------------------------------------------------------------------------------------------------------------------------------------------------------------------------------------------------------------------------------------------------------------------------------------------------------------------------------------------------------------------------------------------------------------|-----|---------|-----|---------------------------------------|--------------------------|
| 2         50052         2         Couvercle         Lid           3         F04046         2         Panier         Basket           4         D02180         2         Résistance         Heating element           5         50053         8         Bride résistance         Heating element holder           6         50058SE         2         Cache bulbe thermostat         Sensor thermostat cover           7         50051SE         2         S/E cuve complète         Tank assembly           8         50038         1         Protection composants         Components protection           9         A06007         2         Thermostat régulation         Thermostat           10         A08012         2         Thermostat sécurité         Safety thermostat           11         50034         1         Bandeau avant         Front control panel           12         A08009         1         Voyant vert         Green pilot light           13         A08003         2         Voyant orange         Orange pilot light           14         A14078         3         Bouton 12 H         Knob 12 H           15         50044         1         Côté gauche         Left side                                                                                   | Rep | Code    | Qty | Fiece                                 | Spare part               |
| 2         50052         2         Couvercle         Lid           3         F04046         2         Panier         Basket           4         D02180         2         Résistance         Heating element           5         50053         8         Bride résistance         Heating element holder           6         50058SE         2         Cache bulbe thermostat         Sensor thermostat cover           7         50051SE         2         S/E cuve complète         Tank assembly           8         50038         1         Protection composants         Components protection           9         A06007         2         Thermostat régulation         Thermostat           10         A08012         2         Thermostat sécurité         Safety thermostat           11         50034         1         Bandeau avant         Front control panel           12         A08009         1         Voyant vert         Green pilot light           13         A08003         2         Voyant orange         Orange pilot light           14         A14078         3         Bouton 12 H         Knob 12 H           15         50044         1         Côté gauche         Left side                                                                                   |     | 145040  |     | D : r                                 |                          |
| 3         FO4046         2         Panier         Basket           4         D02180         2         Résistance         Heating element           5         50053         8         Bride résistance         Heating element holder           6         50058SE         2         Cache bulbe thermostat         Sensor thermostat cover           7         50051SE         2         S/E cuve complète         Tank assembly           8         50038         1         Protection composants         Components protection           9         A06007         2         Thermostat régulation         Thermostat           10         A06012         2         Thermostat sécurité         Safety thermostat           11         50034         1         Bandeau avant         Front control panel           12         A08009         1         Voyant vert         Green pilot light           13         A08003         2         Voyant orange         Orange pilot light           14         A14078         3         Bouton 12 H         Knob 12 H           15         50044         1         Côté gauche         Left side           16         50045         1         Contre porte         Inner door                                                                        |     | _       |     | -                                     |                          |
| 4         D02180         2         Résistance         Heating element           5         50053         8         Bride résistance         Heating element holder           6         50058SE         2         Cache bulbe thermostat         Sensor thermostat cover           7         50051SE         2         S/E cuve complète         Tank assembly           8         50038         1         Protection composants         Components protection           9         A06007         2         Thermostat régulation         Thermostat           10         A06012         2         Thermostat régulation         Thermostat           11         50034         1         Bandeau avant         Front control panel           12         A08009         1         Voyant vert         Green pilot light           13         A08003         2         Voyant orange         Orange pilot light           14         A14078         3         Bouton 12 H         Knob 12 H           15         50044         1         Côté gauche         Left side           16         50045         1         Contre porte         Inner door           17         50047         1         Porte         Door <td></td> <td></td> <td></td> <td></td> <td><del></del></td>                   |     |         |     |                                       | <del></del>              |
| 5         50053         8         Bride résistance         Heating element holder           6         50058SE         2         Cache bulbe thermostat         Sensor thermostat cover           7         50051SE         2         S/E cuve complète         Tank assembly           8         50038         1         Protection composants         Components protection           9         A06007         2         Thermostat régulation         Thermostat           10         A06012         2         Thermostat sécurité         Safety thermostat           11         50034         1         Bandeau avant         Front control panel           12         A08009         1         Voyant vert         Green pilot light           13         A08003         2         Voyant orange         Orange pilot light           14         A14078         3         Bouton 12 H         Knob 12 H           15         50044         1         Côté gauche         Left side           16         50045         1         Contre porte         Inner door           17         50047         1         Porte         Door           18         F05018         1         Pot carnion         Pot                                                                                     |     |         |     | . ==.                                 |                          |
| 6         50058SE         2         Cache bulbe thermostat         Sensor thermostat cover           7         50051SE         2         S/E cuve complète         Tank assembly           8         50038         1         Protection composants         Components protection           9         A06007         2         Thermostat régulation         Thermostat           10         A06012         2         Thermostat sécurité         Safety thermostat           11         50034         1         Bandeau avant         Front control panel           12         A08009         1         Voyant vert         Green pilot light           13         A08003         2         Voyant orange         Orange pilot light           14         A14078         3         Bouton 12 H         Knob 12 H           15         50044         1         Côté gauche         Left side           16         50045         1         Contre porte         Inner door           17         50047         1         Porte         Door           18         F05018         1         Pot camion         Pot           19         50037         1         Socle         Base           20                                                                                                     |     |         |     |                                       |                          |
| 7         50051SE         2         S/E cuve complète         Tank assembly           8         50038         1         Protection composants         Components protection           9         A06007         2         Thermostat régulation         Thermostat           10         A06012         2         Thermostat sécurité         Safety thermostat           11         50034         1         Bandeau avant         Front control panel           12         A08009         1         Voyant vert         Green pilot light           13         A08003         2         Voyant orange         Orange pilot light           14         A14078         3         Bouton 12 H         Knob 12 H           15         50044         1         Côté gauche         Left side           16         50045         1         Contre porte         Inner door           17         50047         1         Porte         Door           18         F05018         1         Pot camion         Pot           19         50037         1         Socle         Base           20         A13019         4         Pied         Foot           21         50036         1 <td></td> <td>50053</td> <td>8</td> <td>Bride résistance</td> <td>Heating element holder</td>                    |     | 50053   | 8   | Bride résistance                      | Heating element holder   |
| 8         50038         1         Protection composants         Components protection           9         A08007         2         Thermostat régulation         Thermostat           10         A08012         2         Thermostat sécurité         Safety thermostat           11         50034         1         Bandeau avant         Front control panel           12         A08009         1         Voyant vert         Green pilot light           13         A08003         2         Voyant orange         Orange pilot light           14         A14078         3         Bouton 12 H         Knob 12 H           15         50044         1         Côté gauche         Left side           16         50045         1         Contre porte         Inner door           17         50047         1         Porte         Door           18         F05018         1         Pot carnion         Pot           19         50037         1         Socile         Base           20         A13019         4         Pied         Foot           21         50036         1         Arriére boitier         Back control pack casing           22         500558E                                                                                                                | 6   | 50058SE | 2   | Cache bulbe thermostat                | Sensor thermostat cover  |
| 9         A06007         2         Thermostat régulation         Thermostat           10         A06012         2         Thermostat sécurité         Safety thermostat           11         50034         1         Bandeau avant         Front control panel           12         A08009         1         Voyant vert         Green pilot light           13         A08003         2         Voyant orange         Orange pilot light           14         A14078         3         Bouton 12 H         Knob 12 H           15         50044         1         Côté gauche         Left side           16         50045         1         Contre porte         Inner door           17         50047         1         Porte         Door           18         F05018         1         Pot carnion         Pot           19         50037         1         Socle         Base           20         A13019         4         Pied         Foot           21         50036         1         Arriére boitier         Back control pack casing           22         50055SE         1         S/E boitier résistances         Control box heating element           23         A16010 </td <td>7</td> <td>50051SE</td> <td>2</td> <td>S/E cuve complète</td> <td>Tank assembly</td>         | 7   | 50051SE | 2   | S/E cuve complète                     | Tank assembly            |
| 10         A06012         2         Thermostat sécurité         Safety thermostat           11         50034         1         Bandeau avant         Front control panel           12         A08009         1         Voyant vert         Green pilot light           13         A08003         2         Voyant orange         Orange pilot light           14         A14078         3         Bouton 12 H         Knob 12 H           15         50044         1         Côté gauche         Left side           16         50045         1         Contre porte         Inner door           17         50047         1         Porte         Door           18         F05018         1         Pot carnion         Pot           19         50037         1         Socle         Base           20         A13019         4         Pied         Foot           21         50036         1         Arriére boitier         Back control pack casing           22         50055SE         1         S/E boitier résistances         Control box heating element           23         A10032         5         Presse etoupe         Cord closer           24         A16010                                                                                                             | 8   | 50038   | 1   | Protection composants                 | Components protection    |
| 11         50034         1         Bandeau avant         Front control panel           12         A08009         1         Voyant vert         Green pilot light           13         A08003         2         Voyant orange         Orange pilot light           14         A14078         3         Bouton 12 H         Knob 12 H           15         50044         1         Côté gauche         Left side           16         50045         1         Contre porte         Inner door           17         50047         1         Porte         Door           18         F05018         1         Pot carnion         Pot           19         50037         1         Socle         Base           20         A13019         4         Pied         Foot           21         50036         1         Arriére boitier         Back control pack casing           22         50055SE         1         S/E boitier résistances         Control box heating element           23         A10032         5         Presse etoupe         Cord closer           24         A16010         1         Plaque à borne         Terminal plate           25         A07017 <t< td=""><td>9</td><td>A06007</td><td>2</td><td>Thermostat régulation</td><td>Thermostat</td></t<>                 | 9   | A06007  | 2   | Thermostat régulation                 | Thermostat               |
| 12         A08009         1         Voyant vert         Green pilot light           13         A08003         2         Voyant orange         Orange pilot light           14         A14078         3         Bouton 12 H         Knob 12 H           15         50044         1         Côté gauche         Left side           16         50045         1         Contre porte         Inner door           17         50047         1         Porte         Door           18         F05018         1         Pot carnion         Pot           19         50037         1         Socle         Base           20         A13019         4         Pied         Foot           21         50036         1         Arriére boitier         Back control pack casing           22         50055SE         1         S/E bolitier résistances         Control box heating element           23         A10032         5         Presse etoupe         Cord closer           24         A16010         1         Plaque à borne         Terminal plate           25         A07017         1         Microswitch         Microswitch           26         A01001         1                                                                                                                   | 10  | A06012  | 2   | Thermostat sécurité                   | Safety thermostat        |
| 13         A08003         2         Voyant orange         Orange pilot light           14         A14078         3         Bouton 12 H         Knob 12 H           15         50044         1         Côté gauche         Left side           16         50045         1         Contre porte         Inner door           17         50047         1         Porte         Door           18         F05018         1         Pot carnion         Pot           19         50037         1         Socle         Base           20         A13019         4         Pied         Foot           21         50036         1         Arriére boitier         Back control pack casing           22         50055SE         1         S/E boitier résistances         Control box heating element           23         A10032         5         Presse etoupe         Cord closer           24         A16010         1         Plaque à borne         Terminal plate           25         A07017         1         Microswitch         Microswitch           26         A01001         1         Comutateur         Commutator           27         A05011         1                                                                                                                            | 11  | 50034   | 1   | Bandeau avant                         | Front control panel      |
| 14         A14078         3         Bouton 12 H         Knob 12 H           15         50044         1         Côté gauche         Left side           16         50045         1         Contre porte         Inner door           17         50047         1         Porte         Door           18         F05018         1         Pot carnion         Pot           19         50037         1         Socle         Base           20         A13019         4         Pied         Foot           21         50036         1         Arriére boitier         Back control pack casing           22         50055SE         1         S/E boitier résistances         Control box heating element           23         A10032         5         Presse etoupe         Cord closer           24         A16010         1         Plaque à borne         Terminal plate           25         A07017         1         Microswitch         Microswitch           26         A01001         1         Comutateur         Commutator           27         A05011         1         Module protection         Module protection           28         A05008         1                                                                                                                         | 12  | A08009  | 1   | Voyant vert                           | Green pilot light        |
| 15         50044         1         Côté gauche         Left side           16         50045         1         Contre porte         Inner door           17         50047         1         Porte         Door           18         F05018         1         Pot carnion         Pot           19         50037         1         Socle         Base           20         A13019         4         Pied         Foot           21         50036         1         Arriére boitier         Back control pack casing           22         50055SE         1         S/E boitier résistances         Control box heating element           23         A10032         5         Presse etoupe         Cord closer           24         A16010         1         Plaque à borne         Terminal plate           25         A07017         1         Microswitch         Microswitch           26         A01001         1         Comutateur         Commutator           27         A05011         1         Module protection         Module protection           28         A05008         1         Contacteur         Contactor           29         50042         1                                                                                                                           | 13  | A08003  | 2   | Voyant orange                         | Orange pilot light       |
| 16         50045         1         Contre porte         Inner door           17         50047         1         Porte         Door           18         F05018         1         Pot carnion         Pot           19         50037         1         Socle         Base           20         A13019         4         Pied         Foot           21         50036         1         Arriére boitier         Back control pack casing           22         50055SE         1         S/E boitier résistances         Control box heating element           23         A10032         5         Presse etoupe         Cord closer           24         A16010         1         Plaque à borne         Terminal plate           25         A07017         1         Microswitch         Microswitch           26         A01001         1         Comutateur         Commutator           27         A05011         1         Module protection         Module protection           28         A05008         1         Contacteur         Contactor           29         50042         1         Arriére         Rear           30         C01050         1         Côt                                                                                                                       | 14  | A14078  | 3   | Bouton 12 H                           | Knob 12 H                |
| 17         50047         1         Porte         Door           18         F05018         1         Pot carnion         Pot           19         50037         1         Socle         Base           20         A13019         4         Pied         Foot           21         50036         1         Arriére boitier         Back control pack casing           22         50055SE         1         S/E boitier résistances         Control box heating element           23         A10032         5         Presse etoupe         Cord closer           24         A16010         1         Plaque à borne         Terminal plate           25         A07017         1         Microswitch         Microswitch           26         A01001         1         Comutateur         Commutator           27         A05011         1         Module protection         Module protection           28         A05008         1         Contacteur         Contactor           29         50042         1         Arriére         Rear           30         C01050         1         Câté droit         Right side                                                                                                                                                                          | 15  | 50044   | 1   | Côté gauche                           | Left side                |
| 18         F05018         1         Pot carnion         Pot           19         50037         1         Socle         Base           20         A13019         4         Pied         Foot           21         50036         1         Arriére boitier         Back control pack casing           22         50055SE         1         S/E boitier résistances         Control box heating element           23         A10032         5         Presse etoupe         Cord closer           24         A16010         1         Plaque à borne         Terminal plate           25         A07017         1         Microswitch         Microswitch           26         A01001         1         Comutateur         Commutator           27         A05011         1         Module protection         Module protection           28         A05008         1         Contacteur         Contactor           29         50042         1         Arriére         Rear           30         C01050         1         Câble         Cord           31         50043         1         Côté droit         Right side                                                                                                                                                                          | 16  | 50045   | 1   | Contre porte                          | Inner door               |
| 19         50037         1         Socle         Base           20         A13019         4         Pied         Foot           21         50036         1         Arriére boitier         Back control pack casing           22         50055SE         1         S/E boitier résistances         Control box heating element           23         A10032         5         Presse etoupe         Cord closer           24         A16010         1         Plaque à borne         Terminal plate           25         A07017         1         Microswitch         Microswitch           26         A01001         1         Comutateur         Commutator           27         A05011         1         Module protection         Module protection           28         A05008         1         Contacteur         Contactor           29         50042         1         Arriére         Rear           30         C01050         1         Cable         Cord           31         50043         1         Côté droit         Right side                                                                                                                                                                                                                                                | 17  | 50047   | 1   | Porte                                 | Door                     |
| 20         A13019         4         Pied         Foot           21         50036         1         Arriére boitier         Back control pack casing           22         50055SE         1         S/E boitier résistances         Control box heating element           23         A10032         5         Presse etoupe         Cord closer           24         A16010         1         Plaque à borne         Terminal plate           25         A07017         1         Microswitch         Microswitch           26         A01001         1         Comutateur         Commutator           27         A05011         1         Module protection         Module protection           28         A05008         1         Contacteur         Contactor           29         50042         1         Arriére         Rear           30         C01050         1         Cable         Cord           31         50043         1         Côté droit         Right side                                                                                                                                                                                                                                                                                                                | 18  | F05018  | 1   | Pot camion                            | Pot                      |
| 21         50036         1         Arriére boitier         Back control pack casing           22         50055SE         1         S/E boitier résistances         Control box heating element           23         A10032         5         Presse etoupe         Cord closer           24         A16010         1         Plaque à borne         Terminal plate           25         A07017         1         Microswitch         Microswitch           26         A01001         1         Comutateur         Commutator           27         A05011         1         Module protection         Module protection           28         A05008         1         Contacteur         Contactor           29         50042         1         Arriére         Rear           30         C01050         1         Cable         Cord           31         50043         1         Côté droit         Right side                                                                                                                                                                                                                                                                                                                                                                                | 19  | 50037   | 1   | Socie                                 | Base                     |
| 22         50055SE         1         S/E boitier résistances         Control box heating element           23         A10032         5         Presse étoupe         Cord closer           24         A16010         1         Plaque à borne         Terminal plate           25         A07017         1         Microswitch         Microswitch           26         A01001         1         Comutateur         Commutator           27         A05011         1         Module protection         Module protection           28         A05008         1         Contacteur         Contactor           29         50042         1         Arriére         Rear           30         C01050         1         Cable         Cord           31         50043         1         Côté droit         Right side                                                                                                                                                                                                                                                                                                                                                                                                                                                                              | 20  | A13019  | 4   | Pied                                  | Foot                     |
| 22         50055SE         1         S/E boitier résistances         Control box heating element           23         A10032         5         Presse étoupe         Cord closer           24         A16010         1         Plaque à borne         Terminal plate           25         A07017         1         Microswitch         Microswitch           26         A01001         1         Comutateur         Commutator           27         A05011         1         Module protection         Module protection           28         A05008         1         Contacteur         Contactor           29         50042         1         Arriére         Rear           30         C01050         1         Cable         Cord           31         50043         1         Côté droit         Right side                                                                                                                                                                                                                                                                                                                                                                                                                                                                              | 21  | 50036   | 1   | Arriére boitier                       | Back control pack casing |
| 23         A10032         5         Presse etoupe         Cord closer           24         A16010         1         Plaque à borne         Terminal plate           25         A07017         1         Microswitch         Microswitch           26         A01001         1         Comutateur         Commutator           27         A05011         1         Module protection         Module protection           28         A05008         1         Contacteur         Contactor           29         50042         1         Arriére         Rear           30         C01050         1         Cable         Cord           31         50043         1         Côté droit         Right side                                                                                                                                                                                                                                                                                                                                                                                                                                                                                                                                                                                         | 22  | 50055SE | 1   | S/E boitier résistances               |                          |
| 25         A07017         1         Microswitch         Microswitch           26         A01001         1         Comutateur         Commutator           27         A05011         1         Module protection         Module protection           28         A05008         1         Contacteur         Contactor           29         50042         1         Arriére         Rear           30         C01050         1         Cable         Cord           31         50043         1         Côté droit         Right side                                                                                                                                                                                                                                                                                                                                                                                                                                                                                                                                                                                                                                                                                                                                                             | 23  | A10032  | 5   | Presse etoupe                         | _                        |
| 26         A01001         1         Comutateur         Commutator           27         A05011         1         Module protection         Module protection           28         A05008         1         Contacteur         Contactor           29         50042         1         Arriére         Rear           30         C01050         1         Cable         Cord           31         50043         1         Côté droit         Right side                                                                                                                                                                                                                                                                                                                                                                                                                                                                                                                                                                                                                                                                                                                                                                                                                                           | 24  | A16010  | 1   | Plaque à borne                        | Terminal plate           |
| 27         A05011         1         Module protection         Module protection           28         A05008         1         Contacteur         Contactor           29         50042         1         Arriére         Rear           30         C01050         1         Cable         Cord           31         50043         1         Côté droit         Right side                                                                                                                                                                                                                                                                                                                                                                                                                                                                                                                                                                                                                                                                                                                                                                                                                                                                                                                       | 25  | A07017  | 1   | Microswitch                           | Microswitch              |
| 28         A05008         1         Contacteur         Contactor           29         50042         1         Arriére         Rear           30         C01050         1         Cable         Cord           31         50043         1         Côté droit         Right side                                                                                                                                                                                                                                                                                                                                                                                                                                                                                                                                                                                                                                                                                                                                                                                                                                                                                                                                                                                                                 | 26  | A01001  | 1   | Comutateur                            | Commutator               |
| 28         A05008         1         Contacteur         Contactor           29         50042         1         Arriére         Rear           30         C01050         1         Cable         Cord           31         50043         1         Côté droit         Right side                                                                                                                                                                                                                                                                                                                                                                                                                                                                                                                                                                                                                                                                                                                                                                                                                                                                                                                                                                                                                 | 27  | A05011  | 1   | Module protection                     | Module protection        |
| 29         50042         1         Arriére         Rear           30         C01050         1         Cable         Cord           31         50043         1         Côté droit         Right side                                                                                                                                                                                                                                                                                                                                                                                                                                                                                                                                                                                                                                                                                                                                                                                                                                                                                                                                                                                                                                                                                            | 28  | A05008  | 1   | · · · · · · · · · · · · · · · · · · · | ,                        |
| 30   C01050   1   Cable   Cord                                                                                                                                                                                                                                                                                                                                                                                                                                                                                                                                                                                                                                                                                                                                                                                                                                                                                                                                                                                                                                                                                                                                                                                                                                                                 | 29  | 50042   | 1   |                                       |                          |
| 31 50043 1 Côté droit Right side                                                                                                                                                                                                                                                                                                                                                                                                                                                                                                                                                                                                                                                                                                                                                                                                                                                                                                                                                                                                                                                                                                                                                                                                                                                               |     |         |     |                                       | . ==-                    |
|                                                                                                                                                                                                                                                                                                                                                                                                                                                                                                                                                                                                                                                                                                                                                                                                                                                                                                                                                                                                                                                                                                                                                                                                                                                                                                |     |         |     |                                       |                          |
|                                                                                                                                                                                                                                                                                                                                                                                                                                                                                                                                                                                                                                                                                                                                                                                                                                                                                                                                                                                                                                                                                                                                                                                                                                                                                                | 32  | F04028  | 1   | Passoire Passoire                     | Colander                 |

# 2. CONTENTS OF CARDBOARD PACKAGING

Device: a fryer

Accessories: - One pot

- One basket with insulated handle (2 for RFE 20 C)

- One colander

- One lid + handle (2 for RFE 20 C)

- The present note

See exploded views for at the end of the document