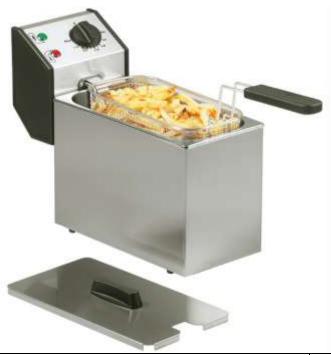

## The FD50

The FD50 is a compact powerful fryer ideal for fresh or frozen chips (10kg/h fresh output), it can take a 10" fish fillet or sausage. If you have a larger chip fryer use the Roller Grill FD50 for frying foods with a strong flavour eg garlic mushrooms or Plaice fillets to avoid contaminating the oil of your main fryer. The cold zone of oil below the element helps to prolong the life of your oil.

Features: 180'C operating thermostat; additional safety thermostat safety micro switch to ensure correct positioning of element; heat resistant basket handle.

| Weight           | 5kg             |
|------------------|-----------------|
| Dimensions (mm)  | 175 x 420 x 320 |
| Oil Capacity     | 5 ltr           |
| Power            | 2Kw             |
| Output kg/h      | 10              |
| Basket size (mm) | 140 x 100 x 260 |