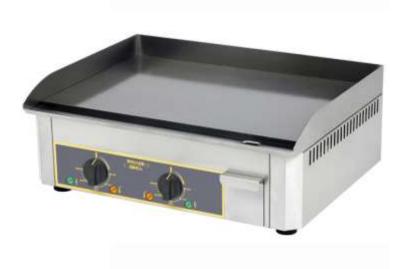

## **PSR600 E**

The PSR600 E griddle is built around a sturdy steel plate giving a solid cooking platform for cooking burgers sausages bacon fried eggs etc. The smooth stainless steel plate gives direct heat transfer to your food making the cooking process quicker and healthier. The integral wall on the sides and rear of the plate gives a secure area to cook and hold your food. With two independently controlled heating zones the Incoloy heating elements are designed give even heat across the plate so there are no cold spots.

Features 2 heating zones; power on light; front drainage tray.

| Weight               | 33kg            |
|----------------------|-----------------|
| Dimensions (mm)      | 600 x 475 x 230 |
| Power                | 2 x 3KW         |
| Cooking Surface (mm) | 600 x 400       |
| Temp C (min)         | 40              |
| Temp C (max)         | 300             |