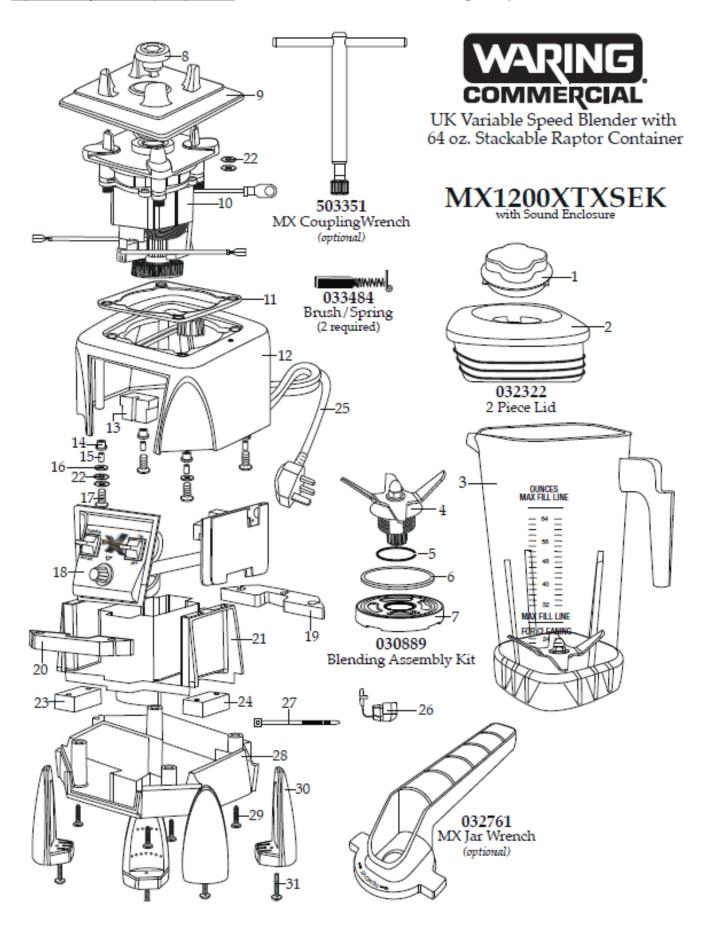

| Machine                      | Explode  | Code     | Description                                           |  |
|------------------------------|----------|----------|-------------------------------------------------------|--|
| Waring Xtreme X-Prep Blender | 1        | AF769    | Jar Lid Cover                                         |  |
| Waring Xtreme X-Prep Blender | 2        | AF768    | Jar Lid                                               |  |
| Waring Xtreme X-Prep Blender | 2        | <b>~</b> | Jar only (64 oz. stackable Raptor)                    |  |
| Waring Xtreme X-Prep Blender | 3        |          | Jar with Blending Assembly (64 oz. stackable Raptor)  |  |
| Waring Xtreme X-Prep Blender | 4        | 2        | Blade assembly                                        |  |
| Waring Xtreme X-Prep Blender | 5        | <b>~</b> | Bearing holder O ring                                 |  |
| Waring Xtreme X-Prep Blender | 6        | <b>~</b> | Nut gasket                                            |  |
| Waring Xtreme X-Prep Blender | 7        | <b>2</b> | Bearing holder nut                                    |  |
| Waring Xtreme X-Prep Blender | 8        | AC930    | Drive Clutch                                          |  |
| Waring Xtreme X-Prep Blender | 9        | <b>~</b> | Jar Pad                                               |  |
| Waring Xtreme X-Prep Blender | 10       | <b>~</b> | Motor                                                 |  |
| Waring Xtreme X-Prep Blender | 11       | <b>*</b> | Dampening Plate Gasket                                |  |
| Waring Xtreme X-Prep Blender | 12       | <b>*</b> | MX Housings, Ferrite Core & Cord (units after January |  |
|                              |          |          | 2014)                                                 |  |
| Waring Xtreme X-Prep Blender |          | <b>~</b> | Black Top Housing                                     |  |
| Waring Xtreme X-Prep Blender | 13       | <b>2</b> | Motor Foam (2 required)                               |  |
| Waring Xtreme X-Prep Blender | 14       | <b>~</b> | Dampening Plate Bushing (4 required)                  |  |
| Waring Xtreme X-Prep Blender | 15       | <b>~</b> | Dampening Plate Sleeve (4 required)                   |  |
| Waring Xtreme X-Prep Blender | 16       | <b>~</b> | Washer (2 required)                                   |  |
| Waring Xtreme X-Prep Blender | 17       | <b>~</b> | Screw (4 required)                                    |  |
| Waring Xtreme X-Prep Blender | 18       | AC940    | Soft Start Control Panel (units before January 2013)  |  |
| Waring Xtreme X-Prep Blender | 19       | <b>~</b> | Housing Foam Rear Baffle                              |  |
| Waring Xtreme X-Prep Blender | 20       | <b>~</b> | Housing Foam Front Baffle                             |  |
| Waring Xtreme X-Prep Blender | 21       | <b>~</b> | MX Housings, Ferrite Core & Cord (part of #12 above)  |  |
| Waring Xtreme X-Prep Blender | 2.1      | <b>~</b> | Motor Housing (older units)                           |  |
| Waring Xtreme X-Prep Blender | 22       | <b>~</b> | Washer (3 required)                                   |  |
| Waring Xtreme X-Prep Blender | 23       | <b>~</b> | Bottom Housing Foam Baffle                            |  |
| Waring Xtreme X-Prep Blender | 24       | <b>2</b> | Foam Baffle                                           |  |
| Waring Xtreme X-Prep Blender | 25       | <b>2</b> | MX Housings, Ferrite Core & Cord (part of #12 above)  |  |
| Waring Xtreme X-Prep Blender | 23       | AC934    | Cord Set (older units)                                |  |
| Waring Xtreme X-Prep Blender | 26       | <b>~</b> | Strain relief                                         |  |
| Waring Xtreme X-Prep Blender | 27       | <b>~</b> | Cable tie(3 required)                                 |  |
| Waring Xtreme X-Prep Blender | 28       |          | MX Housings, Ferrite Core & Cord (part of #12 above)  |  |
| Waring Xtreme X-Prep Blender | <b>A</b> |          | Black Bottom Housing (older units)                    |  |
| Waring Xtreme X-Prep Blender | 29       | <b>~</b> | Screw (4 required)                                    |  |
| Waring Xtreme X-Prep Blender | 30       | 2        | Corner Post (4 required)                              |  |
| Waring Xtreme X-Prep Blender | 31       | <b>*</b> | Screw (4 required)                                    |  |

| Waring Xtreme X-Prep Blender | 32        | WA329     | 64 oz. Inner Sound Enclosure          |
|------------------------------|-----------|-----------|---------------------------------------|
| Waring Xtreme X-Prep Blender | 33        | <b>*</b>  | O Ring (2 required)                   |
| Waring Xtreme X-Prep Blender | 34        | <b>*</b>  | 64 oz. Outer Sound Enclosure          |
| Waring Xtreme X-Prep Blender | 35        | AC937     | Screw (3 required)                    |
| Waring Xtreme X-Prep Blender | 36        | <b>**</b> | Screw (2 required)                    |
| Waring Xtreme X-Prep Blender | 37        | <b>*</b>  | Sound Enclosure Handle                |
| Waring Xtreme X-Prep Blender | 38        | <b>*</b>  | Sound enclosure jar pad               |
| Waring Xtreme X-Prep Blender | 503351    | <b>*</b>  | MX Coupling Wrench                    |
| Waring Xtreme X-Prep Blender | 032761    | <b>*</b>  | MX Jar Wrench                         |
| Waring Xtreme X-Prep Blender | 033484    | 033484    | Brush/ Spring                         |
| Waring Xtreme X-Prep Blender | 502962    | <b>*</b>  | Sound Enclosure SE1000                |
| Waring Xtreme X-Prep Blender | 030889    | <b>**</b> | Blending Ass'y kit                    |
| Waring Xtreme X-Prep Blender | 031060    | AE166     | Blending Ass'y kit                    |
| Waring Xtreme X-Prep Blender | Not shown | AC929     | 48oz Jar with Blending Assembly & lid |
| Waring Xtreme X-Prep Blender | Not shown | DM876     | 64oz Jar with Blending Assembly & lid |