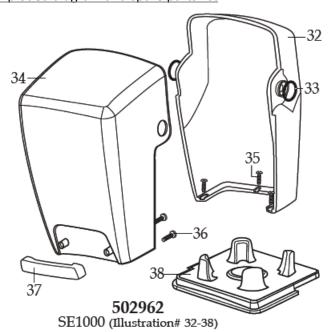

| Waring Xtreme X-Prep Blender | 32        | WA329     | 64 oz. Inner Sound Enclosure          |
|------------------------------|-----------|-----------|---------------------------------------|
| Waring Xtreme X-Prep Blender | 33        | <b>*</b>  | O Ring (2 required)                   |
| Waring Xtreme X-Prep Blender | 34        | <b>*</b>  | 64 oz. Outer Sound Enclosure          |
| Waring Xtreme X-Prep Blender | 35        | AC937     | Screw (3 required)                    |
| Waring Xtreme X-Prep Blender | 36        | <b>**</b> | Screw (2 required)                    |
| Waring Xtreme X-Prep Blender | 37        | <b>*</b>  | Sound Enclosure Handle                |
| Waring Xtreme X-Prep Blender | 38        | <b>*</b>  | Sound enclosure jar pad               |
| Waring Xtreme X-Prep Blender | 503351    | <b>*</b>  | MX Coupling Wrench                    |
| Waring Xtreme X-Prep Blender | 032761    | <b>*</b>  | MX Jar Wrench                         |
| Waring Xtreme X-Prep Blender | 033484    | 033484    | Brush/ Spring                         |
| Waring Xtreme X-Prep Blender | 502962    | <b>*</b>  | Sound Enclosure SE1000                |
| Waring Xtreme X-Prep Blender | 030889    | <b>**</b> | Blending Ass'y kit                    |
| Waring Xtreme X-Prep Blender | 031060    | AE166     | Blending Ass'y kit                    |
| Waring Xtreme X-Prep Blender | Not shown | AC929     | 48oz Jar with Blending Assembly & lid |
| Waring Xtreme X-Prep Blender | Not shown | DM876     | 64oz Jar with Blending Assembly & lid |