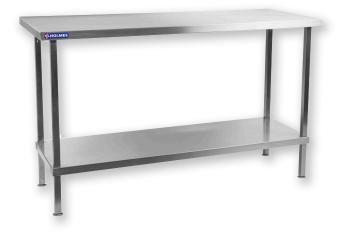

## **DIMENSIONS**

Holmes Stainless Steel Wall Table gives you a robust, strong and reliable table for use in kitchens and food preparation areas, featuring an extremely hygienic 304 stainless steel work surface, supported on a sturdy stainless steel underframe with fully adjustable feet. Ideal for preparing food on, the table also features a stainless steel undershelf that can be used for storage, helping you to make the most of your kitchen space.