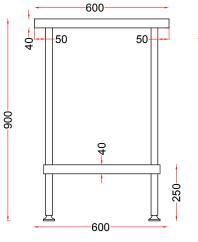

## **TECHNICAL DATA**

| Unpacked height (mm) | 900                                   |
|----------------------|---------------------------------------|
| Unpacked width (mm)  | 600                                   |
| Unpacked depth (mm)  | 600                                   |
| Weight (kg)          | 8.5                                   |
| Material top         | SAE grade 304; EN 1.4301, X5CrNi18-10 |
| Material sub-top     | SAE grade 430; EN 1.4016, X6Cr17      |
| Surface finish       | Satin                                 |
| Type of Mounting     | Floor                                 |
| Feet                 | Adjustable                            |