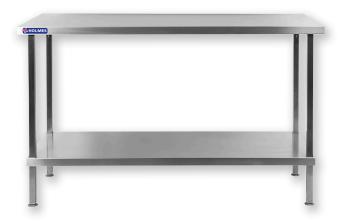

## **DIMENSIONS**

Holmes Stainless Steel Wall Table gives you a robust, strong and reliable table for use in kitchens and food preparation areas, featuring an extremely hygienic 304 stainless steel work surface, supported on a sturdy stainless steel underframe with fully adjustable feet. Ideal for preparing food on, the table also features a stainless steel undershelf that can be used for storage, helping you to make the most of your kitchen space.