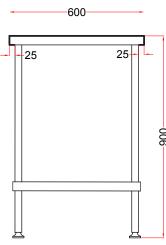

## **TECHNICAL DATA**

| Unpacked height (mm) | 900                                   |
|----------------------|---------------------------------------|
| Unpacked width (mm)  | 600                                   |
| Unpacked depth (mm)  | 600                                   |
| Weight (kg)          | 8.5                                   |
| Material top         | SAE grade 304; EN 1.4301, X5CrNi18-10 |
| Material sub-top     | SAE grade 430; EN 1.4016, X6Cr17      |
| Surface finish       | Satin                                 |
| Type of Mounting     | Floor                                 |
| Feet                 | Adjustable                            |