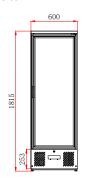

| MODEL   | DOOR | CAPACITY<br>(Bottles*) | GROSS<br>CAPACITY | EXTERNAL DIMENSIONS<br>(H x W x D mm) | POWER CONSUMPTION | WEIGHT<br>(kg) | RRP |
|---------|------|------------------------|-------------------|---------------------------------------|-------------------|----------------|-----|
| BAR10SS | 1    | 324                    | 260L              | 1815 x 600 x 515                      | 268W              | 110            |     |
| BAR20SS | 2    | 492                    | 417L              | 1815 x 920 x 515                      | 418W              | 150            |     |