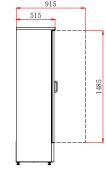

| MODEL   | DOOR | CAPACITY<br>(Bottles*) | GROSS<br>CAPACITY | EXTERNAL DIMENSIONS<br>(H x W x D mm) | POWER CONSUMPTION | WEIGHT<br>(kg) | RRP |
|---------|------|------------------------|-------------------|---------------------------------------|-------------------|----------------|-----|
| BAR10SS | 1    | 324                    | 260L              | 1815 x 600 x 515                      | 268W              | 110            |     |
| BAR20SS | 2    | 492                    | 417L              | 1815 x 920 x 515                      | 418W              | 150            |     |