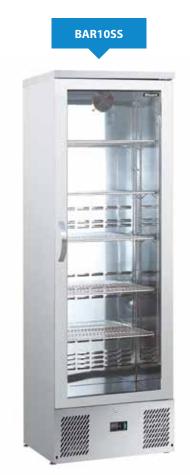

## **Bar Bottle Coolers**

Stainless Steel, Hinged Door(s), 1815mm Height

## **FEATURES**

Stainless steel exterior

Mirrored stainless steel interior

5 adjustable chrome shelves per door

Double glazed doors

LED lighting down both sides; BAR20SS also has LED across the top

4 adjustable feet

Lock fitted as standard

BAR10SS - reversible door

Replaceable door gasket

| Controller:        | Digital controller with temperature display |
|--------------------|---------------------------------------------|
| Cooling:           | Fan assisted                                |
| Defrost:           | Off cycle defrost                           |
| Refrigerant:       | R134a                                       |
| Climate Class:     | 4                                           |
| Temperature Range: | +3°C ~ +10°C                                |
| Power Supply:      | 13amp                                       |

| MODEL   | DOOR | CAPACITY<br>(Bottles*) | GROSS<br>CAPACITY | EXTERNAL DIMENSIONS<br>(H x W x D mm) | POWER CONSUMPTION | WEIGHT<br>(kg) | RRP |
|---------|------|------------------------|-------------------|---------------------------------------|-------------------|----------------|-----|
| BAR10SS | 1    | 324                    | 260L              | 1815 x 600 x 515                      | 268W              | 110            |     |
| BAR20SS | 2    | 492                    | 417L              | 1815 x 920 x 515                      | 418W              | 150            |     |