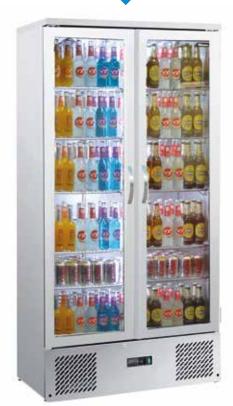

## **Bar Bottle Coolers**

Stainless Steel, Hinged Door(s), 1815mm Height

## **FEATURES**

Stainless steel exterior

Mirrored stainless steel interior

5 adjustable chrome shelves per door

Double glazed doors

LED lighting down both sides; BAR20SS also has LED across the top

4 adjustable feet

Lock fitted as standard

BAR10SS - reversible door

Replaceable door gasket

| Controller:        | Digital controller with temperature display |
|--------------------|---------------------------------------------|
| Cooling:           | Fan assisted                                |
| Defrost:           | Off cycle defrost                           |
| Refrigerant:       | R134a                                       |
| Climate Class:     | 4                                           |
| Temperature Range: | +3°C ~ +10°C                                |
| Power Supply:      | 13amp                                       |