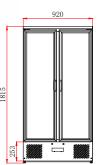

| MODEL   | DOOR | CAPACITY<br>(Bottles*) | GROSS<br>CAPACITY | EXTERNAL DIMENSIONS<br>(H x W x D mm) | POWER CONSUMPTION | WEIGHT<br>(kg) | RRP |
|---------|------|------------------------|-------------------|---------------------------------------|-------------------|----------------|-----|
| BAR10SS | 1    | 324                    | 260L              | 1815 x 600 x 515                      | 268W              | 110            |     |
| BAR20SS | 2    | 492                    | 417L              | 1815 x 920 x 515                      | 418W              | 150            |     |