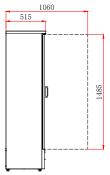

| MODEL   | DOOR | CAPACITY<br>(Bottles*) | GROSS<br>CAPACITY | EXTERNAL DIMENSIONS<br>(H x W x D mm) | POWER CONSUMPTION | WEIGHT<br>(kg) | RRP |
|---------|------|------------------------|-------------------|---------------------------------------|-------------------|----------------|-----|
| BAR10SS | 1    | 324                    | 260L              | 1815 x 600 x 515                      | 268W              | 110            |     |
| BAR20SS | 2    | 492                    | 417L              | 1815 x 920 x 515                      | 418W              | 150            |     |