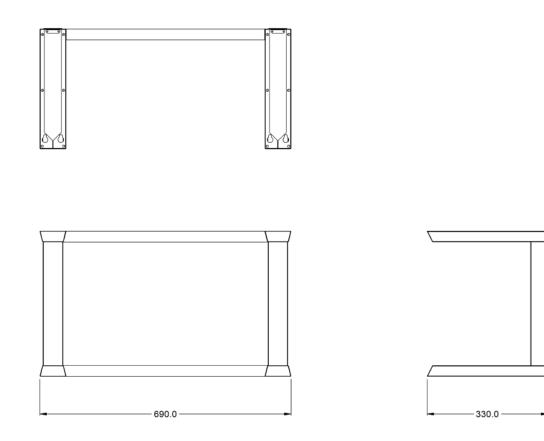

#### **WEIGHTS & DIMENSIONS**

| Width  | 800 mm |
|--------|--------|
| Depth  | 330 mm |
| Height | 400 mm |
| Weight | 4.2 kg |

| SHIPPING DETAILS           |                         |
|----------------------------|-------------------------|
| Ship Width                 | 70 cm                   |
| Ship Depth                 | 40 cm                   |
| Ship Height                | 49.5 cm                 |
| Ship Weight                | 4.62 kg                 |
| Number of Shipment Parcels | 1                       |
| Shipping Origin Zip Code   | LN6 3QZ, UNITED KINGDOM |
| Quick Ship Product         | No                      |
| Returnable Item            | No                      |

# **MODEL: 0A8908**

400.0

#### **TECHNICAL DRAWING**

Lincat reserves the right to modify specifications or discontinue models without incurring obligation. Dimensions nominal.

Document Auto-Generated January 23, 2024