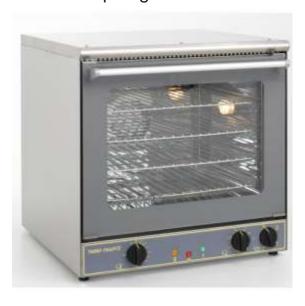

## The FC60

The Roller Grill FC60 is a powerful fan assisted convection for even cooking of a variety of food from pastries to roasts, pies and pasties to demi-baguettes. The FC60 features a steam vent for high moisture products such as jacket potatoes.

Features 2 hour timer; internal light; 300'C thermostat; twin glass door. Supplied with 4 open grid shelves..

(model shown is FC60TQ)

| Weight           | 34kg                    |
|------------------|-------------------------|
| Dimensions (mm)  | 595 x 610 x 590         |
| Oven Type        | Fan assisted Convection |
| Power            | 3 Kw                    |
| Power Connection | 13amp plug              |
| Shelf Area (mm)  | 450 x 340               |
| Temp C (min)     | 50                      |
| Temp C (max)     | 300                     |