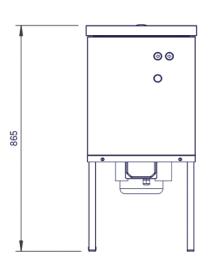

## **Specifications** Summary **Power and Performance Brand** Total Power kW 0.55 ΗP Range Vulture 0.75 Series 500 Series **IP Rating** IP55 **Power Type** Electric Unit Type Free-standing Available in UK Only **UK Warranty** 2 Years Parts and Labour Warranty **Export Warranty** Contact your local dealer Mounting Free-standing 5056105199205 **Key Specifications** Capacity **Operator Safety** Type of Waste **WRAS Approved** WRAS Compliant [if cistern fed] **Covers Per Sitting** 400 Airbreak Capacity Kg per Hour 200 **Supply Connections Weights and Dimensions** Unit Height (External) mm 865 Requires Installation Unit Width (External) mm 400 **Requires Electrical Supply** Yes Unit Depth (External) mm 600 **UK 3 Pin Plug** No Net Weight Kg 30.5 **Requires Hardwiring** Yes **Electrical Supply Rating Watts** Single Phase Amps 5.2 Single Phase Voltage 230 **Water Supplied From** Storage cistern **Water Connection Pressure Bar Drain Connection** 1.5" rubber housing **Water Connection** Sink Tap