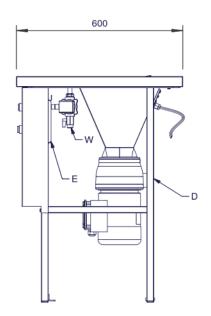

## **Specifications** Summary **Power and Performance Brand** Total Power kW 0.55 ΗP Range Vulture 0.75 Series 500 Series **IP Rating** IP55 **Power Type** Electric Unit Type Free-standing Available in UK Only **UK Warranty** 2 Years Parts and Labour Warranty **Export Warranty** Contact your local dealer Mounting Free-standing 5056105199205 **Key Specifications** Capacity **Operator Safety** Type of Waste **WRAS Approved** WRAS Compliant [if cistern fed] **Covers Per Sitting** 400 Airbreak Capacity Kg per Hour 200 **Supply Connections Weights and Dimensions** Unit Height (External) mm 865 Requires Installation Unit Width (External) mm 400 **Requires Electrical Supply** Yes Unit Depth (External) mm 600 **UK 3 Pin Plug** No Net Weight Kg 30.5 **Requires Hardwiring** Yes **Electrical Supply Rating Watts** Single Phase Amps 5.2 Single Phase Voltage 230 **Water Supplied From** Storage cistern **Water Connection Pressure Bar Drain Connection** 1.5" rubber housing **Water Connection** Sink Tap