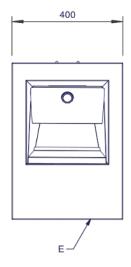

## **Specifications** Summary **Power and Performance Brand** Total Power kW 0.55 ΗP Range Vulture 0.75 Series 500 Series **IP Rating** IP55 **Power Type** Electric Unit Type Free-standing Available in UK Only **UK Warranty** 2 Years Parts and Labour Warranty **Export Warranty** Contact your local dealer Mounting Free-standing 5056105199205 **Key Specifications** Capacity **Operator Safety** Type of Waste **WRAS Approved** WRAS Compliant [if cistern fed] **Covers Per Sitting** 400 Airbreak Capacity Kg per Hour 200 **Supply Connections Weights and Dimensions** Unit Height (External) mm 865 Requires Installation Unit Width (External) mm 400 **Requires Electrical Supply** Yes Unit Depth (External) mm 600 **UK 3 Pin Plug** No Net Weight Kg 30.5 **Requires Hardwiring** Yes **Electrical Supply Rating Watts** Single Phase Amps 5.2 Single Phase Voltage 230 **Water Supplied From** Storage cistern **Water Connection Pressure Bar Drain Connection** 1.5" rubber housing **Water Connection** Sink Tap