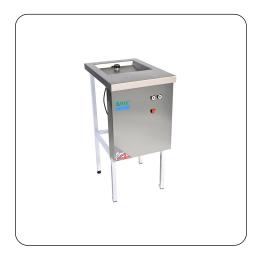

F52/602 - IMC Vulture 526 Free-standing Food Waste Disposer - 1 Phase - W 400 mm - 0.55 kW Reliable, efficient, safe and easy to operate, the compact 526 Waste
Disposer allows operators to quickly and effectively remove waste, to create a safer and cleaner kitchen.

- Fast and efficient disposal of up to 200kg of food waste per hour.
- Handles up to 400 covers per sitting ideal for small to medium kitchens.
- For soft waste (plate waste, vegetables and peelings, meat and fish scraps).
- Compact, free-standing design, for quick and easy loading.
- Manually reversible motor to extend operational life.
- Comes with rubber housing to minimise noise.
- Suitable for small to medium kitchens with single-phase power supply.