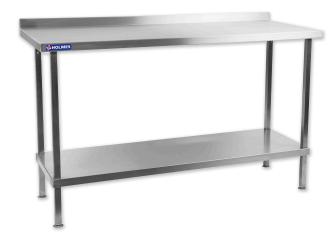

## **DIMENSIONS**

Holmes Stainless Steel Wall Table gives you a robust, strong and reliable table for use in kitchens and food preparation areas, featuring an extremely hygienic 304 stainless steel work surface, supported on a sturdy stainless steel underframe with fully adjustable feet. Ideal for preparing food on, the table also features a stainless steel undershelf that can be used for storage, helping you to make the most of your kitchen space.