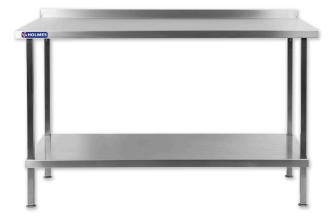

## **DIMENSIONS**

Holmes Stainless Steel Wall Table gives you a robust, strong and reliable table for use in kitchens and food preparation areas, featuring an extremely hygienic 304 stainless steel work surface, supported on a sturdy stainless steel underframe with fully adjustable feet. Ideal for preparing food on, the table also features a stainless steel undershelf that can be used for storage, helping you to make the most of your kitchen space.