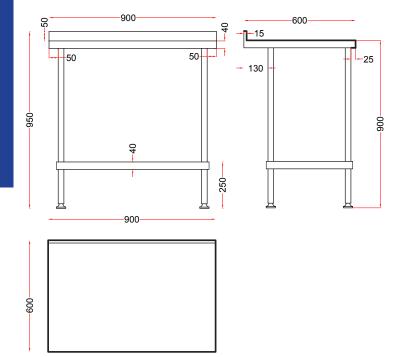

## **DIMENSIONS**

Holmes Stainless Steel Wall Table gives you a robust, strong and reliable table for use in kitchens and food preparation areas, featuring an extremely hygienic 304 stainless steel work surface, supported on a sturdy stainless steel underframe with fully adjustable feet. Ideal for preparing food on, the table also features a stainless steel undershelf that can be used for storage, helping you to make the most of your kitchen space.

## **TECHNICAL DATA**

| Unpacked height (mm) | 900 + 50 upstand                      |
|----------------------|---------------------------------------|
| Unpacked width (mm)  | 900                                   |
| Unpacked depth (mm)  | 600                                   |
| Weight (kg)          | 11.5                                  |
| Material top         | SAE grade 304; EN 1.4301, X5CrNi18-10 |
| Material sub-top     | SAE grade 430; EN 1.4016, X6Cr17      |
| Surface finish       | Satin                                 |
| Type of Mounting     | Floor                                 |
| Feet                 | Adjustable                            |