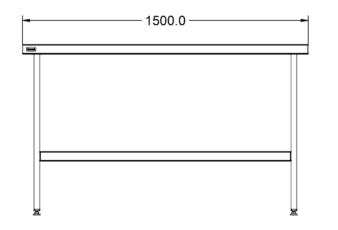

### Specifications

| Summary                                                                                                                                                      |                                                                                                                                | Key Specifications         |
|--------------------------------------------------------------------------------------------------------------------------------------------------------------|--------------------------------------------------------------------------------------------------------------------------------|----------------------------|
| Brand<br>Range<br>Unit Type<br>Available in UK Only<br>UK Warranty<br>Export Warranty<br>GTIN                                                                | Lincat<br>Specialist<br>Free-standing<br>No<br>2 Years Parts and Labour Warranty<br>Contact your local dealer<br>5056105101987 | Number of Shelves included |
| Weights and Dimensions                                                                                                                                       |                                                                                                                                |                            |
| Unit Height (External) mm<br>Unit Width (External) mm<br>Unit Depth (External) mm<br>Shelf Dimensions Width mm<br>Shelf Dimensions Depth mm<br>Net Weight Kg | 900<br>1500<br>650<br>1350<br>450<br>24.5                                                                                      |                            |
| Shipping                                                                                                                                                     |                                                                                                                                |                            |
| Packed Weight Kg<br>Packed Height cm<br>Packed Width cm<br>Packed Depth cm                                                                                   | 34.5<br>32<br>150<br>80                                                                                                        |                            |