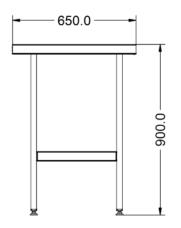

### Specifications

| Summary                                                                                                                                                      |                                                                                                                                | Key Specifications         |
|--------------------------------------------------------------------------------------------------------------------------------------------------------------|--------------------------------------------------------------------------------------------------------------------------------|----------------------------|
| Brand<br>Range<br>Unit Type<br>Available in UK Only<br>UK Warranty<br>Export Warranty<br>GTIN                                                                | Lincat<br>Specialist<br>Free-standing<br>No<br>2 Years Parts and Labour Warranty<br>Contact your local dealer<br>5056105101987 | Number of Shelves included |
| Weights and Dimensions                                                                                                                                       |                                                                                                                                |                            |
| Unit Height (External) mm<br>Unit Width (External) mm<br>Unit Depth (External) mm<br>Shelf Dimensions Width mm<br>Shelf Dimensions Depth mm<br>Net Weight Kg | 900<br>1500<br>650<br>1350<br>450<br>24.5                                                                                      |                            |
| Shipping                                                                                                                                                     |                                                                                                                                |                            |
| Packed Weight Kg<br>Packed Height cm<br>Packed Width cm<br>Packed Depth cm                                                                                   | 34.5<br>32<br>150<br>80                                                                                                        |                            |