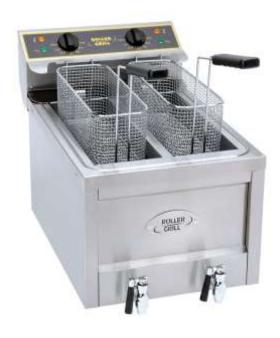

## The RFE8D

The RFE8D is a powerful twin tank, 2 x 8ltr, fryer ideal for fresh or frozen chips (30kg/h fresh output). Each tank is independently controlled to give flexible operation. The cold zone of oil below the elements helps to prolong the life of your oil. Of sturdy stainless steel construction, this unit will sit on a standard depth counter.

Also available is our CW12 Chip Scuttle, styled to sit alongside the RFE8D, giving you a modular cook and serve option.

Features: Safety taps for easy oil drainage;180'C operating thermostat; additional safety thermostat; safety micro switch to ensure correct positioning of element; heat resistant basket handle.

| Weight           | 30kg                    |
|------------------|-------------------------|
| Dimensions (mm)  | 400 x 655 x 445         |
| Oil Capacity     | 2 x 8 ltr               |
| Power            | 2 x 3Kw 1 ph/13amp plug |
| Output kg/h      | 30                      |
| Basket size (mm) | 320x128x145             |