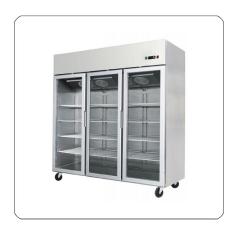

## Atosa YCF9409GR Slimline Freezer Unit with Triple Glass Doors

The Atosa YCF9409GR Slimline Freezer Unit with Triple Glass Doors is constructed with a High Grade Stainless Steel Exterior & Interior and is equipped with a Heavy Duty Top Mounted Compressor Unit.

- 𝞯 Heavy Duty Top Mounted Compressor Unit
- ✓ High Grade S/Steel Construction Interior
- High Grade S/Steel Construction Exterior
- Standard safety door lock
- So Easy to clean interior
- ✓ LED lighting

- $\oslash$  Slimline design reduced footprint
- ${igodot}$  Self-closing and stay open door
- ${oldsymbol{ { O } }}$  Recessed door handle
- 𝐼 Magnetic door gaskets
- 𝞯 Climate Class 4 product

| SPECIFICATIONS    |                 |                           |          |  |
|-------------------|-----------------|---------------------------|----------|--|
| Summary           |                 | Power and Performance     |          |  |
| Brand             | Atosa           | Voltage (V/HZ/PH)         | 220/50/1 |  |
| Model             | YCF9409GR       | Power (Watts)             | 1300     |  |
| Shelf Quantity    | 12              | Electrical Current (Amps) | 6        |  |
| Material External | Stainless Steel | kWh/annum                 | 5450     |  |
| Material Internal | Stainless Steel |                           |          |  |
| Lighting          | Yes             |                           |          |  |
| Door lock         | Yes             |                           |          |  |