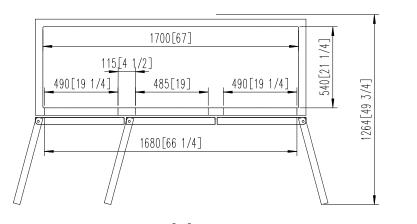

| Key Specifications        |                       | Weights and Dimensions         |                       |
|---------------------------|-----------------------|--------------------------------|-----------------------|
| Climate Class             | 4                     | Net Weight (kg)                | 190                   |
| Energy Efficiency Class   | С                     | Gross Weight (kg)              | 200                   |
| Defrost Method            | Electric Defrost      | Shelf Loading Capacity (kg pc) | 40                    |
| Refrigerant Type / Amount | R290hc / 150 g        | Shelf Dimensions mm            | 525 x 530 / 560 x 530 |
| Cooling Method            | Ventilated            | Exterior Dimension (WxDxH) mm  | 1800 x 745 x 1945     |
| Inner Temperature (°C)    | -20°C to -17°C        | Interior Dimension (WxDxH) mm  | 1700 x 540 x 1380     |
| Insulation                | Polyurethane foam     | Packing Dimension (WxDxH) mm   | 1840 x 774 x 2050     |
| Foaming Material          | C5H10                 |                                |                       |
| Castors                   | 6 (3 Braked on front) |                                |                       |
| Gross Capacity (Litre)    | 1390                  |                                |                       |
| Net Capacity (Litre)      | 950                   |                                |                       |