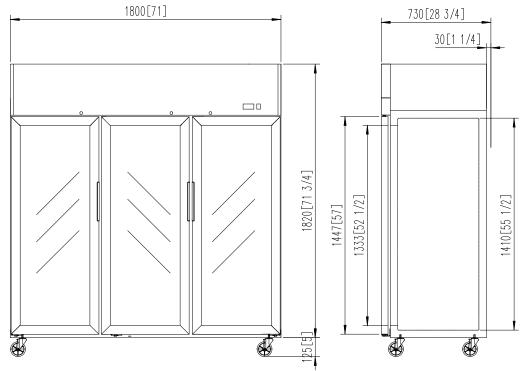

| Key Specifications        |                       | Weights and Dimensions         |                       |
|---------------------------|-----------------------|--------------------------------|-----------------------|
| Climate Class             | 4                     | Net Weight (kg)                | 190                   |
| Energy Efficiency Class   | С                     | Gross Weight (kg)              | 200                   |
| Defrost Method            | Electric Defrost      | Shelf Loading Capacity (kg pc) | 40                    |
| Refrigerant Type / Amount | R290hc / 150 g        | Shelf Dimensions mm            | 525 x 530 / 560 x 530 |
| Cooling Method            | Ventilated            | Exterior Dimension (WxDxH) mm  | 1800 x 745 x 1945     |
| Inner Temperature (°C)    | -20°C to -17°C        | Interior Dimension (WxDxH) mm  | 1700 x 540 x 1380     |
| Insulation                | Polyurethane foam     | Packing Dimension (WxDxH) mm   | 1840 x 774 x 2050     |
| Foaming Material          | C5H10                 |                                |                       |
| Castors                   | 6 (3 Braked on front) |                                |                       |
| Gross Capacity (Litre)    | 1390                  |                                |                       |
| Net Capacity (Litre)      | 950                   |                                |                       |