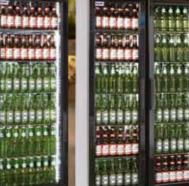

#### BACK BAR

The NT series of bottle coolers are fitted as standard with energy efficient pure white LED lighting. With digital temperature control and self closing lockable doors the NT series has one of the most comprehensive bottle cooler lineups in the UK.

Designed to fit under a standard bar the single, double and triple door models are available in black or stainless steel finish. A low profile 850mm high unit is also available.

The upright models are available in single and double door variations and feature ultra bright vertical LED lighting and mirror finish stainless steel interior to make them stand out against the crowd.