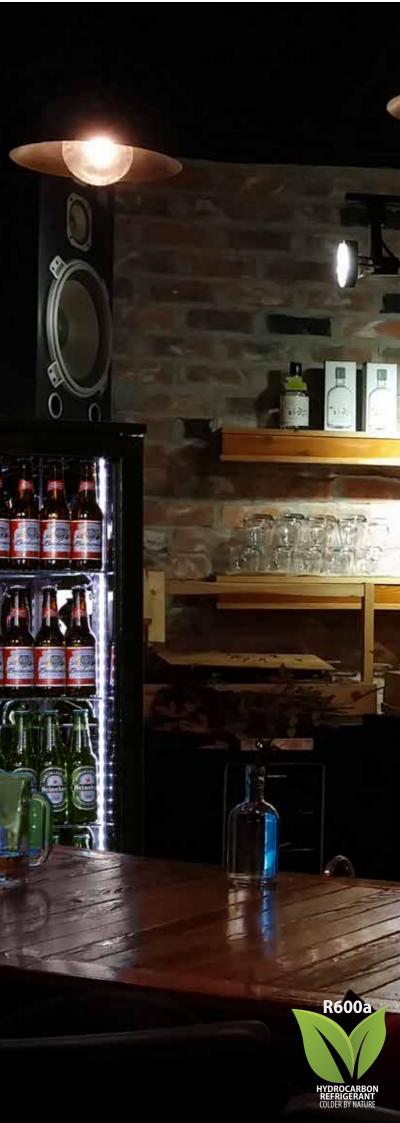

#### BACK BAR

The NT series of bottle coolers are fitted as standard with energy efficient pure white LED lighting. With digital temperature control and self closing lockable doors the NT series has one of the most comprehensive bottle cooler lineups in the UK.

Designed to fit under a standard bar the single, double and triple door models are available in black or stainless steel finish. A low profile 850mm high unit is also available.

The upright models are available in single and double door variations and feature ultra bright vertical LED lighting and mirror finish stainless steel interior to make them stand out against the crowd.