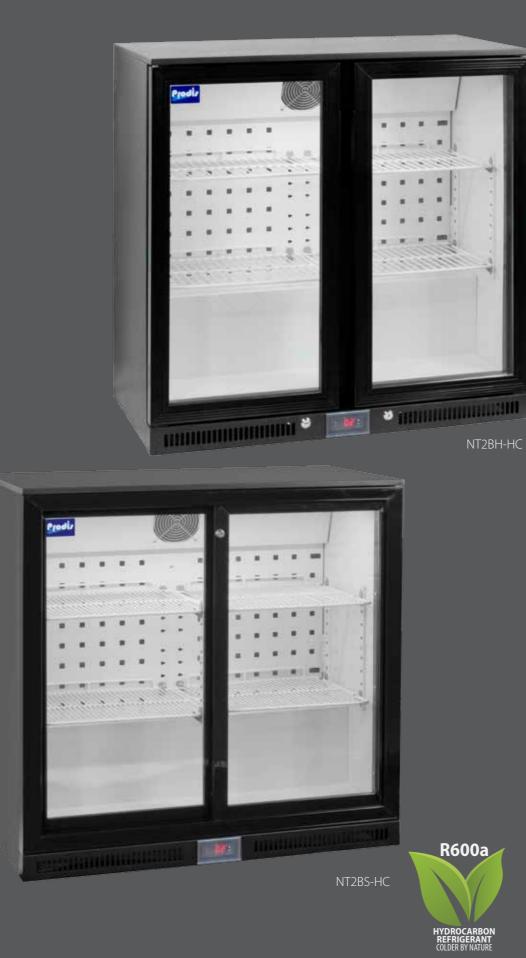

#### BACK BAR

The NT series of bottle coolers are fitted as standard with energy efficient pure white LED lighting. With digital temperature control and self closing lockable doors the NT series has one of the most comprehensive bottle cooler lineups in the UK.

Designed to fit under a standard bar the single, double and triple door models are available in black or stainless steel finish. A low profile 850mm high unit is also available.

The upright models are available in single and double door variations and feature ultra bright vertical LED lighting and mirror finish stainless steel interior to make them stand out against the crowd.

NA LA

- Energy efficient pure white LED lighting
- External light switch
- Fully adjustable chrome shelves
- Lockable doors
- Self closing doors
- External digital temperature control
- Fan assisted cooling
- Automatic defrost
- High efficiency low noise compressors
- R600a refrigerant