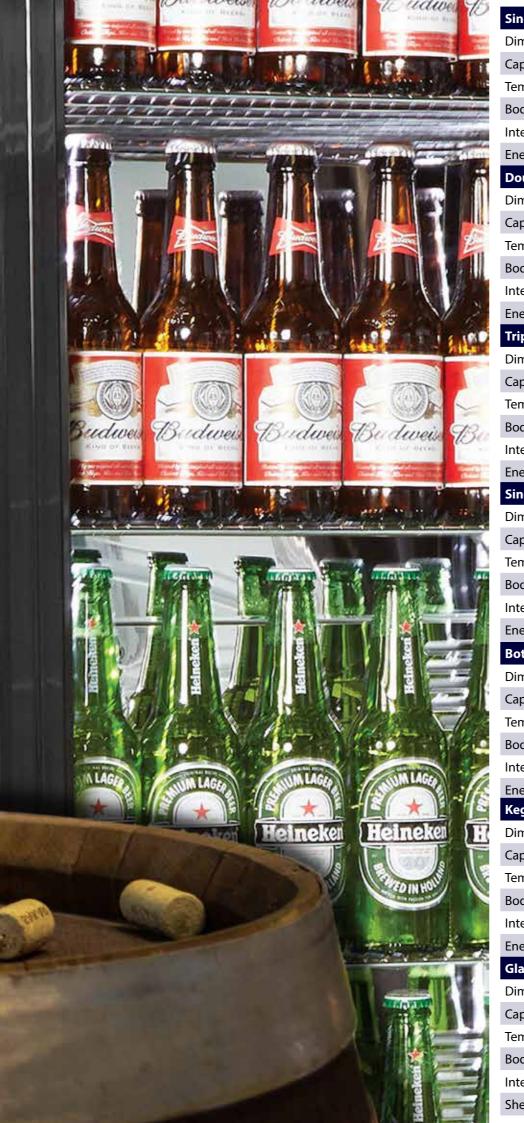

#### BACK BAR

The NT series of bottle coolers are fitted as standard with energy efficient pure white LED lighting. With digital temperature control and self closing lockable doors the NT series has one of the most comprehensive bottle cooler lineups in the UK.

Designed to fit under a standard bar the single, double and triple door models are available in black or stainless steel finish. A low profile 850mm high unit is also available.

The upright models are available in single and double door variations and feature ultra bright vertical LED lighting and mirror finish stainless steel interior to make them stand out against the crowd.