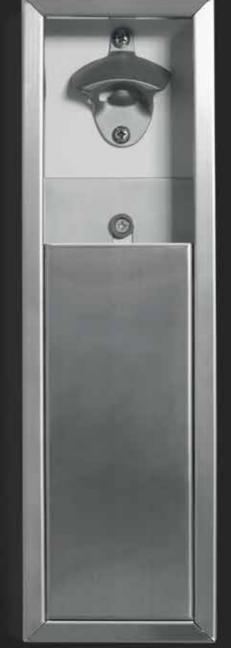

The NTBD units come fitted with a bottle opener, cap catcher and spring loaded bin dividers for quick and effective service.

Digital temperature control and automatic defrost allow for easy use and a consistent temperature for a perfect serve every time.

#### SPECIFICATION

- +2°c to +8°c temperature range
- Durable black exterior finish
- Insulated sliding lids for easy access
- Aluminium interior
- Hard wearing stainless steel top
- Adjustable bin dividers included
- Bottle opener and cap catcher fitted
- Digital temperature control
- Digital temperature display
- Mains on/off switch
- Fan assisted cooling
- Automatic defrost