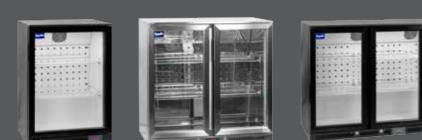

Designed to fit under a standard bar the single, double and triple door models are available in black or stainless steel finish. A low profile 850mm high unit is also available.

The upright models are available in single and double door variations and feature ultra bright vertical LED lighting and mirror finish stainless steel interior to make them stand out against the crowd.

Nomenclature 1 - Single door 2 - Double door 3 - Triple door 10 - Single door tall 20 - Double door upright B - Black ST - Stainless Steel H - Hinged doors S - Sliding doors SP - Left hand hinged LO - Low profile - 850mm high cabinet SLIM - Slim line - 500mm wide cabinet KC - Keg Cooler BD - Bottle Dump GF - Glass Froster / Sub Zero cooler