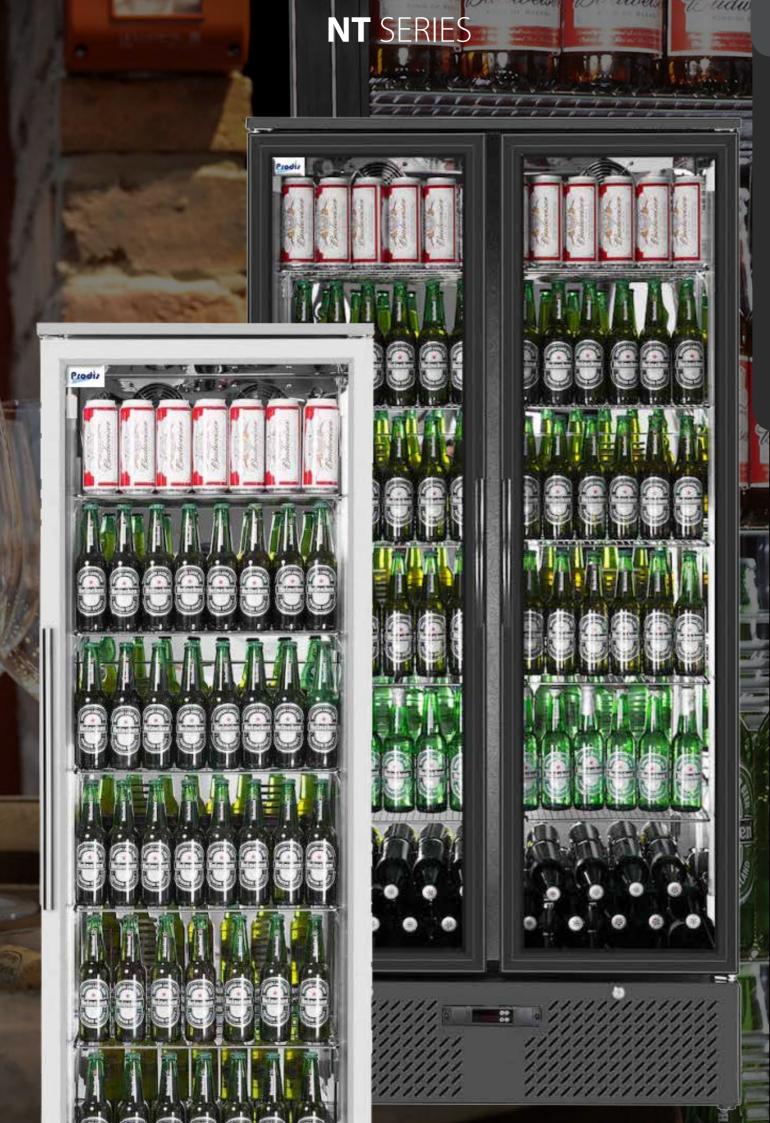

#### BACK BAR

The NT series of bottle coolers are fitted as standard with energy efficient pure white LED lighting. With digital temperature control and self closing lockable doors the NT series has one of the most comprehensive bottle cooler lineups in the UK.

Designed to fit under a standard bar the single, double and triple door models are available in black or stainless steel finish. A low profile 850mm high unit is also available.

The upright models are available in single and double door variations and feature ultra bright vertical LED lighting and mirror finish stainless steel interior to make them stand out against the crowd.

Nomenclature 1 - Single door 2 - Double door 3 - Triple door 10 - Single door tall 20 - Double door upright B - Black ST - Stainless Steel H - Hinged doors S - Sliding doors SP - Left hand hinged LO - Low profile - 850mm high cabinet SLIM - Slim line - 500mm wide cabinet KC - Keg Cooler BD - Bottle Dump GF - Glass Froster / Sub Zero cooler