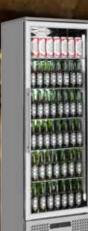

#### BACK BAR

The NT series of bottle coolers are fitted as standard with energy efficient pure white LED lighting. With digital temperature control and self closing lockable doors the NT series has one of the most comprehensive bottle cooler lineups in the UK.

Designed to fit under a standard bar the single, double and triple door models are available in black or stainless steel finish. A low profile 850mm high unit is also available.

The upright models are available in single and double door variations and feature ultra bright vertical LED lighting and mirror finish stainless steel interior to make them stand out against the crowd.