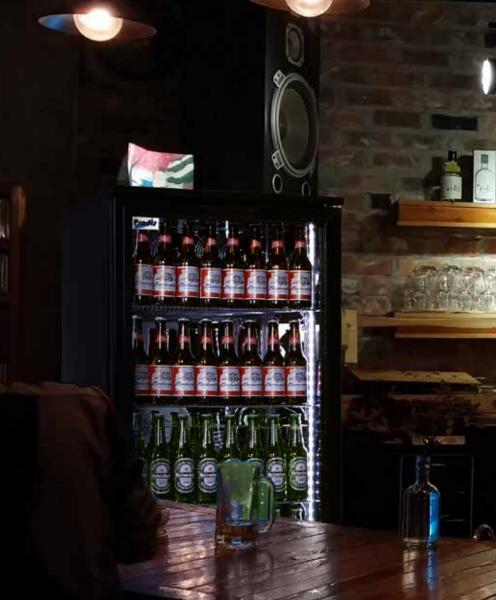

#### BACK BAR

The NT series of bottle coolers are fitted as standard with energy efficient pure white LED lighting. With digital temperature control and self closing lockable doors the NT series has one of the most comprehensive bottle cooler lineups in the UK.

Designed to fit under a standard bar the single, double and triple door models are available in black or stainless steel finish. A low profile 850mm high unit is also available.

The upright models are available in single and double door variations and feature ultra bright vertical LED lighting and mirror finish stainless steel interior to make them stand out against the crowd.