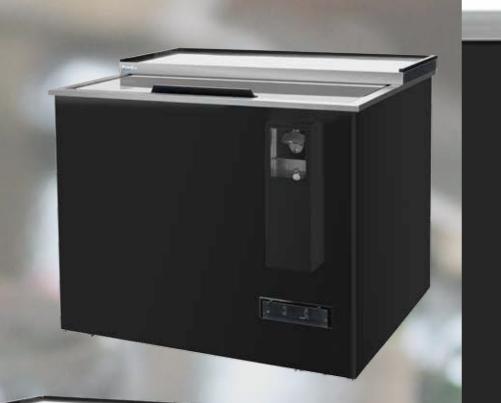

#### BOTTLE DUMPS

The NT Series bottle dumps have been designed with high volume venues in mind.

The bottle dumps are ideal for fast serve operations such as night clubs, bars and stadiums offering quick and easy access to fast selling bottled beverages.

The NTBD units come fitted with a bottle opener, cap catcher and spring loaded bin dividers for quick and effective service.

Digital temperature control and automatic defrost allow for easy use and a consistent temperature for a perfect serve every time.

#### SPECIFICATION

- +2°c to +8°c temperature range
- Durable black exterior finish
- Insulated sliding lids for easy access
- Aluminium interior
- Hard wearing stainless steel top
- Adjustable bin dividers included
- Bottle opener and cap catcher fitted
- Digital temperature control
- Digital temperature display
- Mains on/off switch
- Fan assisted cooling
- Automatic defrost