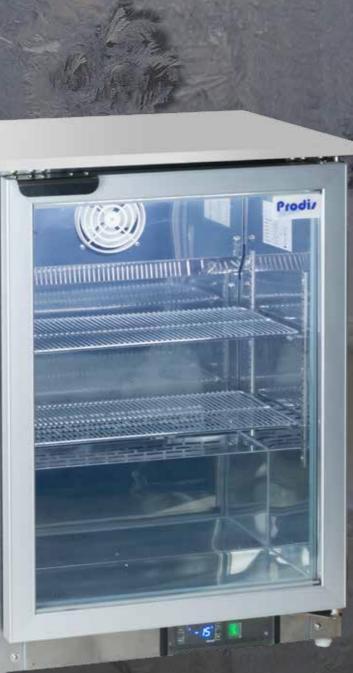

#### BACK BAR

The NT series of bottle coolers are fitted as standard with energy efficient pure white LED lighting. With digital temperature control and self closing lockable doors the NT series has one of the most comprehensive bottle cooler lineups in the UK.

Designed to fit under a standard bar the single, double and triple door models are available in black or stainless steel finish. A low profile 850mm high unit is also available.

The upright models are available in single and double door variations and feature ultra bright vertical LED lighting and mirror finish stainless steel interior to make them stand out against the crowd.

NA LA

- Energy efficient pure white LED lighting
- External light switch
- Fully adjustable chrome shelves
- Lockable doors
- Self closing doors
- External digital temperature control
- Fan assisted cooling
- Automatic defrost
- High efficiency low noise compressors
- R600a refrigerant