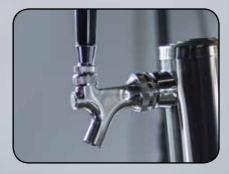

#### **KEG COOLERS**

The Prodis NTKC cabinets are part of the best selling Prodis NT series back bar cooler range.

The NTKC cabinets have been designed to allow for easy mobile installation making them ideal for outside events.

The cabinets feature forced air cooling for rapid temperature pull down, insulated beer column with 1/2" keg connectors, integrated drip tray with removable drain pan situated underneath the cabinet and storage capacity for 1/2 kegs (11gallon).

- +1°c to +8°c temperature range • Holds 1/2 kegs (11 gallon) • Durable black exterior finish • Hard wearing stainless steel work top • Drip tray recessed into work top • Integrated CO2 knockout for easy connection to external gas lines • Fully stainless steel interior Additional galvanised floor protect supplied as standard • Forced air cooling for rapid temperature pull down • Insulated beer column with cold air feed • Digital temperature controller Castors as standard for easy manoeuvrability