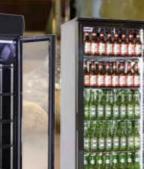

#### BACK BAR

The NT series of bottle coolers are fitted as standard with energy efficient pure white LED lighting. With digital temperature control and self closing lockable doors the NT series has one of the most comprehensive bottle cooler lineups in the UK.

Designed to fit under a standard bar the single, double and triple door models are available in black or stainless steel finish. A low profile 850mm high unit is also available.

The upright models are available in single and double door variations and feature ultra bright vertical LED lighting and mirror finish stainless steel interior to make them stand out against the crowd.