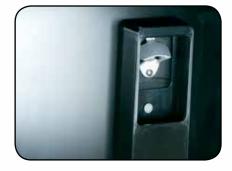

#### BACK BAR

The NT series of bottle coolers are fitted as standard with energy efficient pure white LED lighting. With digital temperature control and self closing lockable doors the NT series has one of the most comprehensive bottle cooler lineups in the UK.

NA LA

- Energy efficient pure white LED lighting
- External light switch
- Fully adjustable chrome shelves
- Lockable doors
- Self closing doors
- External digital temperature control
- Fan assisted cooling
- Automatic defrost
- High efficiency low noise compressors
- R600a refrigerant