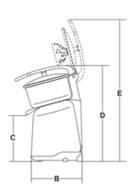

## Technical data

| Model            | APOLLO con LEVA    | APOLLO con LEVA VV |
|------------------|--------------------|--------------------|
| Power            | Watt 150 - Hp 0,20 | Watt 150 - Hp 0,20 |
| Power source     | 1ph                | 1ph                |
| Revolutions/min. | rpm 320            | rpm 280÷750        |
| A                | mm 210             | mm 210             |
| В                | mm 265             | mm 265             |
| С                | mm 155             | mm 155             |
| D                | mm 330             | mm 330             |
| E                | mm 480             | mm 480             |
| Net weight       | Kg 3,5             | Kg 3,5             |
| Shipping         | mm 270x340x370     | mm 270x340x370     |
| Gross weight     | Kg 4,5             | Kg 4,5             |
| HS-CODE          | 84388091           |                    |