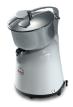

Commercial easy to use citrus juicer with round design.

- White or chrome body, no edges or seams for easy cleaning.
  Stainless steel bowl is removable for cleaning and is dishwasher safe, ABS bowl available on request.
- Two differents sizes of reamers and separated sieve.
- Aluminium stainless steel lever to avoid any food contact is available on request.
- Patented safety microswitch on the cone allows to activate the juicer when the product is pushed down. The juicer is available without microswitch as well. - Speed control on request.