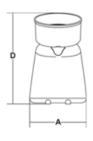

## Technical data

| Model            | APOLLO con LEVA    | APOLLO con LEVA VV |
|------------------|--------------------|--------------------|
| Power            | Watt 150 - Hp 0,20 | Watt 150 - Hp 0,20 |
| Power source     | 1ph                | 1ph                |
| Revolutions/min. | rpm 320            | rpm 280÷750        |
| A                | mm 210             | mm 210             |
| В                | mm 265             | mm 265             |
| С                | mm 155             | mm 155             |
| D                | mm 330             | mm 330             |
| E                | mm 480             | mm 480             |
| Net weight       | Kg 3,5             | Kg 3,5             |
| Shipping         | mm 270x340x370     | mm 270x340x370     |
| Gross weight     | Kg 4,5             | Kg 4,5             |
| HS-CODE          | 84388091           |                    |