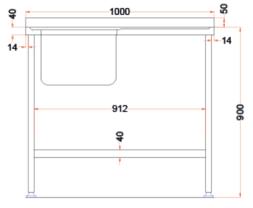

## **TECHNICAL DATA**

| Unpacked height (mm) | 900 + 50 upstand                      |
|----------------------|---------------------------------------|
| Unpacked width (mm)  | 1000                                  |
| Unpacked depth (mm)  | 600                                   |
| Weight (kg)          | 11.5                                  |
| Material top         | SAE grade 304; EN 1.4301, X5CrNi18-10 |
| Material sub-top     | SAE grade 430; EN 1.4016, X6Cr17      |
| Surface finish       | Satin                                 |
| Type of Mounting     | Floor                                 |
| Feet                 | Adjustable                            |