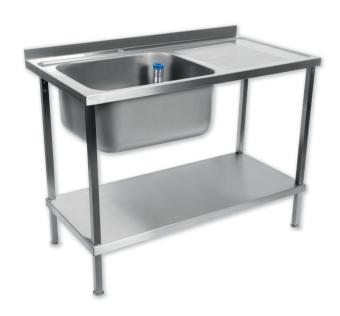

## **DIMENSIONS**

This 1000mm wide flat-packed sink from Holmes is easy to assemble, has a left side bowl and right side drainer, ideal for busy commercial kitchens. The sink is constructed from commercial grade 304 stainless steel, which offers high resistance to corrosion and staining as well as being easy to clean. The sink is ideal for creating practical and hygienic washing areas in your kitchens, and offers extra storage space in the form of a strong undershelf.