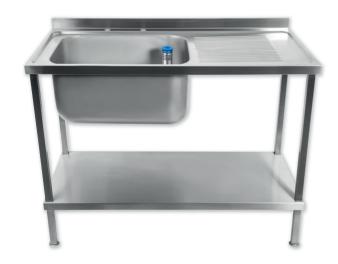

## **DIMENSIONS**

This 1000mm wide flat-packed sink from Holmes is easy to assemble, has a left side bowl and right side drainer, ideal for busy commercial kitchens. The sink is constructed from commercial grade 304 stainless steel, which offers high resistance to corrosion and staining as well as being easy to clean. The sink is ideal for creating practical and hygienic washing areas in your kitchens, and offers extra storage space in the form of a strong undershelf.