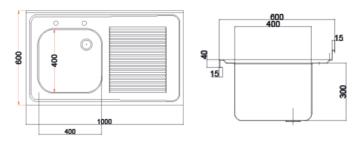

## **TECHNICAL DATA**

| Unpacked height (mm) | 900 + 50 upstand                      |
|----------------------|---------------------------------------|
| Unpacked width (mm)  | 1000                                  |
| Unpacked depth (mm)  | 600                                   |
| Weight (kg)          | 11.5                                  |
| Material top         | SAE grade 304; EN 1.4301, X5CrNi18-10 |
| Material sub-top     | SAE grade 430; EN 1.4016, X6Cr17      |
| Surface finish       | Satin                                 |
| Type of Mounting     | Floor                                 |
| Feet                 | Adjustable                            |