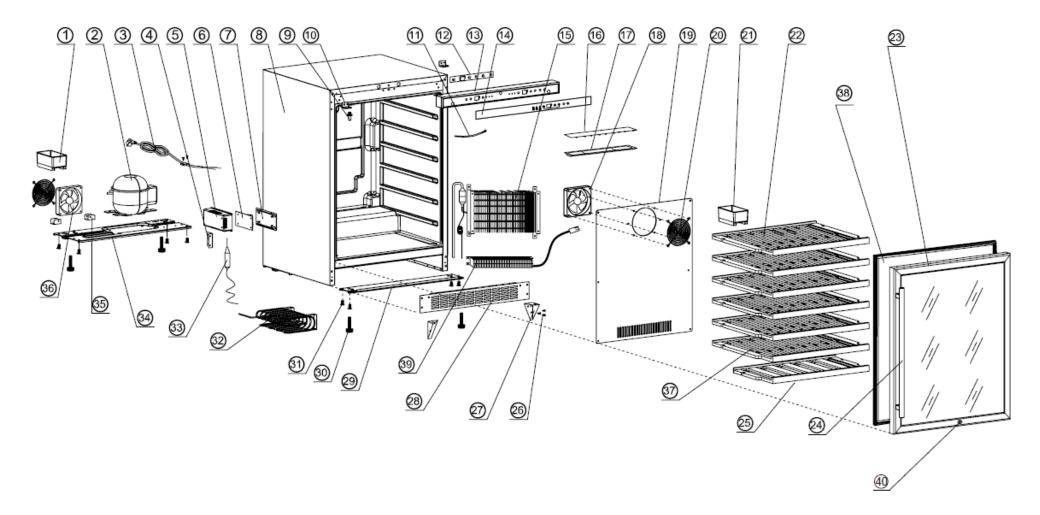

| Exploded diagram and spare parts list | CM359 |
|---------------------------------------|-------|
|                                       |       |

| Machine                                                                   | Explode | Code     | Description             |
|---------------------------------------------------------------------------|---------|----------|-------------------------|
| CM359 Polar Undercounter Wine Cooler with Stainless Steel Door 54 bottles | 1       | e)       | Water Box               |
| CM359 Polar Undercounter Wine Cooler with Stainless Steel Door 54 bottles | 2       | AG640    | Compressor              |
| CM359 Polar Undercounter Wine Cooler with Stainless Steel Door 54 bottles | 3       | AG641    | Power Cord              |
| CM359 Polar Undercounter Wine Cooler with Stainless Steel Door 54 bottles | 4       | e)       | Junction Box Bracket    |
| CM359 Polar Undercounter Wine Cooler with Stainless Steel Door 54 bottles | 5       | ľ,       | Junction Box            |
| CM359 Polar Undercounter Wine Cooler with Stainless Steel Door 54 bottles | 6       | AG642    | Power Switch Board      |
| CM359 Polar Undercounter Wine Cooler with Stainless Steel Door 54 bottles | 7       | e)       | Junction Box Base Panel |
| CM359 Polar Undercounter Wine Cooler with Stainless Steel Door 54 bottles | 8       | ľ,       | Body                    |
| CM359 Polar Undercounter Wine Cooler with Stainless Steel Door 54 bottles | 9       | AG643    | Upper Hinge Axis        |
| CM359 Polar Undercounter Wine Cooler with Stainless Steel Door 54 bottles | 10      | AG644    | Upper Hinge             |
| CM359 Polar Undercounter Wine Cooler with Stainless Steel Door 54 bottles | 11      | AE235    | Sensor Probe            |
| CM359 Polar Undercounter Wine Cooler with Stainless Steel Door 54 bottles | 12      | AG646    | Display Power Board     |
| CM359 Polar Undercounter Wine Cooler with Stainless Steel Door 54 bottles | 13      | <b>A</b> | Top Cover               |
| CM359 Polar Undercounter Wine Cooler with Stainless Steel Door 54 bottles | 14      | AG647    | Control Fascia Decal    |
| CM359 Polar Undercounter Wine Cooler with Stainless Steel Door 54 bottles | 15      | <b>A</b> | Evaporator              |
| CM359 Polar Undercounter Wine Cooler with Stainless Steel Door 54 bottles | 16      | AD949    | Top Light Board         |
| CM359 Polar Undercounter Wine Cooler with Stainless Steel Door 54 bottles | 17      | e)       | Light Cover             |
| CM359 Polar Undercounter Wine Cooler with Stainless Steel Door 54 bottles | 18      | AG649    | Fan                     |
| CM359 Polar Undercounter Wine Cooler with Stainless Steel Door 54 bottles | 19      | e)       | Vent Board              |
| CM359 Polar Undercounter Wine Cooler with Stainless Steel Door 54 bottles | 20      | e)       | Fan Grill               |
| CM359 Polar Undercounter Wine Cooler with Stainless Steel Door 54 bottles | 21      | e)       | Water Box               |
| CM359 Polar Undercounter Wine Cooler with Stainless Steel Door 54 bottles | 22      | AG650    | Top Shelf               |
| CM359 Polar Undercounter Wine Cooler with Stainless Steel Door 54 bottles | 23      | e)       | St/St Door              |
| CM359 Polar Undercounter Wine Cooler with Stainless Steel Door 54 bottles | 24      | AG651    | St/St Handle            |
| CM359 Polar Undercounter Wine Cooler with Stainless Steel Door 54 bottles | 25      | AG652    | Bottom Shelf            |
| CM359 Polar Undercounter Wine Cooler with Stainless Steel Door 54 bottles | 26      | <b>A</b> | Cross Bolt              |
| CM359 Polar Undercounter Wine Cooler with Stainless Steel Door 54 bottles | 27      | AG653    | Bottom Hinge            |
| CM359 Polar Undercounter Wine Cooler with Stainless Steel Door 54 bottles | 28      | Â        | Shutter                 |
| CM359 Polar Undercounter Wine Cooler with Stainless Steel Door 54 bottles | 29      | 2        | Foot Bracket Board      |
| CM359 Polar Undercounter Wine Cooler with Stainless Steel Door 54 bottles | 30      | AD951    | Foot                    |

## Exploded diagram and spare parts list CM359 CM359 Polar Undercounter Wine Cooler with Stainless Steel Door 54 bottles T Screw 31 T CM359 Polar Undercounter Wine Cooler with Stainless Steel Door 54 bottles Condenser 32 AG678 CM359 Polar Undercounter Wine Cooler with Stainless Steel Door 54 bottles **Filter Drier** 33 T **Compressor Base Panel** CM359 Polar Undercounter Wine Cooler with Stainless Steel Door 54 bottles 34 T CM359 Polar Undercounter Wine Cooler with Stainless Steel Door 54 bottles 35 Fan Bracket AD952 Extractor Fan CM359 Polar Undercounter Wine Cooler with Stainless Steel Door 54 bottles 36 CM359 Polar Undercounter Wine Cooler with Stainless Steel Door 54 bottles Middle Shelf 37 AG656 CM359 Polar Undercounter Wine Cooler with Stainless Steel Door 54 bottles Door Gasket 38 AG657 PTC Heater CM359 Polar Undercounter Wine Cooler with Stainless Steel Door 54 bottles 39 AD950 CM359 Polar Undercounter Wine Cooler with Stainless Steel Door 54 bottles Lock 40 AG659