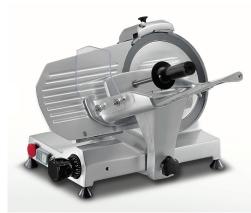

## MIRRA 250 C

- Anodized cast aluminium alloy.
  Great distance between blade and motor for easy cleaning.
- Ventilated motor.
- Forged, hardened large thickness blades.
- Carriage running on self-lubricating bushes and lapped pins.
- Stainless steel screws and slice deflector.
- Strong thickness gauge support.
- Cast-in sharpener assembly.
- Compact dimensions and great cutting capacity.
- CE professional with device for releasing the carriage.
- Teflon coated or toothed blades are available on demand.