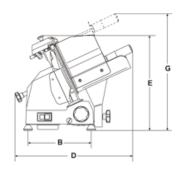

## DATI TECNICI

| Model           | MIRRA 250 C        |
|-----------------|--------------------|
| ø Blade         | mm/inch 250/10"    |
| Motor           | Watt 147 - Hp 0,20 |
| Cut thickness   | mm 13              |
| Run of carriage | mm 230             |
| Hopper          | mm 230x235         |
| A               | mm 395             |
| В               | mm 245             |
| C               | mm 500             |
| D               | mm 560             |
| E               | mm 370             |
| F               | mm 570             |
| G               | mm 475             |
| X               | mm 215             |
| Υ               | mm 145             |
| Н               | mm 180             |
| W               | mm 170             |
| Net weight      | Kg 18              |
| Shipping        | mm 600x500x420     |
| Gross weight    | Kg 22,5            |