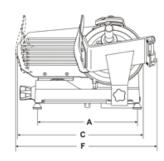

## DATI TECNICI

| Model           | MIRRA 250 C        |
|-----------------|--------------------|
| ø Blade         | mm/inch 250/10"    |
| Motor           | Watt 147 - Hp 0,20 |
| Cut thickness   | mm 13              |
| Run of carriage | mm 230             |
| Hopper          | mm 230x235         |
| A               | mm 395             |
| В               | mm 245             |
| C               | mm 500             |
| D               | mm 560             |
| E               | mm 370             |
| F               | mm 570             |
| G               | mm 475             |
| X               | mm 215             |
| Υ               | mm 145             |
| Н               | mm 180             |
| W               | mm 170             |
| Net weight      | Kg 18              |
| Shipping        | mm 600x500x420     |
| Gross weight    | Kg 22,5            |