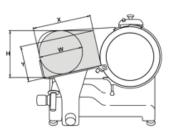

## DATI TECNICI

| Model           | MIRRA 250 C        |
|-----------------|--------------------|
| ø Blade         | mm/inch 250/10"    |
| Motor           | Watt 147 - Hp 0,20 |
| Cut thickness   | mm 13              |
| Run of carriage | mm 230             |
| Hopper          | mm 230x235         |
| A               | mm 395             |
| В               | mm 245             |
| C               | mm 500             |
| D               | mm 560             |
| E               | mm 370             |
| F               | mm 570             |
| G               | mm 475             |
| X               | mm 215             |
| Υ               | mm 145             |
| Н               | mm 180             |
| W               | mm 170             |
| Net weight      | Kg 18              |
| Shipping        | mm 600x500x420     |
| Gross weight    | Kg 22,5            |