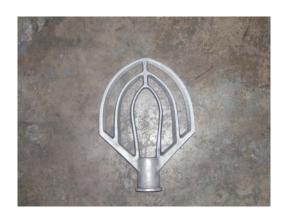

# Attachments for Kingfisher TS240 Planetary Mixer

1 2

3

## **Use of Attachments**

- 1) Kneader To be used with dough, all lining pastries, shortbreads (pizza), brioches, biscuits, gingerbreads, dumplings stuffing's, meat pates and sausages etc.
- 2) Paddle To be used with semi-hard materials, short pastry, chow pastry, cake mixers, Madeleine's, frangipane and royal icing. Also useful for mixing meats and mashed potatoes etc...
- 3) Whisk Use for all emulsions, meringues, Genoese pastry, butter cream, whipped cream, ice-cream, Fontainebleau, pancakes, mayonnaise, omelettes, soufflés and also for finely mashed potatoes using whole potatoes.