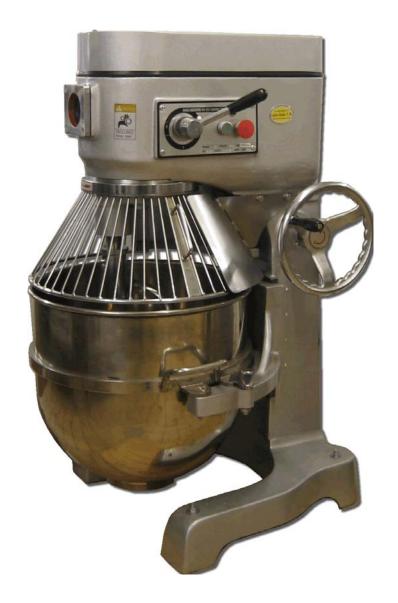

Kingfisher TS240 Planetary Mixer

#### Kingfisher TS240 Planetary Mixer:

- 1) This machine has a three speed gear box (80/166/316 RPM).
- 2) When changing gears on the mixer, please ensure that the mixer is off. You turn the mixer off by pushing the circular red stop button (twisting this stop button clockwise and then pressing the green button will turn the machine back on). This will avoid gear wheel damage.
- 3) The max quantity of flour this machine can take is 9 kg. Please avoid excessive use.
- 4) When mixing relatively hard dough, always use the slowest speed.
- 4) When mixing dough always use the slowest speed.
- 5) Please do not mix frozen items.

#### Kingfisher TS240 Planetary Mixer:

- 1) Make sure that the bowl guard is fully closed.
- 2) Make sure that the bowl is in the UP position (Turn the mixer wheel clockwise)
- 3) Make sure that the red stop button has not been pressed in. If so turn the red button clockwise to release.
- 4) If all these checks are completed and the mixer still does not run, press the black reset button on the side of the mixer (Above the red stop button).