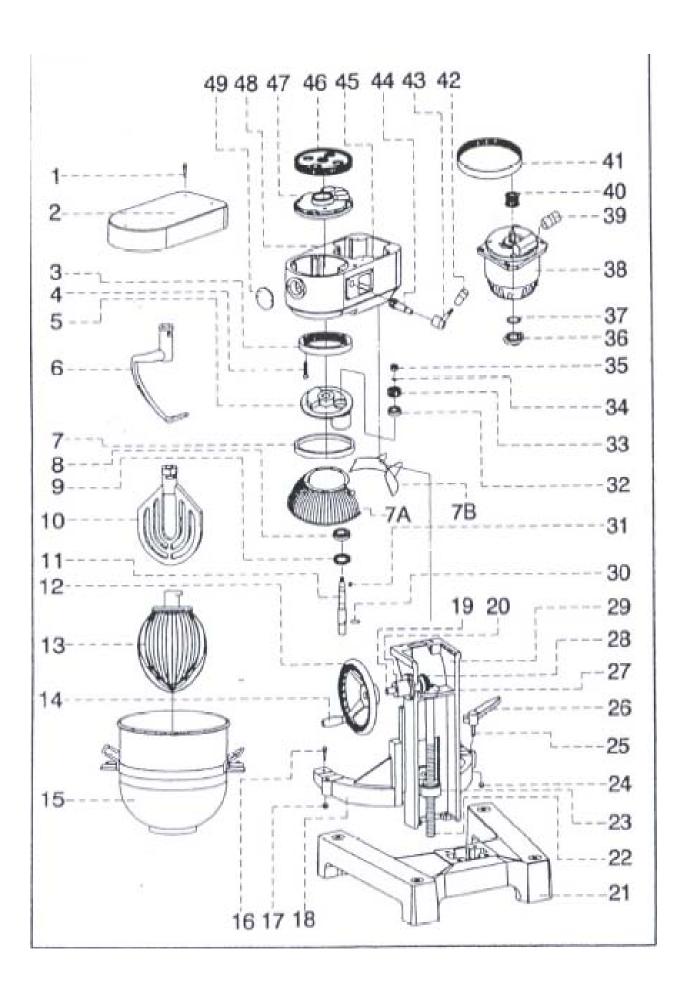

| No | Name                         | No | Name                      |
|----|------------------------------|----|---------------------------|
| 1  | Upper Screw                  | 46 | 84T Transmission Gear     |
| 2  | Upper Cover                  | 47 | Gear Cover                |
| 3  | 71T Internal Hole Thread     | 48 | Machine Head              |
| 4  | Screw                        | 50 | Nut                       |
| 5  | Crooked Base                 | 51 | Check Ring                |
| 6  | Stirring Hook                | 52 | Check Ring                |
| 7  | Galvanized Iron Rim          | 53 | 6204 Bearing              |
| 7A | Front Safety Guard           | 54 | Sleeve Ring               |
| 7B | Back Safety Guard            | 55 | 34T Gear                  |
| 8  | 6006 Bearing                 | 56 | Sleeve Ring               |
| 9  | Oil Seal                     | 57 | 24T Gear                  |
| 10 | Flat Beater                  | 58 | 6x14mm Plain Key          |
| 11 | Crooked Core                 | 59 | 15T Short Axle Center     |
| 12 | Wheel                        | 60 | 6204 Bearing              |
| 13 | Whisk                        | 61 | Check Ring                |
| 14 | Wheel Handle                 | 62 | Nut                       |
| 15 | Mixing Bowl                  | 63 | Check Ring                |
| 16 | Fixed Bowl Screw             | 64 | Check Ring                |
| 17 | Nut                          | 65 | 6206 Bearing              |
| 18 | Stirring Bucket Holder       | 66 | 28T 37T Gear              |
| 19 | Upward & Downward Components | 67 | 10x100mm Plain Key        |
| 20 | Fixing Unit                  | 68 | 46T Gear                  |
| 21 | Machine Base                 | 69 | 7x45mm Plain Key          |
| 22 | Up & Down Controller         | 70 | Main Shaft Core           |
| 23 | Controller Catcher           | 71 | 6206 Bearing              |
| 24 | Nut                          | 72 | Sleeve Ring               |
| 25 | Screw                        | 73 | Oil Seal                  |
| 26 | Bowl Fixer                   | 74 | Check Ring                |
| 27 | Triangle Gear                | 75 | Nut                       |
| 28 | Triangle Gear                | 76 | Nut                       |
| 29 | Middle Column                | 77 | Hexagonal Screw           |
| 30 | Locking Plug                 | 78 | Spring                    |
| 31 | 6mm Plain Key                | 79 | 5/16 Steel Bead           |
| 32 | 6205 Bearing                 | 80 | Transmission Fixing Shaft |
| 33 | 24T Gear                     | 81 | Transmission Thread       |
| 34 | Washer                       | 82 | Check Ring                |
| 35 | Nut                          | 83 | Nut                       |
| 36 | Motor Clutch                 | 84 | Check Ring                |
| 37 | Switch Piece                 | 85 | 6204 Bearing              |
| 38 | 1 1/2HP Motor                | 86 | 13T Gear Shaft            |
| 39 | Capacitor                    | 87 | 6x25mm Plain Key          |
| 40 | 16T Motor Pulley             | 88 | 6204 Bearing              |
| 41 | 760-S8m Belt                 | 89 | Buckle                    |
| 42 | Long Bead                    | 90 | Check Ring                |
| 43 | Change Gear Lever            | 91 | Check Ring                |
| 44 | 14T Torsion Shaft            |    |                           |
| 45 | Switch                       |    |                           |
|    | p- · · · • • • · · ·         | 1  | 1                         |