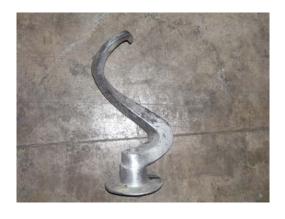

# Attachments for Kingfisher TS240 Planetary Mixer

1 2

3

## **Use of Attachments**

- 1) Kneader To be used with dough, all lining pastries, shortbreads (pizza), brioches, biscuits, gingerbreads, dumplings stuffing's, meat pates and sausages etc.
- 2) Paddle To be used with semi-hard materials, short pastry, chow pastry, cake mixers, Madeleine's, frangipane and royal icing. Also useful for mixing meats and mashed potatoes etc...
- 3) Whisk Use for all emulsions, meringues, Genoese pastry, butter cream, whipped cream, ice-cream, Fontainebleau, pancakes, mayonnaise, omelettes, soufflés and also for finely mashed potatoes using whole potatoes.