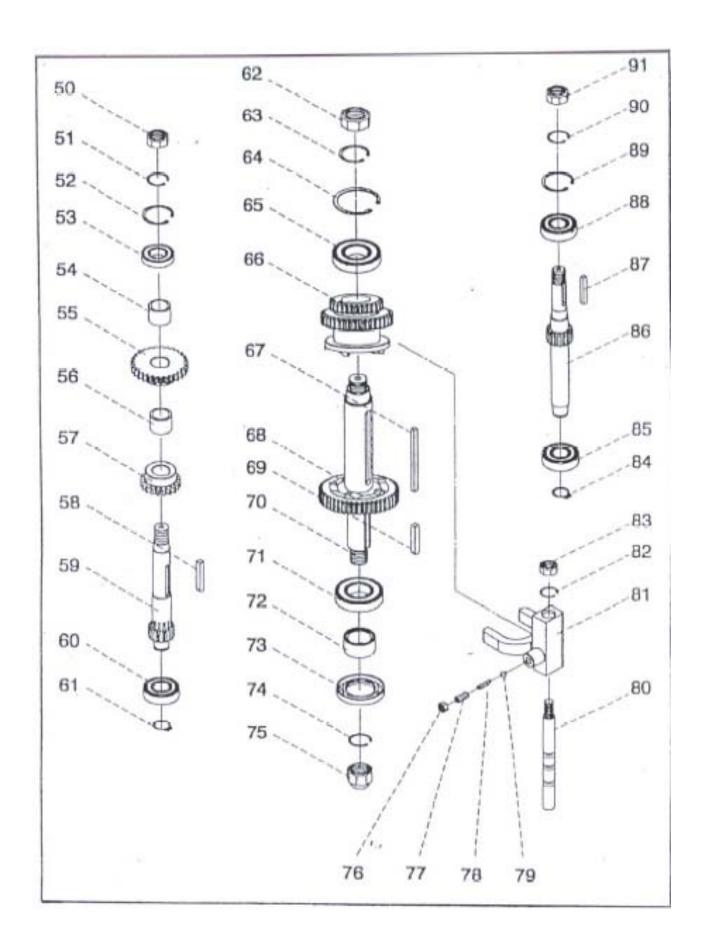

| No | Name                         | No | Name                      |
|----|------------------------------|----|---------------------------|
| 1  | Upper Screw                  | 46 | 84T Transmission Gear     |
| 2  | Upper Cover                  | 47 | Gear Cover                |
| 3  | 71T Internal Hole Thread     | 48 | Machine Head              |
| 4  | Screw                        | 50 | Nut                       |
| 5  | Crooked Base                 | 51 | Check Ring                |
| 6  | Stirring Hook                | 52 | Check Ring                |
| 7  | Galvanized Iron Rim          | 53 | 6204 Bearing              |
| 7A | Front Safety Guard           | 54 | Sleeve Ring               |
| 7B | Back Safety Guard            | 55 | 34T Gear                  |
| 8  | 6006 Bearing                 | 56 | Sleeve Ring               |
| 9  | Oil Seal                     | 57 | 24T Gear                  |
| 10 | Flat Beater                  | 58 | 6x14mm Plain Key          |
| 11 | Crooked Core                 | 59 | 15T Short Axle Center     |
| 12 | Wheel                        | 60 | 6204 Bearing              |
| 13 | Whisk                        | 61 | Check Ring                |
| 14 | Wheel Handle                 | 62 | Nut                       |
| 15 | Mixing Bowl                  | 63 | Check Ring                |
| 16 | Fixed Bowl Screw             | 64 | Check Ring                |
| 17 | Nut                          | 65 | 6206 Bearing              |
| 18 | Stirring Bucket Holder       | 66 | 28T 37T Gear              |
| 19 | Upward & Downward Components | 67 | 10x100mm Plain Key        |
| 20 | Fixing Unit                  | 68 | 46T Gear                  |
| 21 | Machine Base                 | 69 | 7x45mm Plain Key          |
| 22 | Up & Down Controller         | 70 | Main Shaft Core           |
| 23 | Controller Catcher           | 71 | 6206 Bearing              |
| 24 | Nut                          | 72 | Sleeve Ring               |
| 25 | Screw                        | 73 | Oil Seal                  |
| 26 | Bowl Fixer                   | 74 | Check Ring                |
| 27 | Triangle Gear                | 75 | Nut                       |
| 28 | Triangle Gear                | 76 | Nut                       |
| 29 | Middle Column                | 77 | Hexagonal Screw           |
| 30 | Locking Plug                 | 78 | Spring                    |
| 31 | 6mm Plain Key                | 79 | 5/16 Steel Bead           |
| 32 | 6205 Bearing                 | 80 | Transmission Fixing Shaft |
| 33 | 24T Gear                     | 81 | Transmission Thread       |
| 34 | Washer                       | 82 | Check Ring                |
| 35 | Nut                          | 83 | Nut                       |
| 36 | Motor Clutch                 | 84 | Check Ring                |
| 37 | Switch Piece                 | 85 | 6204 Bearing              |
| 38 | 1 1/2HP Motor                | 86 | 13T Gear Shaft            |
| 39 | Capacitor                    | 87 | 6x25mm Plain Key          |
| 40 | 16T Motor Pulley             | 88 | 6204 Bearing              |
| 41 | 760-S8m Belt                 | 89 | Buckle                    |
| 42 | Long Bead                    | 90 | Check Ring                |
| 43 | Change Gear Lever            | 91 | Check Ring                |
| 44 | 14T Torsion Shaft            |    |                           |
| 45 | Switch                       |    |                           |
|    | p- · · · • • • · · ·         | 1  | 1                         |