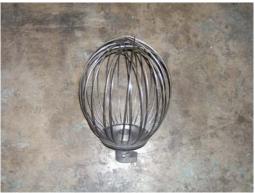

# Attachments for Kingfisher TS240 Planetary Mixer

1 2

3

## **Use of Attachments**

- 1) Kneader To be used with dough, all lining pastries, shortbreads (pizza), brioches, biscuits, gingerbreads, dumplings stuffing's, meat pates and sausages etc.
- 2) Paddle To be used with semi-hard materials, short pastry, chow pastry, cake mixers, Madeleine's, frangipane and royal icing. Also useful for mixing meats and mashed potatoes etc...
- 3) Whisk Use for all emulsions, meringues, Genoese pastry, butter cream, whipped cream, ice-cream, Fontainebleau, pancakes, mayonnaise, omelettes, soufflés and also for finely mashed potatoes using whole potatoes.