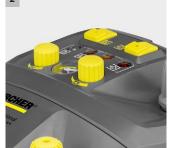

### 4 Hygienic cleaning

- Hygienic cleaning without the use of chemical substances.
- The avoidance of aggressive cleaning agents protects the operator and the surfaces treated.