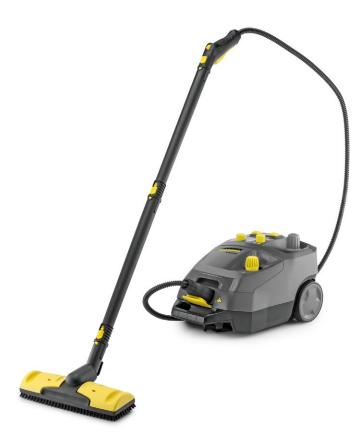

#### 3 Accessory storage compartment

- The integrated storage compartment enables the storage of a variety of accessories.
- Small detailed accessories are always safely stored and do not get lost.