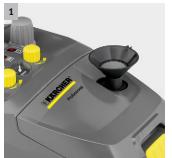

## 2 VapoHydro

- Thanks to VapoHydro, the steam level can be infinitely adjusted to the cleaning task.
- In addition to the steam pressure, the saturation can be infinitely adjusted from full steam to hot water.