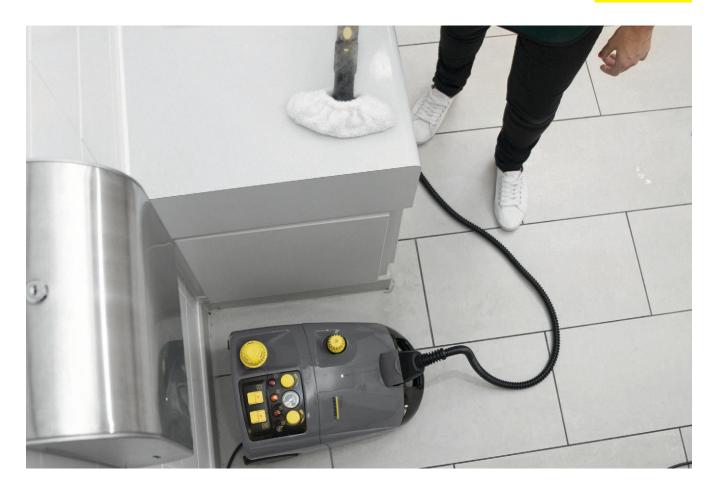

# SG 4/4

High performance professional 4-bar steam cleaner offering deep and hygienic cleaning without the use of chemicals.

### 4 Hygienic cleaning

- Hygienic cleaning without the use of chemical substances.
- The avoidance of aggressive cleaning agents protects the operator and the surfaces treated.