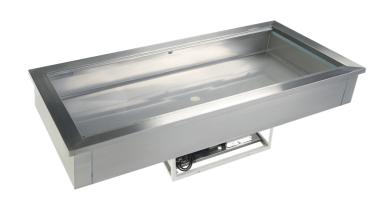

## CW5

**Buffet Display** 

## **Product Features**

- Static cooling
- Digital controller and temperature display
- Stainless steel construction
- Suitable for building into counters
- Accepts Gastronorm pans (not supplied)
- Accepts GN1/1 pan(s) (not supplied)

| Measures and Content       |          |                  |
|----------------------------|----------|------------------|
| Capacity GN Pans           | pcs      | 5 x GN1/1        |
| Temperature Range          | °C       | +2 to +8         |
| Climate Class              |          | 4                |
| Gross / Net Weight         | kg       | 91 / 86          |
| Gross / Net Volume         | 1        | 170 / 166        |
| Design and Material        |          |                  |
| Number of dividers         | pcs      | 6                |
| Exterior Finish            |          | Stainless steel  |
| Interior Finish            |          | Stainless steel  |
| Cooling and Functions      |          |                  |
| Type of Controller         |          | Electronic       |
| Type of Cooling            |          | Static           |
| Type of Defrost            |          | Automatic        |
| Refrigerant                |          | R600a            |
| Refrigerant Charge         | g        | 135              |
| Thermometer                |          | Yes              |
| Power and Consumption      |          |                  |
| Energy Consumption         | kWh/24h  | 2.88             |
| Annual Energy Consumption  | kWh/year | 1051             |
| Power                      |          | 13 Amp           |
| Max Ambient                |          | 30°C at 55% RH   |
| Input Power                | W        | 235              |
| Voltage / Frequency        | V/Hz     | 220-240/50       |
| Noise Level                | dB(A)    | 42               |
| Dimensions                 |          |                  |
| Internal Dimension (WxDxH) | mm       | 1662 x 570 x 175 |
| External Dimension (WxDxH) | mm       | 1770 x 678 x 536 |
| Packed Dimension (WxDxH)   | mm       | 1810 x 730 x 680 |
| 40ft Container Load        | pcs      | 57               |