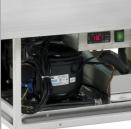

## **Product Features**

- Static cooling
- Digital controller and temperature display
- Stainless steel construction
- Suitable for building into counters
- Accepts Gastronorm pans (not supplied)
- Accepts GN1/1 pan(s) (not supplied)

Automatic evaporation of defrost water