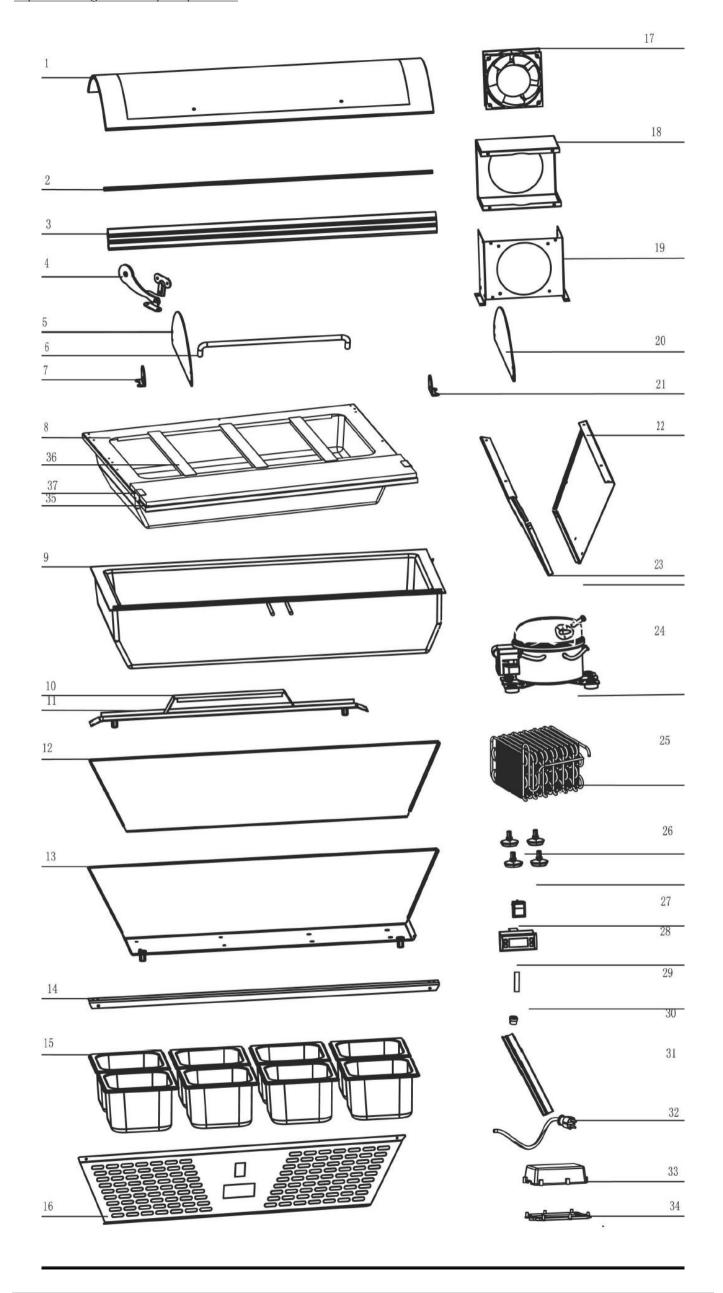

| Machine                                           | Explod | Code                | Description               |
|---------------------------------------------------|--------|---------------------|---------------------------|
| Polar Countertop Prep Counter with Chopping Board | 1      | <b></b>             | Glass Lid                 |
| Polar Countertop Prep Counter with Chopping Board | 2      | <b>*</b>            | Front Plastic Trim        |
| Polar Countertop Prep Counter with Chopping Board | 3      | <b>*</b>            | Rear Plastic Trim         |
| Polar Countertop Prep Counter with Chopping Board | 4      | AF590               | Pneumatic Arm             |
| Polar Countertop Prep Counter with Chopping Board | 5      | <b>*</b>            | Lid Side Panel (Left)     |
| Polar Countertop Prep Counter with Chopping Board | 6      | <b>2</b>            | Handle                    |
| Polar Countertop Prep Counter with Chopping Board | 7      | <b>*</b>            | Fixing (Left)             |
| Polar Countertop Prep Counter with Chopping Board | 8      | <b>2</b>            | Upper Panel               |
| Polar Countertop Prep Counter with Chopping Board | 9      | <b>*</b>            | Housing Lining            |
| Polar Countertop Prep Counter with Chopping Board | 10     | <b>2</b>            | Joining Plate Bracket     |
| Polar Countertop Prep Counter with Chopping Board | 11     | <b>2</b>            | Joining Plate             |
| Polar Countertop Prep Counter with Chopping Board | 12     | <b>2</b>            | Rear Plate                |
| Polar Countertop Prep Counter with Chopping Board | 13     | <b>*</b>            | Base Plate                |
| Polar Countertop Prep Counter with Chopping Board | 14     | <b>*</b>            | Upper Connection          |
| Polar Countertop Prep Counter with Chopping Board | 16     | <b>2</b>            | Front Panel               |
| Polar Countertop Prep Counter with Chopping Board | 15     | Optional<br>GN Pans | GN pans (sold separately) |
| Polar Countertop Prep Counter with Chopping Board | 17     | AF591               | Fan Motor                 |
| Polar Countertop Prep Counter with Chopping Board | 18     | <b>2</b>            | Condenser Cover Panel     |
| Polar Countertop Prep Counter with Chopping Board | 19     | <b>2</b>            | Condenser Cover Panel     |
| Polar Countertop Prep Counter with Chopping Board | 20     | <b>2</b>            | Lid Side Panel (Right)    |
| Polar Countertop Prep Counter with Chopping Board | 21     | <b>2</b>            | Fixing (Right)            |
| Polar Countertop Prep Counter with Chopping Board | 22     | <b>*</b>            | Side Panel (Right)        |
| Polar Countertop Prep Counter with Chopping Board | 23     | 2                   | Side Panel (Left)         |
| Polar Countertop Prep Counter with Chopping Board | 24     | AF592               | Compressor                |
| Polar Countertop Prep Counter with Chopping Board | 25     | AF593               | Condenser                 |
| Polar Countertop Prep Counter with Chopping Board | 26     | AF594               | Adjustable Foot           |
| Polar Countertop Prep Counter with Chopping Board | 27     | AF595               | Switch                    |
| Polar Countertop Prep Counter with Chopping Board | 28     | AF596               | Digital Controller        |
| Polar Countertop Prep Counter with Chopping Board | 29     | <b>*</b>            | Copper Pipe               |
| Polar Countertop Prep Counter with Chopping Board | 30     | <b>*</b>            | Wire Clip                 |
| Polar Countertop Prep Counter with Chopping Board | 31     | <b>*</b>            | Fixing Plate              |
| Polar Countertop Prep Counter with Chopping Board | 32     | <b>*</b>            | Power Cord                |
| Polar Countertop Prep Counter with Chopping Board | 33     | <b>*</b>            | Control Box               |
| Polar Countertop Prep Counter with Chopping Board | 34     | <b>*</b>            | Control Panel             |
| Polar Countertop Prep Counter with Chopping Board | 35     | <b>*</b>            | GN Pan Support Bar        |
| Polar Countertop Prep Counter with Chopping Board | 36     | <b>*</b>            | Chopping Board            |
| Polar Countertop Prep Counter with Chopping Board | 37     | <b>*</b>            | Chopping Board Bracket    |
| ·                                                 |        |                     | ·                         |