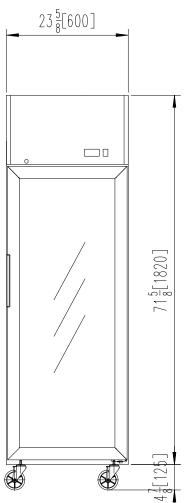

| Key Specifications        |                       | Weights and Dimensions         |                  |
|---------------------------|-----------------------|--------------------------------|------------------|
| Climate Class             | 4                     | Net Weight (kg)                | 90               |
| Energy Efficiency Class   | С                     | Gross Weight (kg)              | 100              |
| Defrost Method            | Hot Gas Defrost       | Shelf Loading Capacity (kg pc) | 40               |
| Refrigerant Type / Amount | R290hc / 90 g         | Shelf Dimensions mm            | 485 x 525        |
| Cooling Method            | Ventilated            | Exterior Dimension (WxDxH) mm  | 600 x 745 x 1945 |
| Inner Temperature (°C)    | -20°C to -17°C        | Interior Dimension (WxDxH) mm  | 500 x 540 x 1380 |
| Insulation                | Polyurethane foam     | Packing Dimension (WxDxH) mm   | 640 x 774 x 2050 |
| Foaming Material          | C5H10                 |                                |                  |
| Castors                   | 4 (2 Braked on front) |                                |                  |
| Gross Capacity (Litre)    | 410                   |                                |                  |
| Net Capacity (Litre)      | 280                   |                                |                  |