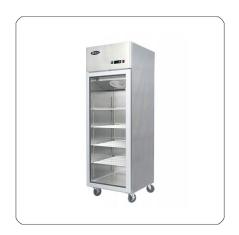

The Atosa YCF9407GR Slimline Freezer Unit with Glass Door is constructed with a High Grade Stainless Steel Exterior & Interior and is equipped with a Heavy Duty Top Mounted Compressor Unit.

- **⊘** Heavy Duty Top Mounted Compressor Unit
- **⊘** High Grade Stainless Steel Construction Interior
- **⊘** High Grade Stainless Steel Construction Exterior
- **⊘** Recessed door handle
- **⊗** Easy to clean interior with rounded corner design **⊗** Climate Class 4 product
- **⊘** LED Lighting
- **⊘** Pre-installed castors

- **⊘** Slimline design reduced footprint
- Self-closing and stay open door
- Standard safety door lock
- Magnetic door gaskets
- ✓ Pre-installed shelves

| SPECIFICATIONS    |                 |                           |          |  |
|-------------------|-----------------|---------------------------|----------|--|
| Summary           |                 | Power and Performance     |          |  |
| Brand             | Atosa           | Voltage (V/HZ/PH)         | 220/50/1 |  |
| Model             | YCF9407GR       | Power (Watts)             | 800      |  |
| Shelf Quantity    | 3               | Electrical Current (Amps) | 4.5      |  |
| Material External | Stainless Steel | kWh/annum                 | 2525     |  |
| Material Internal | Stainless Steel |                           |          |  |
| Lighting          | Yes             |                           |          |  |
| Door lock         | Yes             |                           |          |  |