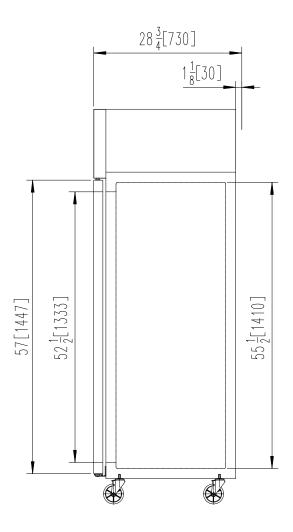

| Key Specifications        |                       | Weights and Dimensions         |                  |
|---------------------------|-----------------------|--------------------------------|------------------|
| Climate Class             | 4                     | Net Weight (kg)                | 90               |
| Energy Efficiency Class   | С                     | Gross Weight (kg)              | 100              |
| Defrost Method            | Hot Gas Defrost       | Shelf Loading Capacity (kg pc) | 40               |
| Refrigerant Type / Amount | R290hc / 90 g         | Shelf Dimensions mm            | 485 x 525        |
| Cooling Method            | Ventilated            | Exterior Dimension (WxDxH) mm  | 600 x 745 x 1945 |
| Inner Temperature (°C)    | -20°C to -17°C        | Interior Dimension (WxDxH) mm  | 500 x 540 x 1380 |
| Insulation                | Polyurethane foam     | Packing Dimension (WxDxH) mm   | 640 x 774 x 2050 |
| Foaming Material          | C5H10                 |                                |                  |
| Castors                   | 4 (2 Braked on front) |                                |                  |
| Gross Capacity (Litre)    | 410                   |                                |                  |
| Net Capacity (Litre)      | 280                   |                                |                  |