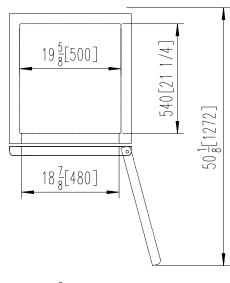

| Key Specifications        |                       | Weights and Dimensions         |                  |
|---------------------------|-----------------------|--------------------------------|------------------|
| Climate Class             | 4                     | Net Weight (kg)                | 90               |
| Energy Efficiency Class   | С                     | Gross Weight (kg)              | 100              |
| Defrost Method            | Hot Gas Defrost       | Shelf Loading Capacity (kg pc) | 40               |
| Refrigerant Type / Amount | R290hc / 90 g         | Shelf Dimensions mm            | 485 x 525        |
| Cooling Method            | Ventilated            | Exterior Dimension (WxDxH) mm  | 600 x 745 x 1945 |
| Inner Temperature (°C)    | -20°C to -17°C        | Interior Dimension (WxDxH) mm  | 500 x 540 x 1380 |
| Insulation                | Polyurethane foam     | Packing Dimension (WxDxH) mm   | 640 x 774 x 2050 |
| Foaming Material          | C5H10                 |                                |                  |
| Castors                   | 4 (2 Braked on front) |                                |                  |
| Gross Capacity (Litre)    | 410                   |                                |                  |
| Net Capacity (Litre)      | 280                   |                                |                  |