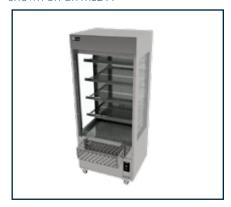

## Overview

Designed to compliment the chilled M-Line merchandisers with panoramic side glass, internal glass shelving and LED illumination for enhanced food display and all round viability. These sharp styled units are a perfect fit for any modern designed retail grab and go food outlet, ideal for delicatessens, restaurants, universities, schools, hospitals, supermarkets and coffee shops. The hygienic free-standing mobile design made inside and out from bright polished stainless steel provides easy access for pre packed snacks and cool drinks. Incorporating a low height base display and 4 glass display shelves. Perfect for confectionery, crisp snacks, and fruit etc.

## **Key Features:**

- Designed to compliment the chilled range of merchandisers.
- Superstructure complete externally and internally in bright polished stainless steel.
- High visibility glass display with LED illumination.
- Point of sale / display ticket strips.
- Mobile all swivel castors two with brakes.
- Four fully adjustable glass shelves.
- Supplied with 2m long power cord and 13amp plug [13A 230v 50Hz]