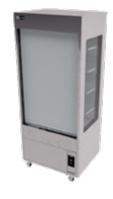

## Options:

- Front roller blind Model codes.
  NB2:- size 2 unit.
- Hook on heavy duty Impulse basket MIB:- ML2A can accomodate 1 basket

|                            | Model  | Weight   (kg) | LxWxH<br>(mm)    | Electrical<br>Supply | Power Rating (kw) |
|----------------------------|--------|---------------|------------------|----------------------|-------------------|
| Standard Models            | ML2A   | 125           | 800 x 650 x 1930 | 13amp                | 0.23              |
| Lockable shutter<br>Models | ML2ASA | 125           | 800 x 650 x 1930 | 13amp                | 0.23              |
| Sliding door<br>Models     | ML2AFD | 125           | 800 x 650 x 1930 | 13amp                | 0.23              |