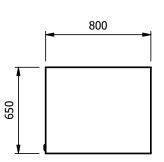

## Options:

- Front roller blind Model codes.
  NB2:- size 2 unit.
- Hook on heavy duty Impulse basket MIB:- ML2A can accomodate 1 basket

|                            | Model  | Weight   (kg) | LxWxH<br>(mm)    | Electrical<br>Supply | Power Rating (kw) |
|----------------------------|--------|---------------|------------------|----------------------|-------------------|
| Standard Models            | ML2A   | 125           | 800 x 650 x 1930 | 13amp                | 0.23              |
| Lockable shutter<br>Models | ML2ASA | 125           | 800 x 650 x 1930 | 13amp                | 0.23              |
| Sliding door<br>Models     | ML2AFD | 125           | 800 x 650 x 1930 | 13amp                | 0.23              |