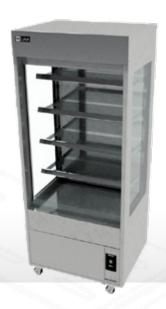

## Overview

Designed to compliment the chilled M-Line merchandisers with panoramic side glass, internal glass shelving and LED illumination for enhanced food display and all round viability. These sharp styled units are a perfect fit for any modern designed retail grab and go food outlet, ideal for delicatessens, restaurants, universities, schools, hospitals, supermarkets and coffee shops. The hygienic free-standing mobile design made inside and out from bright polished stainless steel provides easy access for pre packed snacks and cool drinks. Incorporating a low height base display and 4 glass display shelves. Perfect for confectionery, crisp snacks, and fruit etc.

## **Key Features:**

- Designed to compliment the chilled range of merchandisers.
- Superstructure complete externally and internally in bright polished stainless steel.
- High visibility glass display with LED illumination.
- Point of sale / display ticket strips.
- Mobile all swivel castors two with brakes.
- Four fully adjustable glass shelves.
- Supplied with 2m long power cord and 13amp plug [13A 230v 50Hz]