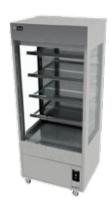

## Overview

Designed to compliment the chilled M-Line merchandisers with panoramic side glass, internal glass shelving and LED illumination for enhanced food display and all round viability. These sharp styled units are a perfect fit for any modern designed retail grab and go food outlet, ideal for delicatessens, restaurants, universities, schools, hospitals, supermarkets and coffee shops. The hygienic free-standing mobile design made inside and out from bright polished stainless steel provides easy access for pre packed snacks and cool drinks. Incorporating a low height base display and 4 glass display shelves. Perfect for confectionery, crisp snacks, and fruit etc.

## **Key Features:**

- Designed to compliment the chilled range of merchandisers.
- Superstructure complete externally and internally in bright polished stainless steel.
- High visibility glass display with LED illumination.
- Point of sale / display ticket strips.
- Mobile all swivel castors two with brakes.
- Four fully adjustable glass shelves.
- Supplied with 2m long power cord and 13amp plug [13A 230v 50Hz]