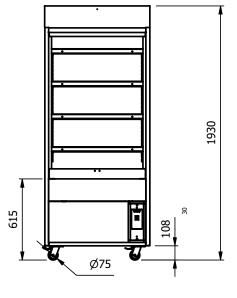

## Overview

Designed to compliment the chilled M-Line merchandisers with panoramic side glass, internal glass shelving and LED illumination for enhanced food display and all round viability. These sharp styled units are a perfect fit for any modern designed retail grab and go food outlet, ideal for delicatessens, restaurants, universities, schools, hospitals, supermarkets and coffee shops. The hygienic free-standing mobile design made inside and out from bright polished stainless steel provides easy access for pre packed snacks and cool drinks. Incorporating a low height base display and 4 glass display shelves. Perfect for confectionery, crisp snacks, and fruit etc.

## **Key Features:**

- Designed to compliment the chilled range of merchandisers.
- Superstructure complete externally and internally in bright polished stainless steel.
- High visibility glass display with LED illumination.
- Point of sale / display ticket strips.
- Mobile all swivel castors two with brakes.
- Four fully adjustable glass shelves.
- Supplied with 2m long power cord and 13amp plug [13A 230v 50Hz]

## Options:

- Front roller blind Model codes.
  NB2:- size 2 unit.
- Hook on heavy duty Impulse basket MIB:- ML2A can accomodate 1 basket

|                            | Model  | Weight   (kg) | LxWxH<br>(mm)    | Electrical<br>Supply | Power Rating (kw) |
|----------------------------|--------|---------------|------------------|----------------------|-------------------|
| Standard Models            | ML2A   | 125           | 800 x 650 x 1930 | 13amp                | 0.23              |
| Lockable shutter<br>Models | ML2ASA | 125           | 800 x 650 x 1930 | 13amp                | 0.23              |
| Sliding door<br>Models     | ML2AFD | 125           | 800 x 650 x 1930 | 13amp                | 0.23              |