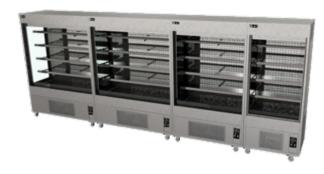

## Overview

Designed to compliment the chilled M-Line merchandisers with panoramic side glass, internal glass shelving and LED illumination for enhanced food display and all round viability. These sharp styled units are a perfect fit for any modern designed retail grab and go food outlet, ideal for delicatessens, restaurants, universities, schools, hospitals, supermarkets and coffee shops. The hygienic free-standing mobile design made inside and out from bright polished stainless steel provides easy access for pre packed snacks and cool drinks. Incorporating a low height base display and 4 glass display shelves. Perfect for confectionery, crisp snacks, and fruit etc.

## **Key Features:**

- Designed to compliment the chilled range of merchandisers.
- Superstructure complete externally and internally in bright polished stainless steel.
- High visibility glass display with LED illumination.
- Point of sale / display ticket strips.
- Mobile all swivel castors two with brakes.
- Four fully adjustable glass shelves.
- Supplied with 2m long power cord and 13amp plug [13A 230v 50Hz]