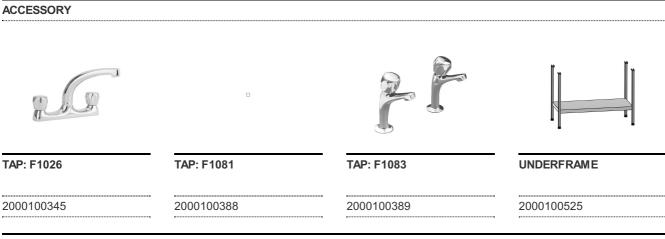

|
| overall height        | 900.00 mm                      |
| overall width         | 1,200.00 mm                    |
| rear upstand          | yes                            |
| surface finish        | satin finished                 |
| tap ledge             | yes                            |
| type of mounting      | floor mounting                 |
| waste hole position   | right back corner              |
| waste hole projection | 222.00 mm                      |
| waste size            | DN 40                          |
| net weight            | 12.40 kg                       |
|                       |                                |



# CATERING SINK: E20602R

## E20602R | 2000100101

### ARTICLE GROUP : E20602 ++ | ARTICLE FAMILY : Catering sinks | PRODUCT GROUP : Catering



### RECOMMENDED PRODUCT



### UNDERFRAME

2000100525