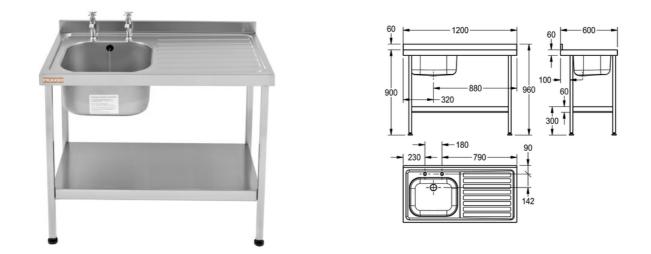

## E20602R | 2000100101

ARTICLE GROUP : E20602 ++ | ARTICLE FAMILY : Catering sinks | PRODUCT GROUP : Catering

Mini sinks are manufactured from 1.2mm thick austenitic grade stainless steel polished to a satin finish. Single bowl sinks are all supplied with 38mm waste, plug, chain and overflow. Single bowl sinks have two holes drilled at 180mm centres suitable for either 13mm pillar taps or mixer taps. An earthing lug is fitted under the drainer. Stainless steel underframes complete with shelf are to be ordered as an extra part and are supplied in a flat pack form with easy to read assembly instructions. Each leg is fitted with an adjustable foot (-20, +10mm) with a working height of 900mm.

RH Single drainer

| TECHNICAL DATA        |                                |
|-----------------------|--------------------------------|
| bowl - bowl depth     | 250.00 mm                      |
| bowl finish           | satin finished                 |
| bowl - depth          | 500.00 mm                      |
| bowl - width          | 400.00 mm                      |
| drainer position      | right                          |
| drainer or storage    | drainer                        |
| gross weight          | 12.80 kg                       |
| material              | stainless steel                |
| material code         | 1.4301 Chrome Nickel steel V2A |
| material thickness    | 1.20 mm                        |
| overall depth         | 600.00 mm                      |
| overall height        | 900.00 mm                      |
| overall width         | 1,200.00 mm                    |
| rear upstand          | yes                            |
| surface finish        | satin finished                 |
| tap ledge             | yes                            |
| type of mounting      | floor mounting                 |
| waste hole position   | right back corner              |
| waste hole projection | 222.00 mm                      |
| waste size            | DN 40                          |
| net weight            | 12.40 kg                       |
|                       |                                |