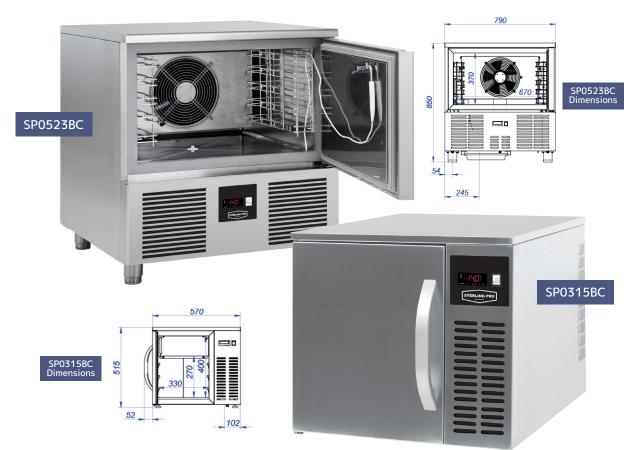

## Blast Chillers **SP0315BC / SP0523BC**

DAY UK SE VERY SUPF

| Specifications |       |                   |                    |                                 |                                   |                 |                      |               |             |                |               |
|----------------|-------|-------------------|--------------------|---------------------------------|-----------------------------------|-----------------|----------------------|---------------|-------------|----------------|---------------|
| Model          | Grids | Chill<br>Capacity | Freeze<br>Capacity | Chilling Cycle<br>(90°C to 3°C) | Freezing Cycle<br>(90°C to -18°C) | Dime<br>Width / | ensions (<br>Depth / | mm)<br>Height | Refrigerant | Total<br>Power | List<br>Price |
| SP0315BC       | 3     | 15kg              | 6kg                | 90 minutes                      | 240 minutes                       | 570             | 700                  | 514           | R452a       | 590W           | £2,298        |
| SP0523BC       | 5     | 23kg              | 13kg               | 90 minutes                      | 240 minutes                       | 790             | 700                  | 850           | R452a       | 1100W          | £2,898        |