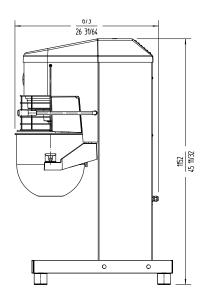

#### External dimensions (WxDxH)

√ Width: 520 mm

✓ Depth: 733 mm

✓ Height: 1152 mm

Net weight: 86.6 Kg

#### **Crated dimensions**

595 x 820 x 1200 mm

Gross weight: 110 Kg.