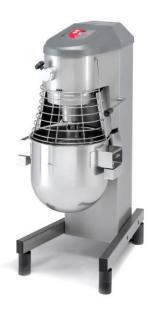

### FOOD MIXER BE-20C 230/50-60/1

Floorstanding unit with 20 lt./ 20 qt. bowl.

P/N 1500221

# FOOD MIXER BE-20C 230/50-60/1

Floorstanding unit with 20 lt./ 20 qt. bowl.

P/N 1500221