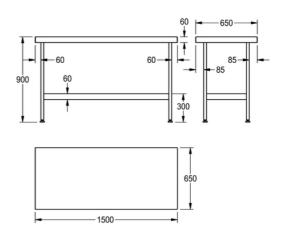

Midi Centre Table with Flatpack Underframe

| -                  |                                |
|--------------------|--------------------------------|
| TECHNICAL DATA     |                                |
| gross weight       | 17.60 kg                       |
| material           | stainless steel                |
| material code      | 1.4301 Chrome Nickel steel V2A |
| material thickness | 1.20 mm                        |
| net weight         | 17.20 kg                       |
| overall depth      | 650.00 mm                      |
| overall height     | 900.00 mm                      |
| overall width      | 1,500.00 mm                    |
| rear upstand       | yes                            |
| surface finish     | satin finished                 |
| type of mounting   | floor mounting                 |