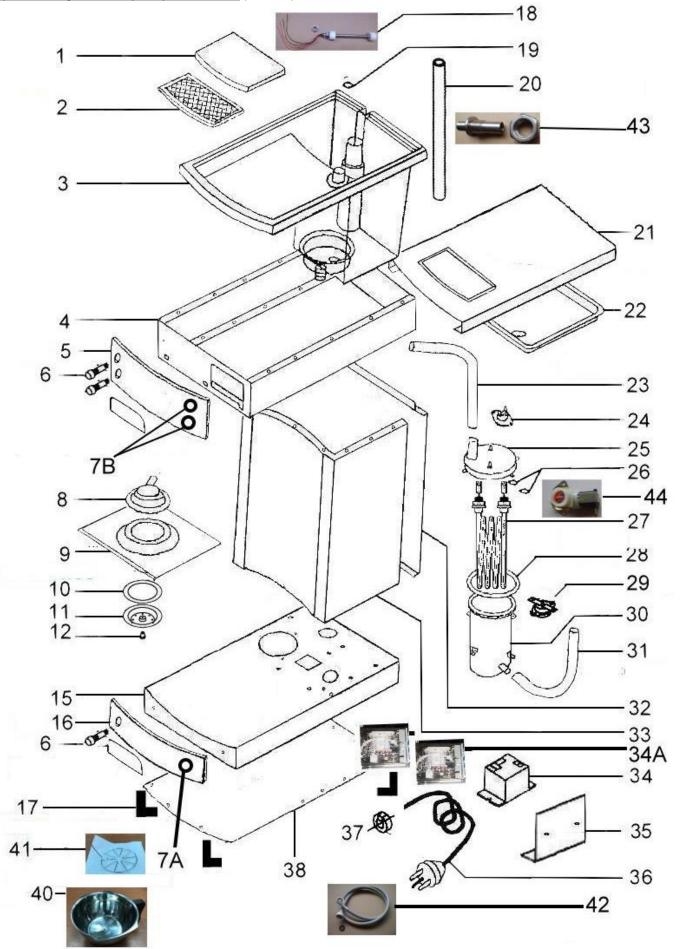

| CW306 Buffalo Filter Coffee Maker with 2.3ttr Airpot CW306 Buffalo Filter Coffee Maker with 2.3tr Airpot CW306 Buffalo Filter Coffee Maker wi  | Exploded diagram and spare parts list (CW500)        |         |          | VEV.1.2                                    |
|--------------------------------------------------------------------------------------------------------------------------------------------------------------------------------------------------------------------------------------------------------------------------------------------------------------------------------------------------------------------------------------------------------------------------------------------------------------------------------------------------------------------------------------------------------------------------------------------------------------------------------------------------------------------------------------------------------------------------------------------------------------------------------------------------------------------------------------------------------------------------------------------------------------------------------------------------------------------------------------------------------------------------------------------------------------------------------------------------------------------------------------------------------------------------------------------------------------------------------------------------------------------------------------------------------------------------------------------------------------------------------------------------------------------------------------------------------------------------------------------------------------------------------------------------------------------------------------------------------------------------------------------------------------------------------------------------------------------------------------------------------------------------------------------------------------------------------------------------------------------------------------------------------------------------------------------------------------------------------------------------------------------------------------------------------------------------------------------------------------------------------|------------------------------------------------------|---------|----------|--------------------------------------------|
| CW306 Buffalo Filter Coffee Maker with 2.3ttr Airpot CW306 Buffalo Filter Coffee Maker with 2.3tr Airpot CW306 Buffalo Filter Coffee Maker with 2.3t | Machine                                              | Explode | Code     | Description                                |
| CW306 Buffalo Filter Coffee Maker with 2.3Ltr Airpot CW306 Buffalo Filter Coffee Make | CW306 Buffalo Filter Coffee Maker with 2.3Ltr Airpot | 1       | AJ207    | Lid of Reservoir (From 5084717-UK)         |
| CW306 Buffalo Filter Coffee Maker with 2.3Ltr Airpot CW306 Buffalo Filter Coffee Make | CW306 Buffalo Filter Coffee Maker with 2.3Ltr Airpot | 2       | AJ351    | Grill Reservoir                            |
| CW306 Buffalo Filter Coffee Maker with 2.3Ltr Airpot CW306 Buffalo Filter Coffee Make | CW306 Buffalo Filter Coffee Maker with 2.3Ltr Airpot | 3       | <b>*</b> | Reservoir                                  |
| CW306 Buffalo Filter Coffee Maker with 2.3ttr Airpot CW306 Buffalo Filter Coffee Make | CW306 Buffalo Filter Coffee Maker with 2.3Ltr Airpot | 4       | <b>*</b> | Upper Frame                                |
| CW306 Buffalo Filter Coffee Maker with 2.3Ltr Airpot CW306 Buffalo Filter Coffee Make | CW306 Buffalo Filter Coffee Maker with 2.3Ltr Airpot | 5       | <b>*</b> | Upper Panel                                |
| CW306 Buffalo Filter Coffee Maker with 2.3Ltr Airpot  Sealing Washer of Boiler  Se | CW306 Buffalo Filter Coffee Maker with 2.3Ltr Airpot | 6       | AJ352    | Green Indicator Light                      |
| CW306 Buffalo Filter Coffee Maker with 2.3ttr Airpot CW306 Buffalo Filter Coffee Make | CW306 Buffalo Filter Coffee Maker with 2.3Ltr Airpot | 7A      | AJ353    | On-Off Switch                              |
| CW306 Buffalo Filter Coffee Maker with 2.3Ltr Airpot CW306 Buffalo Filter Coffee Make | CW306 Buffalo Filter Coffee Maker with 2.3Ltr Airpot | 7B      | AJ354    | Reset Switch                               |
| CW306 Buffalo Filter Coffee Maker with 2.3Ltr Airpot CW306 Buffalo Filter Coffee Make | CW306 Buffalo Filter Coffee Maker with 2.3Ltr Airpot | 8       |          | Sprinkler                                  |
| CW306 Buffalo Filter Coffee Maker with 2.3Ltr Airpot CW306 Buffalo Filter Coffee Make | CW306 Buffalo Filter Coffee Maker with 2.3Ltr Airpot | 9       |          | Sprinkler Cover                            |
| CW306 Buffalo Filter Coffee Maker with 2.3Ltr Airpot  CW306 Buffalo Filter Coffee Maker with 2.3Ltr Ai | CW306 Buffalo Filter Coffee Maker with 2.3Ltr Airpot | 10      | AJ355    | Sealing Washer of Sprinkler                |
| CW306 Buffalo Filter Coffee Maker with 2.3Ltr Airpot CW306 Buffalo Filter Coffee Make | CW306 Buffalo Filter Coffee Maker with 2.3Ltr Airpot | 11      |          | Sprinkler Distributor                      |
| CW306 Buffalo Filter Coffee Maker with 2.3Ltr Airpot CW306 Buffalo Filter Coffee Make | CW306 Buffalo Filter Coffee Maker with 2.3Ltr Airpot | 12      |          | Support Frame                              |
| CW306 Buffalo Filter Coffee Maker with 2.3Ltr Airpot CW306 Buffalo Filter Coffee Make | CW306 Buffalo Filter Coffee Maker with 2.3Ltr Airpot | 15      | <b>*</b> | Base Frame                                 |
| CW306 Buffalo Filter Coffee Maker with 2.3Ltr Airpot CW306 Buffalo Filter Coffee Make | CW306 Buffalo Filter Coffee Maker with 2.3Ltr Airpot | 16      | AJ208    | Lower Panel                                |
| CW306 Buffalo Filter Coffee Maker with 2.3Ltr Airpot 20 Spillway Tube (Reservoir)  CW306 Buffalo Filter Coffee Maker with 2.3Ltr Airpot 21 Upper Cover  CW306 Buffalo Filter Coffee Maker with 2.3Ltr Airpot 22 Smist Partition  CW306 Buffalo Filter Coffee Maker with 2.3Ltr Airpot 22 Smist Partition  CW306 Buffalo Filter Coffee Maker with 2.3Ltr Airpot 23 AJ362 Water Inlet Pipe  CW306 Buffalo Filter Coffee Maker with 2.3Ltr Airpot 24 AC182 Thermostat  CW306 Buffalo Filter Coffee Maker with 2.3Ltr Airpot 25 Lid Boiler  CW306 Buffalo Filter Coffee Maker with 2.3Ltr Airpot 26 CW306 Buffalo Filter Coffee Maker with 2.3Ltr Airpot 27 CW306 Buffalo Filter Coffee Maker with 2.3Ltr Airpot 28 Sealing Washer of Heater  CW306 Buffalo Filter Coffee Maker with 2.3Ltr Airpot 30 Sealing Washer of Boiler  CW306 Buffalo Filter Coffee Maker with 2.3Ltr Airpot 30 Sealing Washer of Boiler  CW306 Buffalo Filter Coffee Maker with 2.3Ltr Airpot 30 Sealing Washer of Boiler  CW306 Buffalo Filter Coffee Maker with 2.3Ltr Airpot 31 AJ366 Water Discharge Pipe  CW306 Buffalo Filter Coffee Maker with 2.3Ltr Airpot 32 Rear Burco Frame  CW306 Buffalo Filter Coffee Maker with 2.3Ltr Airpot 32 Rear Burco Frame  CW306 Buffalo Filter Coffee Maker with 2.3Ltr Airpot 34 AC176 Relay  CW306 Buffalo Filter Coffee Maker with 2.3Ltr Airpot 34 AC176 Relay  CW306 Buffalo Filter Coffee Maker with 2.3Ltr Airpot 34 AJ368 Dual Transparent Relay  CW306 Buffalo Filter Coffee Maker with 2.3Ltr Airpot 35 Relay Holder  CW306 Buffalo Filter Coffee Maker with 2.3Ltr Airpot 36 Power Cable Protector  CW306 Buffalo Filter Coffee Maker with 2.3Ltr Airpot 37 Power Cable Protector  CW306 Buffalo Filter Coffee Maker with 2.3Ltr Airpot 40 AJ368 S/S Filter Pan w/o hole (old version)  CW306 Buffalo Filter Coffee Maker with 2.3Ltr Airpot 40 AK584 Filter Support with hook (From 5101958-UK)  CW306 Buffalo Filter Coffee Maker with 2.3Ltr Airpot 40 AK584 Filter Support with hook (From 5101958-UK)  CW306 Buffalo Filter Coffee Maker with 2.3Ltr Airpot 41 AK584 Filter Support with hook (F | CW306 Buffalo Filter Coffee Maker with 2.3Ltr Airpot | 17      | AJ359    | Feet (Set 4)                               |
| CW306 Buffalo Filter Coffee Maker with 2.3Ltr Airpot CW306 Buffalo Filter Coffee Make | CW306 Buffalo Filter Coffee Maker with 2.3Ltr Airpot | 18      | A 12.C4  | Duble Float Switch of 78500                |
| CW306 Buffalo Filter Coffee Maker with 2.3Ltr Airpot AF944 Filter Support with hook (From 5101958-UK) CW306 Buffalo Filter Coffee Maker wi | CW306 Buffalo Filter Coffee Maker with 2.3Ltr Airpot | 19      | A)301    | Sealing Washer of Float                    |
| CW306 Buffalo Filter Coffee Maker with 2.3Ltr Airpot CW306 Buffalo Filter Coffee Make | CW306 Buffalo Filter Coffee Maker with 2.3Ltr Airpot | 20      | <b>~</b> | Spillway Tube (Reservoir)                  |
| CW306 Buffalo Filter Coffee Maker with 2.3Ltr Airpot  40  AJ166  CW306 Buffalo Filter Coffee Maker with 2.3Ltr Airpot  41  AF944  Filter Support with hole (From 5101958-UK)  CW306 Buffalo Filter Coffee Maker with 2.3Ltr Airpot  42  Water Connector Pipe  CW306 Buffalo Filter Coffee Maker with 2.3Ltr Airpot  43  S/S Connector Pipe In Reservoir                              | CW306 Buffalo Filter Coffee Maker with 2.3Ltr Airpot | 21      | <b>~</b> | Upper Cover                                |
| CW306 Buffalo Filter Coffee Maker with 2.3Ltr Airpot CW306 Buffalo Filter Coffee Make | CW306 Buffalo Filter Coffee Maker with 2.3Ltr Airpot | 22      | <b>~</b> | Mist Partition                             |
| CW306 Buffalo Filter Coffee Maker with 2.3Ltr Airpot CW306 Buffalo Filter Coffee Make | CW306 Buffalo Filter Coffee Maker with 2.3Ltr Airpot | 23      | AJ362    | Water Inlet Pipe                           |
| CW306 Buffalo Filter Coffee Maker with 2.3Ltr Airpot CW306 Buffalo Filter Coffee Make | CW306 Buffalo Filter Coffee Maker with 2.3Ltr Airpot | 24      | AC182    | Thermostat                                 |
| CW306 Buffalo Filter Coffee Maker with 2.3Ltr Airpot CW306 Buffalo Filter Coffee Make | CW306 Buffalo Filter Coffee Maker with 2.3Ltr Airpot | 25      | AJ364    | Lid Boiler                                 |
| CW306 Buffalo Filter Coffee Maker with 2.3Ltr Airpot Sy/S Connector Pipe In Reservoir                                                                                                                                                                                                                     | CW306 Buffalo Filter Coffee Maker with 2.3Ltr Airpot | 26      |          | Sealing Washer of Heater                   |
| CW306 Buffalo Filter Coffee Maker with 2.3Ltr Airpot  AK584 Filter Support with hook (From 5101958-UK)  CW306 Buffalo Filter Coffee Maker with 2.3Ltr Airpot  CW306 Buffalo Filter Coffee Maker with 2.3Ltr Airpot  CW306 Buffalo Filter Coffee Maker with 2.3Ltr Airpot  40 AK584 Filter Support with hook (From 5101958-UK)  CW306 Buffalo Filter Coffee Maker with 2.3Ltr Airpot  41 AK584 Filter Support with hook (From 5101958-UK)  CW306 Buffalo Filter Coffee Maker with 2.3Ltr Airpot  42 Water Connector Pipe In Reservoir                                                                         | CW306 Buffalo Filter Coffee Maker with 2.3Ltr Airpot | 27      |          | Heating Element                            |
| CW306 Buffalo Filter Coffee Maker with 2.3Ltr Airpot  AK583 S/S Filter Pan with hole (From 5101958-UK)  CW306 Buffalo Filter Coffee Maker with 2.3Ltr Airpot  40 AK584 Filter Support with hook (From 5101958-UK)  CW306 Buffalo Filter Coffee Maker with 2.3Ltr Airpot  42 Water Connector Pipe  CW306 Buffalo Filter Coffee Maker with 2.3Ltr Airpot  43 S/S Connector Pipe In Reservoir                                                                                                                                                                                                                                                                                                                               | CW306 Buffalo Filter Coffee Maker with 2.3Ltr Airpot | 28      |          | Sealing Washer of Boiler                   |
| CW306 Buffalo Filter Coffee Maker with 2.3Ltr Airpot  40 AJ166 S/S Filter Pan w/o hook (old version)  CW306 Buffalo Filter Coffee Maker with 2.3Ltr Airpot  41 AF944 Filter Support w/o hook (old version)  CW306 Buffalo Filter Coffee Maker with 2.3Ltr Airpot  42 Water Connector Pipe  CW306 Buffalo Filter Coffee Maker with 2.3Ltr Airpot  43 S/S Connector Pipe In Reservoir                                                                                                                                                                                                                                                                                                                                                                                                                                                                                                                                                                                                                                                                                                                                | CW306 Buffalo Filter Coffee Maker with 2.3Ltr Airpot | 30      |          | Boiler Tank                                |
| CW306 Buffalo Filter Coffee Maker with 2.3Ltr Airpot  CW306 Buffalo Filter Coffee Maker with 2.3Ltr Ai | CW306 Buffalo Filter Coffee Maker with 2.3Ltr Airpot | 29      | AC181    | Manual Reset Thermostat 145 Degc           |
| CW306 Buffalo Filter Coffee Maker with 2.3Ltr Airpot  S/S Connector Pipe In Reservoir                                                                                                                                                                                                                                                                                                                                                                                                                                                                                                                                                                                                                                                                                                                                                | CW306 Buffalo Filter Coffee Maker with 2.3Ltr Airpot | 31      | AJ366    | Water Discharge Pipe                       |
| CW306 Buffalo Filter Coffee Maker with 2.3Ltr Airpot CW306 Buffalo Filter Coffee Make | CW306 Buffalo Filter Coffee Maker with 2.3Ltr Airpot | 32      | <b>*</b> | Rear Burco Frame                           |
| CW306 Buffalo Filter Coffee Maker with 2.3Ltr Airpot S/S Connector Pipe In Reservoir                                                                                                                                                                                                                                                                                                                                                                                                                                                                                                                                                                                                                                                                                                                                                                                                                             | CW306 Buffalo Filter Coffee Maker with 2.3Ltr Airpot | 33      | <b>*</b> | Body Frame                                 |
| CW306 Buffalo Filter Coffee Maker with 2.3Ltr Airpot  40  AK584  Filter Support with hook (From 5101958-UK)  CW306 Buffalo Filter Coffee Maker with 2.3Ltr Airpot  41  AK584  Filter Support with hook (From 5101958-UK)  CW306 Buffalo Filter Coffee Maker with 2.3Ltr Airpot  42  Water Connector Pipe  CW306 Buffalo Filter Coffee Maker with 2.3Ltr Airpot  43  S/S Connector Pipe In Reservoir                                                                                                                                                                                                                                                                                                                                                                                                                                                                                                                                                                                                                                                                                                                                                                                                                                                                                                                                        | CW306 Buffalo Filter Coffee Maker with 2.3Ltr Airpot | 34      | AC176    | Relay                                      |
| CW306 Buffalo Filter Coffee Maker with 2.3Ltr Airpot  41 AK584 Filter Support with hook (From 5101958-UK)  CW306 Buffalo Filter Coffee Maker with 2.3Ltr Airpot  42 Water Connector Pipe  CW306 Buffalo Filter Coffee Maker with 2.3Ltr Airpot  43 S/S Connector Pipe In Reservoir                                                                                                                                                                                                                                                                                                                                                                                                                                                                                                                                                                                                                                                                                                                                                                                                                                                                                                                                                                                                                                                                                                               | CW306 Buffalo Filter Coffee Maker with 2.3Ltr Airpot | 34      | AJ368    | Dual Transparent Relay                     |
| CW306 Buffalo Filter Coffee Maker with 2.3Ltr Airpot  AK584  S/S Connector Pipe In Reservoir                                                                                                                                                                                                                                                                                                                                                                                                                                                                                                                                                                                                                                                                                                                                                                                                                                                                                                                                                                                                                                                                                                                                                                                                                                                                                                     | CW306 Buffalo Filter Coffee Maker with 2.3Ltr Airpot | 1       |          | Relay Holder                               |
| CW306 Buffalo Filter Coffee Maker with 2.3Ltr Airpot  S/S Connector Pipe In Reservoir                                                                                                                                                                                                                                                                                                                                                                                                                                                                                                                                                                                                                                                                                                                                                                                                                                                                                                                                                                                                                                                                                                                                                                                                                                                                                                                                                                  | CW306 Buffalo Filter Coffee Maker with 2.3Ltr Airpot | 36      | <b>*</b> | Power Cable + Cord                         |
| CW306 Buffalo Filter Coffee Maker with 2.3Ltr Airpot  S/S Connector Pipe In Reservoir                                                                                                                                                                                                                                                                                                                                                                                                                                                                                                                                                                                                                                                                                                                                                                                                                                                                                                                                                                                                                                                                                                                                                                                                                                                                                                                                                                                                                        | CW306 Buffalo Filter Coffee Maker with 2.3Ltr Airpot | 37      |          | Power Cable Protector                      |
| CW306 Buffalo Filter Coffee Maker with 2.3Ltr Airpot  42  Water Connector Pipe  CW306 Buffalo Filter Coffee Maker with 2.3Ltr Airpot  43  S/S Connector Pipe In Reservoir                                                                                                                                                                                                                                                                                                                                                                                                                                                                                                                                                                                                                                                                                                                                                                                                                                                                                                                                                                                                                                                                                                                                                                                                                                                                                                                                                                                                                                                                                                      | CW306 Buffalo Filter Coffee Maker with 2.3Ltr Airpot | 38      |          | Bottom Cover                               |
| CW306 Buffalo Filter Coffee Maker with 2.3Ltr Airpot  42  Water Connector Pipe  CW306 Buffalo Filter Coffee Maker with 2.3Ltr Airpot  43  S/S Connector Pipe In Reservoir                                                                                                                                                                                                                                                                                                                                                                                                                                                                                                                                                                                                                                                                                                                                                                                                                                                                                                                                                                                                                                                                                                                                                                                                                                                                                                                                                                                                                                                                                                                                                                                                                  | CW306 Buffalo Filter Coffee Maker with 2.3Ltr Airpot | 39      | <b>*</b> | Fever Partition                            |
| CW306 Buffalo Filter Coffee Maker with 2.3Ltr Airpot  40  AK583  S/S Filter Pan with hole (From 5101958-UK)  Filter Support with hook (From 5101958-UK)  Water Connector Pipe  CW306 Buffalo Filter Coffee Maker with 2.3Ltr Airpot  43  S/S Connector Pipe In Reservoir                                                                                                                                                                                                                                                                                                                                                                                                                                                                                                                                                                                                                                                                                                                                                                                                                                                                                                                                                                                                                                                                                                                                                                                                                                                                                                                                                                                                                                                                                                                                                                                                                               | CW306 Buffalo Filter Coffee Maker with 2.3Ltr Airpot | 40      | AJ166    | S/S Filter Pan w/o hole (old version)      |
| CW306 Buffalo Filter Coffee Maker with 2.3Ltr Airpot  41  AK584  Filter Support with hook (From 5101958-UK)  Water Connector Pipe  S/S Connector Pipe In Reservoir                                                                                                                                                                                                                                                                                                                                                                                                                                                                                                                                                                                                                                                                                                                                                                                                                                                                                                                                                                                                                                                                                                                                                                                                                                                                                                                                                                                                                                                                                                                                                                                                                                                                                                                                                                                           | CW306 Buffalo Filter Coffee Maker with 2.3Ltr Airpot | 41      | AF944    | Filter Support w/o hook (old version)      |
| CW306 Buffalo Filter Coffee Maker with 2.3Ltr Airpot 42                                                                                                                                                                                                                                                                                                                                                                                                                                                                                                                                                                                                                                                                                                                                                                                                                                                                                                                                                                                                                                                                                                                                                                                                                                                                                                                                                                                                                                                                                                                                                                                                                                                                                                                                                                                                                                                                                                                                                                                                                                                                        | CW306 Buffalo Filter Coffee Maker with 2.3Ltr Airpot | 40      | AK583    | S/S Filter Pan with hole (From 5101958-UK) |
| CW306 Buffalo Filter Coffee Maker with 2.3Ltr Airpot 43 S/S Connector Pipe In Reservoir                                                                                                                                                                                                                                                                                                                                                                                                                                                                                                                                                                                                                                                                                                                                                                                                                                                                                                                                                                                                                                                                                                                                                                                                                                                                                                                                                                                                                                                                                                                                                                                                                                                                                                                                                                                                                                                                                                                                                                                                                                        | CW306 Buffalo Filter Coffee Maker with 2.3Ltr Airpot | 41      |          | Filter Support with hook (From 5101958-UK) |
|                                                                                                                                                                                                                                                                                                                                                                                                                                                                                                                                                                                                                                                                                                                                                                                                                                                                                                                                                                                                                                                                                                                                                                                                                                                                                                                                                                                                                                                                                                                                                                                                                                                                                                                                                                                                                                                                                                                                                                                                                                                                                                                                | CW306 Buffalo Filter Coffee Maker with 2.3Ltr Airpot | 42      |          | Water Connector Pipe                       |
| CW306 Buffalo Filter Coffee Maker with 2.3Ltr Airpot 44 AJ369 Solenoid Valve                                                                                                                                                                                                                                                                                                                                                                                                                                                                                                                                                                                                                                                                                                                                                                                                                                                                                                                                                                                                                                                                                                                                                                                                                                                                                                                                                                                                                                                                                                                                                                                                                                                                                                                                                                                                                                                                                                                                                                                                                                                   | CW306 Buffalo Filter Coffee Maker with 2.3Ltr Airpot | 43      | <b>~</b> | S/S Connector Pipe In Reservoir            |
|                                                                                                                                                                                                                                                                                                                                                                                                                                                                                                                                                                                                                                                                                                                                                                                                                                                                                                                                                                                                                                                                                                                                                                                                                                                                                                                                                                                                                                                                                                                                                                                                                                                                                                                                                                                                                                                                                                                                                                                                                                                                                                                                | CW306 Buffalo Filter Coffee Maker with 2.3Ltr Airpot | 44      | AJ369    | Solenoid Valve                             |