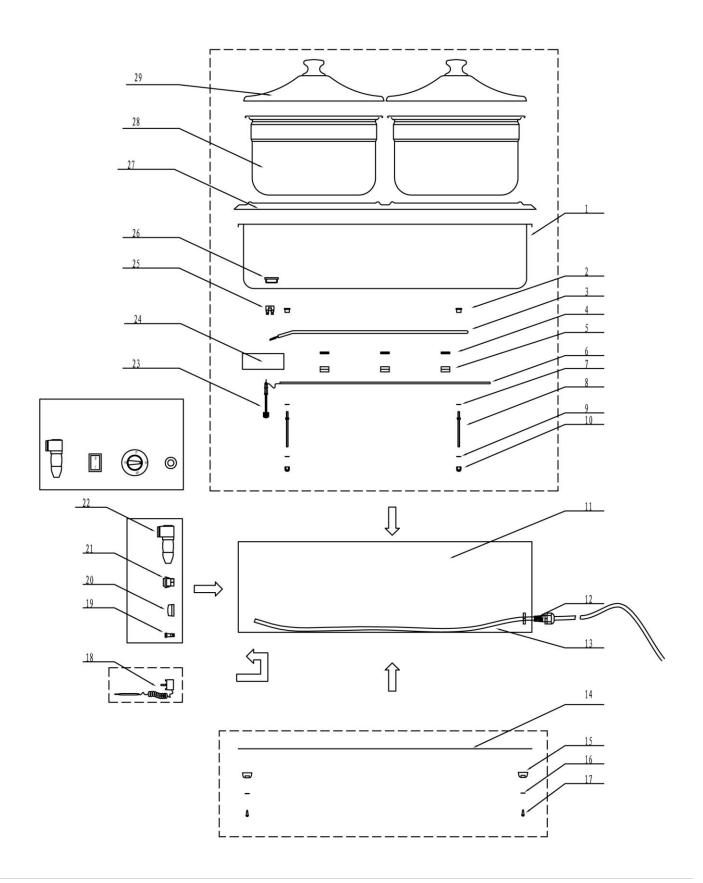

## S077-B

| Machine                                        | Explode | Code     | Description               |
|------------------------------------------------|---------|----------|---------------------------|
|                                                |         |          |                           |
|                                                |         |          |                           |
| S077-b Buffalo Bain Marie without Tap with Two | 1       | <b>*</b> | Water Pan                 |
| S077-b Buffalo Bain Marie without Tap with Two | 2       |          | Screws                    |
| S077-b Buffalo Bain Marie without Tap with Two | 3       | AC878    | Heating Element           |
| S077-b Buffalo Bain Marie without Tap with Two | 4       | AC880    | Heating Element Bracket   |
| S077-b Buffalo Bain Marie without Tap with Two | 5       | <b>*</b> | Fiberglas Nut             |
| S077-b Buffalo Bain Marie without Tap with Two | 6       | <b>*</b> | Heating Element Protector |
| S077-b Buffalo Bain Marie without Tap with Two | 7       | <b>*</b> | M5 Washer                 |
| S077-b Buffalo Bain Marie without Tap with Two | 8       | <b>*</b> | Screws                    |
| S077-b Buffalo Bain Marie without Tap with Two | 9       | <b>*</b> | M5 Washer                 |
| S077-b Buffalo Bain Marie without Tap with Two | 10      | <b>~</b> | Nut                       |
| S077-b Buffalo Bain Marie without Tap with Two | 11      | <b>*</b> | Frame                     |
| S077-b Buffalo Bain Marie without Tap with Two | 12      | AC882    | Strain Relief             |
| S077-b Buffalo Bain Marie without Tap with Two | 13      | <b>*</b> | Power Cord                |
| S077-b Buffalo Bain Marie without Tap with Two | 14      | <b>*</b> | Bottom Panel              |
| S077-b Buffalo Bain Marie without Tap with Two | 15      | AC883    | Rubber Feet               |
| S077-b Buffalo Bain Marie without Tap with Two | 16      | <b>*</b> | M4 Washer                 |
| S077-b Buffalo Bain Marie without Tap with Two | 17      | <b>*</b> | Screws                    |
| S077-b Buffalo Bain Marie without Tap with Two | 18      | AC885    | EGO Thermostat            |
| S077-b Buffalo Bain Marie without Tap with Two | 19      | AC886    | Pilot Lamp                |
| S077-b Buffalo Bain Marie without Tap with Two | 20      | AC893    | Plastic Knob              |
| S077-b Buffalo Bain Marie without Tap with Two | 21      | <b>*</b> | On-Off Switch             |
| S077-b Buffalo Bain Marie without Tap with Two | 22      | <b>*</b> | Тар                       |
| S077-b Buffalo Bain Marie without Tap with Two | 23      | AC894    | Recover Button            |
| S077-b Buffalo Bain Marie without Tap with Two | 24      | AC895    | Plug Hole                 |
| S077-b Buffalo Bain Marie without Tap with Two | 25      | AC891    | Protector Thermostat      |
| S077-b Buffalo Bain Marie without Tap with Two | 26      | AC896    | Plug Hole Screw & Seal    |
| S077-b Buffalo Bain Marie without Tap with Two | 27      | <b>*</b> | Upper Panel               |
| S077-b Buffalo Bain Marie without Tap with Two | 28      | CD544    | Pot                       |
| S077-b Buffalo Bain Marie without Tap with Two | 29      | CD545    | Lid For Pot               |