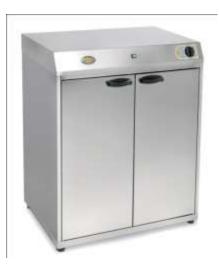

Hot Cupboards

The HVC120

The HVC120 makes best use of the space in your kitchen with a clean design and a spacious interior.

This Ventilated savoury spec double door hot cupboard features double skin insulated walls and doors to keep warm empty plates up to 34cm dia or prepared food. Can take 1/1GN containers.

Features: two protected elements; two fans; water tray for humidity control. Supplied with 3 adjustable shelves, feet and castors, 2 lockable. (adds 75mm to height of unit)

| Weight          | 45kg               |
|-----------------|--------------------|
| Dimensions (mm) | 800 x 460 x 925    |
| Capacity        | 120 Plates         |
| Power           | 3Kw                |
| Shelf Area (mm) | 695 x 345 or 1/1GN |
| Temp C (min)    | 50                 |
| Temp C (max)    | 130                |