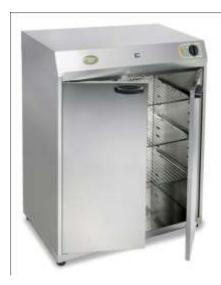

Hot Cupboards

The HVC120

The HVC120 makes best use of the space in your kitchen with a clean design and a spacious interior.

This Ventilated savoury spec double door hot cupboard features double skin insulated walls and doors to keep warm empty plates up to 34cm dia or prepared food. Can take 1/1GN containers.

Features: two protected elements; two fans; water tray for humidity control. Supplied with 3 adjustable shelves, feet and castors, 2 lockable. (adds 75mm to height of unit)

| Weight          | 45kg               |
|-----------------|--------------------|
| Dimensions (mm) | 800 x 460 x 925    |
| Capacity        | 120 Plates         |
| Power           | 3Kw                |
| Shelf Area (mm) | 695 x 345 or 1/1GN |
| Temp C (min)    | 50                 |
| Temp C (max)    | 130                |