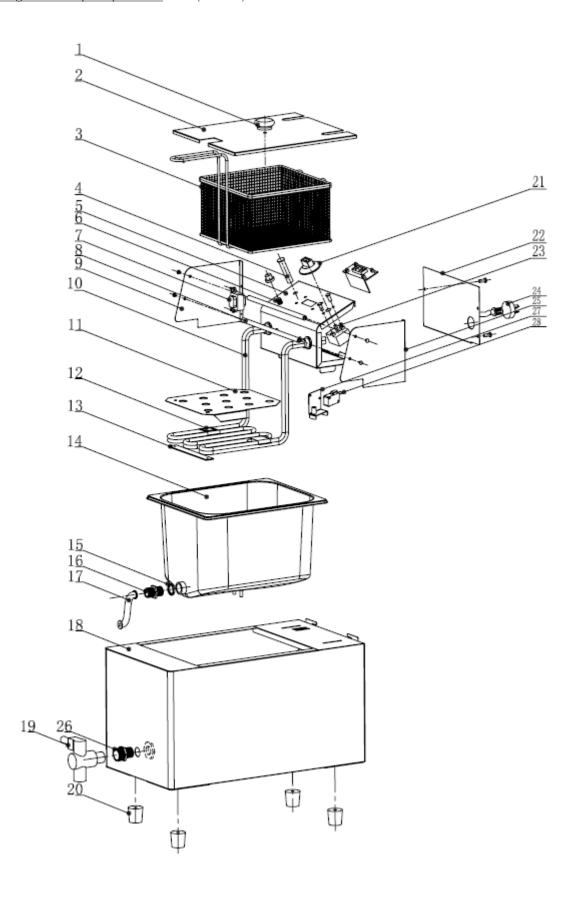

| Machine                                                               | Explode | Code     | Description                        |
|-----------------------------------------------------------------------|---------|----------|------------------------------------|
| GH124 Buffalo Single Tank Single Basket Countertop Electric Fryer 3kW | 1       |          | Lid Knob                           |
| GH124 Buffalo Single Tank Single Basket Countertop Electric Fryer 3kW | 2       |          | Lid                                |
| GH124 Buffalo Single Tank Single Basket Countertop Electric Fryer 3kW | 3       | AF042    | Basket Assembly                    |
| GH124 Buffalo Single Tank Single Basket Countertop Electric Fryer 3kW | 4       | AA031    | Red Indicator Light                |
| GH124 Buffalo Single Tank Single Basket Countertop Electric Fryer 3kW | 5       |          | Electric Box Surface               |
| GH124 Buffalo Single Tank Single Basket Countertop Electric Fryer 3kW | 6       | N117     | Thermal Cut Out                    |
| GH124 Buffalo Single Tank Single Basket Countertop Electric Fryer 3kW | 7       | AE837    | Transformer                        |
| GH124 Buffalo Single Tank Single Basket Countertop Electric Fryer 3kW | 8       |          | Limited Tube                       |
| GH124 Buffalo Single Tank Single Basket Countertop Electric Fryer 3kW | 9       |          | Left Cover                         |
| GH124 Buffalo Single Tank Single Basket Countertop Electric Fryer 3kW | 10      | AF054    | Element Assembly                   |
| GH124 Buffalo Single Tank Single Basket Countertop Electric Fryer 3kW | 11      |          | Element Assembly Cover             |
| GH124 Buffalo Single Tank Single Basket Countertop Electric Fryer 3kW | 12      |          | Temperature Sensor Clip            |
| GH124 Buffalo Single Tank Single Basket Countertop Electric Fryer 3kW | 13      |          | Element Assembly Bracket           |
| GH124 Buffalo Single Tank Single Basket Countertop Electric Fryer 3kW | 14      | <b>*</b> | V Shape Oil Pan Assembly           |
| GH124 Buffalo Single Tank Single Basket Countertop Electric Fryer 3kW | 15      | AF045    | Seal Ring                          |
| GH124 Buffalo Single Tank Single Basket Countertop Electric Fryer 3kW | 16      | AF043    | Oil Pan Connection Tube            |
| GH124 Buffalo Single Tank Single Basket Countertop Electric Fryer 3kW | 17      | AF041    | Corrugated Pipe                    |
| GH124 Buffalo Single Tank Single Basket Countertop Electric Fryer 3kW | 18      | <b>*</b> | Housing Assembly                   |
| GH124 Buffalo Single Tank Single Basket Countertop Electric Fryer 3kW | 19      | N302     | Drain Tap Assembly                 |
| GH124 Buffalo Single Tank Single Basket Countertop Electric Fryer 3kW | 20      | N152     | Feet                               |
| GH124 Buffalo Single Tank Single Basket Countertop Electric Fryer 3kW | 21      | N124     | Knob                               |
| GH124 Buffalo Single Tank Single Basket Countertop Electric Fryer 3kW | 22      | <b>*</b> | Electrical Box Back Cover          |
| GH124 Buffalo Single Tank Single Basket Countertop Electric Fryer 3kW | 23      | N116     | Thermostat                         |
| GH124 Buffalo Single Tank Single Basket Countertop Electric Fryer 3kW | 24      | <b>~</b> | Power Cord Assembly                |
| GH124 Buffalo Single Tank Single Basket Countertop Electric Fryer 3kW | 25      | <b>~</b> | Electrical Box Right Cover         |
| GH124 Buffalo Single Tank Single Basket Countertop Electric Fryer 3kW | 26      | AC282    | Double Connection w/Nut 3/4 - 1/2" |
| GH124 Buffalo Single Tank Single Basket Countertop Electric Fryer 3kW | 27      | <b>*</b> | Microswitch Support                |
| GH124 Buffalo Single Tank Single Basket Countertop Electric Fryer 3kW | 28      | N118     | Safety Switch (Old Design)         |
| GH124 Buffalo Single Tank Single Basket Countertop Electric Fryer 3kW | 28      | AH342    | Safety Switch (New Design)         |
| GH124 Buffalo Single Tank Single Basket Countertop Electric Fryer 3kW | N/A     | AF491    | Decal Sticker                      |
| GH124 Buffalo Single Tank Single Basket Countertop Electric Fryer 3kW | N/A     | AE837    | Timer                              |
| GH124 Buffalo Single Tank Single Basket Countertop Electric Fryer 3kW | N/A     | AJ188    | Fryer Head                         |