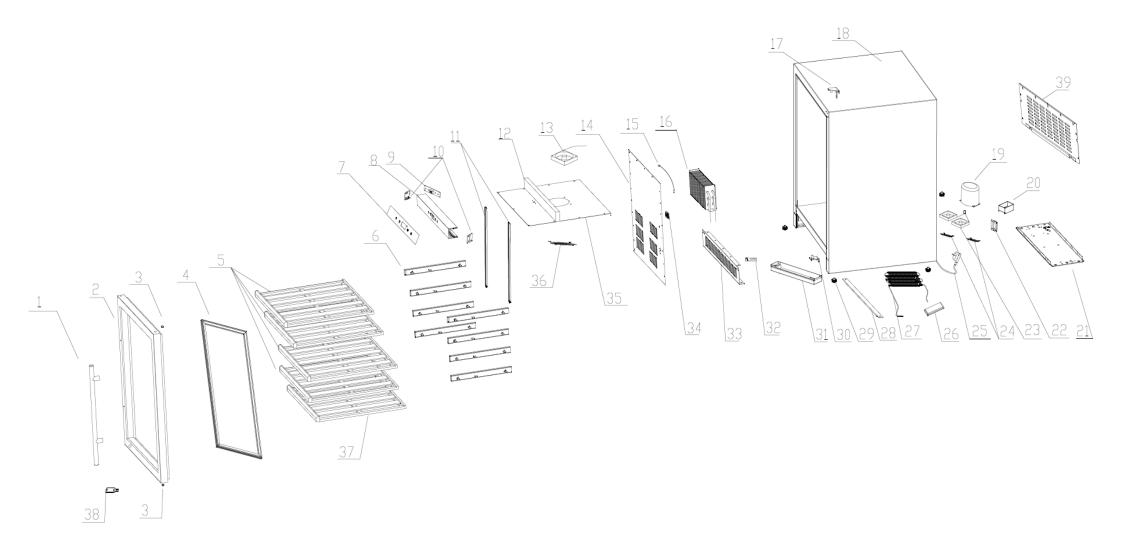

Exploded diagram and spare parts list (GM627)

| MachineExplodeCodeDescriptionPolar G-Series Wine Fridge Stainless Steel - 51 Bottle1AL057S.S HandlePolar G-Series Wine Fridge Stainless Steel - 51 Bottle2©Door Assemble(Right HiPolar G-Series Wine Fridge Stainless Steel - 51 Bottle3AP559BushingPolar G-Series Wine Fridge Stainless Steel - 51 Bottle4AL059Door SealPolar G-Series Wine Fridge Stainless Steel - 51 Bottle5AL062Upper Wood ShelfPolar G-Series Wine Fridge Stainless Steel - 51 Bottle6Guide Left                 | nge)      |
|----------------------------------------------------------------------------------------------------------------------------------------------------------------------------------------------------------------------------------------------------------------------------------------------------------------------------------------------------------------------------------------------------------------------------------------------------------------------------------------|-----------|
| Polar G-Series Wine Fridge Stainless Steel - 51 Bottle  Polar G-Series Wine Fridge Stainless Steel - 51 Bottle  Polar G-Series Wine Fridge Stainless Steel - 51 Bottle  Polar G-Series Wine Fridge Stainless Steel - 51 Bottle  Polar G-Series Wine Fridge Stainless Steel - 51 Bottle  Polar G-Series Wine Fridge Stainless Steel - 51 Bottle  Guide Left  Polar G-Series Wine Fridge Stainless Steel - 51 Bottle  Polar G-Series Wine Fridge Stainless Steel - 51 Bottle  Guide Left | nge)      |
| Polar G-Series Wine Fridge Stainless Steel - 51 Bottle  Polar G-Series Wine Fridge Stainless Steel - 51 Bottle  Polar G-Series Wine Fridge Stainless Steel - 51 Bottle  Polar G-Series Wine Fridge Stainless Steel - 51 Bottle  Polar G-Series Wine Fridge Stainless Steel - 51 Bottle  Guide Left                                                                                                                                                                                     | nge)      |
| Polar G-Series Wine Fridge Stainless Steel - 51 Bottle 4 AL059 Door Seal  Polar G-Series Wine Fridge Stainless Steel - 51 Bottle 5 AL062 Upper Wood Shelf  Polar G-Series Wine Fridge Stainless Steel - 51 Bottle 6 Guide Left                                                                                                                                                                                                                                                         |           |
| Polar G-Series Wine Fridge Stainless Steel - 51 Bottle 5 AL062 Upper Wood Shelf  Polar G-Series Wine Fridge Stainless Steel - 51 Bottle 6 Guide Left                                                                                                                                                                                                                                                                                                                                   |           |
| Polar G-Series Wine Fridge Stainless Steel - 51 Bottle 6 Guide Left                                                                                                                                                                                                                                                                                                                                                                                                                    |           |
| Polar G-Series Wine Fridge Stainless Steel - 51 Bottle 6 Guide Left                                                                                                                                                                                                                                                                                                                                                                                                                    |           |
| AP984                                                                                                                                                                                                                                                                                                                                                                                                                                                                                  |           |
| Polar G-Series Wine Fridge Stainless Steel - 51 Bottle 6 Guide Right                                                                                                                                                                                                                                                                                                                                                                                                                   |           |
| Polar G-Series Wine Fridge Stainless Steel - 51 Bottle 7 AL069 Control Panel Sticker                                                                                                                                                                                                                                                                                                                                                                                                   |           |
| Polar G-Series Wine Fridge Stainless Steel - 51 Bottle 8 AT587 Control Box                                                                                                                                                                                                                                                                                                                                                                                                             |           |
| Polar G-Series Wine Fridge Stainless Steel - 51 Bottle 9 AS643 Display PCB                                                                                                                                                                                                                                                                                                                                                                                                             |           |
| Polar G-Series Wine Fridge Stainless Steel - 51 Bottle 10 To Upper Control Box Brace                                                                                                                                                                                                                                                                                                                                                                                                   | ket Left  |
| Polar G-Series Wine Fridge Stainless Steel - 51 Bottle 10 To Upper Control Box Brac                                                                                                                                                                                                                                                                                                                                                                                                    | ket Right |
| Polar G-Series Wine Fridge Stainless Steel - 51 Bottle 11 AM367 LED Light                                                                                                                                                                                                                                                                                                                                                                                                              |           |
| Polar G-Series Wine Fridge Stainless Steel - 51 Bottle 12 Sealing Foaming                                                                                                                                                                                                                                                                                                                                                                                                              |           |
| Polar G-Series Wine Fridge Stainless Steel - 51 Bottle 13 AL072 Evaporator Fan                                                                                                                                                                                                                                                                                                                                                                                                         |           |
| Polar G-Series Wine Fridge Stainless Steel - 51 Bottle 14 🖀 Back Ventilation Board                                                                                                                                                                                                                                                                                                                                                                                                     |           |
| Polar G-Series Wine Fridge Stainless Steel - 51 Bottle 15 AL076 Temperature Sensor                                                                                                                                                                                                                                                                                                                                                                                                     |           |
| Polar G-Series Wine Fridge Stainless Steel - 51 Bottle 16 AL077 Evaporator                                                                                                                                                                                                                                                                                                                                                                                                             |           |
| Polar G-Series Wine Fridge Stainless Steel - 51 Bottle 17 AL080 Upper Hinge                                                                                                                                                                                                                                                                                                                                                                                                            |           |
| Polar G-Series Wine Fridge Stainless Steel - 51 Bottle 19 AS642 Compressor (R600a)                                                                                                                                                                                                                                                                                                                                                                                                     |           |
| Polar G-Series Wine Fridge Stainless Steel - 51 Bottle 20 AL084 Water Box                                                                                                                                                                                                                                                                                                                                                                                                              |           |
| Polar G-Series Wine Fridge Stainless Steel - 51 Bottle 21 Compressor Support Pla                                                                                                                                                                                                                                                                                                                                                                                                       | ite       |
| Polar G-Series Wine Fridge Stainless Steel - 51 Bottle 22  Hidden Line Box                                                                                                                                                                                                                                                                                                                                                                                                             |           |
| Polar G-Series Wine Fridge Stainless Steel - 51 Bottle 23 AL073 Fan                                                                                                                                                                                                                                                                                                                                                                                                                    |           |
| Polar G-Series Wine Fridge Stainless Steel - 51 Bottle 24 Fan Cover                                                                                                                                                                                                                                                                                                                                                                                                                    |           |
| Polar G-Series Wine Fridge Stainless Steel - 51 Bottle 25                                                                                                                                                                                                                                                                                                                                                                                                                              |           |
| Polar G-Series Wine Fridge Stainless Steel - 51 Bottle 25 EU Power Cord                                                                                                                                                                                                                                                                                                                                                                                                                |           |
| Polar G-Series Wine Fridge Stainless Steel - 51 Bottle 26 AS644 Electric Board                                                                                                                                                                                                                                                                                                                                                                                                         |           |
| Polar G-Series Wine Fridge Stainless Steel - 51 Bottle 27 AL088 Condenser                                                                                                                                                                                                                                                                                                                                                                                                              |           |
| Polar G-Series Wine Fridge Stainless Steel - 51 Bottle 28 Bottom Reinforcing Bar                                                                                                                                                                                                                                                                                                                                                                                                       |           |
| Polar G-Series Wine Fridge Stainless Steel - 51 Bottle 29 AL091 Feet (Set 4)                                                                                                                                                                                                                                                                                                                                                                                                           |           |
| Polar G-Series Wine Fridge Stainless Steel - 51 Bottle 30 AL093 Down Hinge                                                                                                                                                                                                                                                                                                                                                                                                             |           |
| Polar G-Series Wine Fridge Stainless Steel - 51 Bottle 31 AL095 Drip Tray                                                                                                                                                                                                                                                                                                                                                                                                              |           |
| Polar G-Series Wine Fridge Stainless Steel - 51 Bottle 32 🕿 Lock Bracket                                                                                                                                                                                                                                                                                                                                                                                                               |           |
| Polar G-Series Wine Fridge Stainless Steel - 51 Bottle 33 Front Panel                                                                                                                                                                                                                                                                                                                                                                                                                  |           |
| Polar G-Series Wine Fridge Stainless Steel - 51 Bottle 34 Sensor Cap                                                                                                                                                                                                                                                                                                                                                                                                                   |           |
| Polar G-Series Wine Fridge Stainless Steel - 51 Bottle 35 AL096 Top Ventilation Board                                                                                                                                                                                                                                                                                                                                                                                                  |           |
| Polar G-Series Wine Fridge Stainless Steel - 51 Bottle 36 Fan Cover                                                                                                                                                                                                                                                                                                                                                                                                                    |           |
| Polar G-Series Wine Fridge Stainless Steel - 51 Bottle 37 AL063 Bottom Wood Shelf                                                                                                                                                                                                                                                                                                                                                                                                      |           |
| Polar G-Series Wine Fridge Stainless Steel - 51 Bottle 38 AL098 Key                                                                                                                                                                                                                                                                                                                                                                                                                    |           |
| Polar G-Series Wine Fridge Stainless Steel - 51 Bottle 39 Rear Grill                                                                                                                                                                                                                                                                                                                                                                                                                   |           |