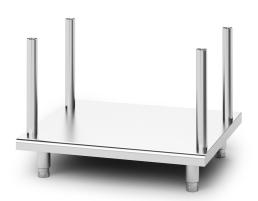

## LINCAT OPUS 800 FREE-STANDING FLOOR STAND WITH LEGS - FOR SYNERGY GRILL W 900 MM

**MODEL: 0A8992** 

This Opus 800 Series floor stand is designed to support and integrate with the 900mm wide OG8411 Synergy Grill

#### **PRODUCT FEATURES**

- Stand for Opus 800 series 900mm wide Synergy Grill
- Designed to suite with the Opus 800 series
- Adjustable legs for perfect alignment even on uneven floors