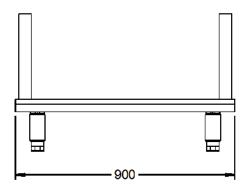

# LINCAT OPUS 800 FREE-STANDING FLOOR STAND WITH LEGS - FOR SYNERGY GRILL W 900 MM

**MODEL: 0A8992** 

| WEIGHTS & DIMENSIONS |        |
|----------------------|--------|
| Width                | 900 mm |
| Depth                | 776 mm |
| Height               | 564 mm |
| Weight               | 0 kg   |

#### **TECHNICAL DRAWING**

Lincat reserves the right to modify specifications or discontinue models without incurring obligation. Dimensions nominal.

Document Auto-Generated January 23, 2024