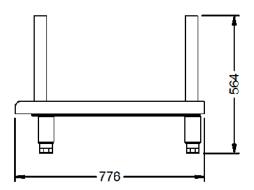

# LINCAT OPUS 800 FREE-STANDING FLOOR STAND WITH LEGS - FOR SYNERGY GRILL W 900 MM

**MODEL: 0A8992** 

| WEIGHTS & DIMENSIONS |        |
|----------------------|--------|
| Width                | 900 mm |
| Depth                | 776 mm |
| Height               | 564 mm |
| Weight               | 0 kg   |

#### **TECHNICAL DRAWING**

Lincat reserves the right to modify specifications or discontinue models without incurring obligation. Dimensions nominal.

Document Auto-Generated January 23, 2024