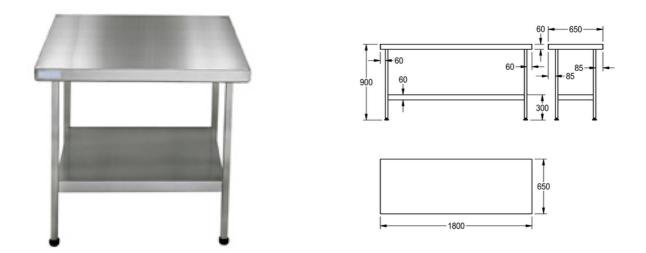

## MIDI CENTRE TABLE: F20615Z

F20615Z | 2000100212

ARTICLE GROUP : F20615 ++ | ARTICLE FAMILY : Work tops | PRODUCT GROUP : Catering

Four lengths of centre tables, all 650mm wide compliment the standard wall tables. Special length tables can also be supplied in widths of 600, 650 abd 700mm ti align with all the other Mini, Midi and Magnum range of tables. All the tables are manufactured from 1.2mm thick austenitic grade stainless steel polished to a satin finish. Stainless steel underframes complete with shelf are supplied with each table, in a flat pack form with easy to read assembly instructions. Each leg is fitted with an adjustable foot (-20, +10mm) with a working height of 900mm.

Midi Centre Table with Flatpack Underframe

| TECHNICAL DATA     |                                |
|--------------------|--------------------------------|
| gross weight       | 19.50 kg                       |
| material           | stainless steel                |
| material code      | 1.4301 Chrome Nickel steel V2A |
| material thickness | 1.20 mm                        |
| overall depth      | 650.00 mm                      |
| overall height     | 900.00 mm                      |
| overall width      | 1,800.00 mm                    |
| rear upstand       | yes                            |
| surface finish     | satin finished                 |
| type of mounting   | floor mounting                 |
| net weight         | 19.00 kg                       |
|                    |                                |