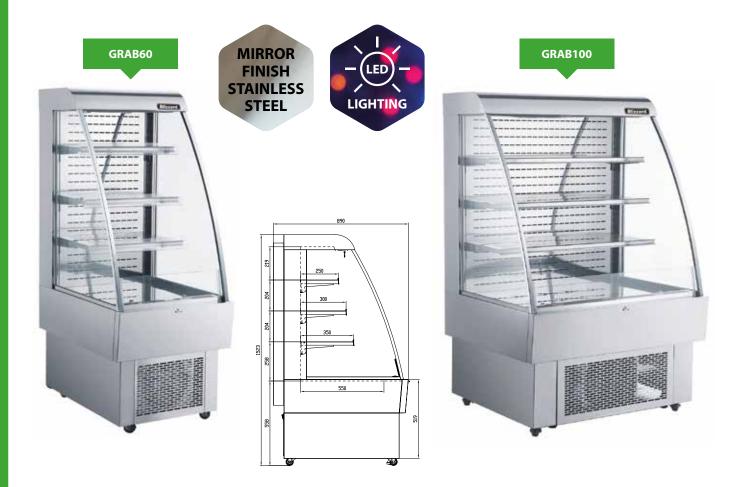

## Grab 'n' Go Open Front Merchandisers

| FEATURES                                            |
|-----------------------------------------------------|
| Mirror finish stainless steel construction          |
| Three adjustable stainless steel perforated shelves |
| Castors as standard                                 |
| Night blind fitted as standard                      |
| LED lighting on top and base                        |
| Double glazed glass panels                          |
| Easy access to condenser filter                     |
| Ticket strips                                       |
| On/Off & light switch to rear                       |

| TECHNICAL SPECIFICATIONS |                                             |  |  |  |  |  |
|--------------------------|---------------------------------------------|--|--|--|--|--|
| Controller:              | Digital controller with temperature display |  |  |  |  |  |
| Cooling:                 | Fan assisted                                |  |  |  |  |  |
| Defrost:                 | Automatic                                   |  |  |  |  |  |
| Refrigerant:             | R404a                                       |  |  |  |  |  |
| Climate Class:           | 3                                           |  |  |  |  |  |
| Temperature Range:       | +2°C ~ +12°C                                |  |  |  |  |  |
| Power Supply:            | 13amp                                       |  |  |  |  |  |

| MODEL   | FINISH                                     | EXTERNAL DIMENSIONS<br>(H x W x D mm) | POWER<br>CONSUMPTION | DECIBELS | WEIGHT<br>(kg) | RRP |
|---------|--------------------------------------------|---------------------------------------|----------------------|----------|----------------|-----|
| GRAB60  | Mirror finish stainless steel construction | 1523 x 600 x 890                      | 1340W                | 40-75dBA | 82             |     |
| GRAB100 |                                            | 1523 x 1000 x 890                     | 1400W                | 40-75dBA | 107            |     |