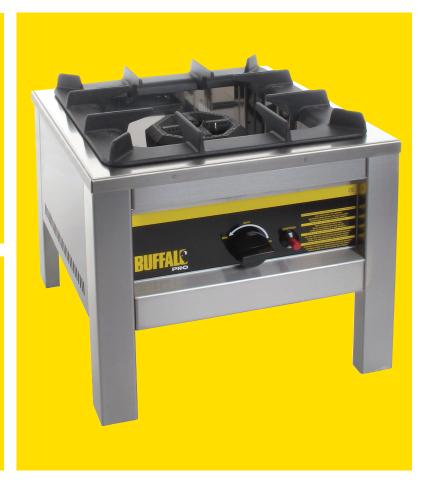

## **Big Flame Natural Gas Burner**

The Buffalo Big Flame Natural Gas Hob Burner is ideal for outdoor use or in well-ventilated areas, whenever a high-power portable heat source is required quickly and for long-lasting reliable output. The unit is versatile, allowing you to cook dishes in a huge variety of styles thanks to the sturdy adjustable control dial. The hob features an enamelled extra heavy duty cast iron burner, as well as an easy-clean stainless steel body. Perfect for heavy pots and pans.

## **Specification:**

| Code              | L493                     |
|-------------------|--------------------------|
| Weight            | 16.2kg                   |
| Dimensions        | 400(H)x 425(W)x 420(D)mm |
| Packed Weight     | 17kg                     |
| Packed Dimensions | 530(H)x 430(W)x 410(D)mm |
| Material          | Stainless Steel          |
| Fuel Type         | Natural gas              |
| Output            | 6kW                      |