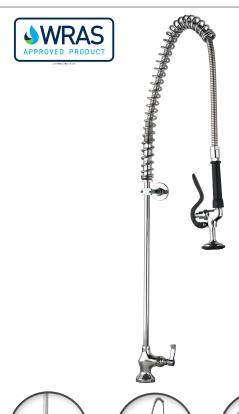

## AJPR10-ST-BF0-S

DECK mounted Pre-Rinse Spray, AJPR10 base Single Pedestal, Single Water Feed, Monoblock, STANDARD height, STANDARD spray gun, No bowl filling tap.

(M) 1/2" connection. Tap hole Ø 25mm.

- · WRAS approved.
- A variety of choices to suit each application.
- Pre-assembled, ready to install saves time on site.
- All assembled models are factory tested up to 6 bar for quality assurance.
- No bowl filling tap other bowl filler options are available.
- Standard spray gun other water dispensing gun options are available
- Restraining device available to prevent hose from overstreching into basin, which reduces abuse and helps meet Water Board regulations.
- Super-strong, food-grade, high-flow water hose.
- Complete spare parts available.
- Backed up by Mechline warranty.