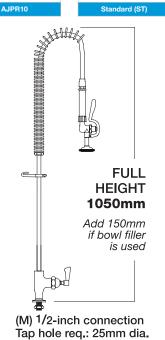

## AJPR10-ST-BF0-S

DECK mounted Pre-Rinse Spray, AJPR10 base Single Pedestal, Single Water Feed, Monoblock, STANDARD height, STANDARD spray gun, No bowl filling tap.

(M) 1/2" connection. Tap hole Ø 25mm.

## MAINTENANCE & CLEANING

**Cleaning chrome:** Do not use abrasive, chlorine or acid-based cleaning products. Avoid contact with concentrated bleach. Clean with soapy water using a cloth or sponge.

Dimensions are in millimeters. Note: If a CAD file is required please contact our Technical Helpdesk.